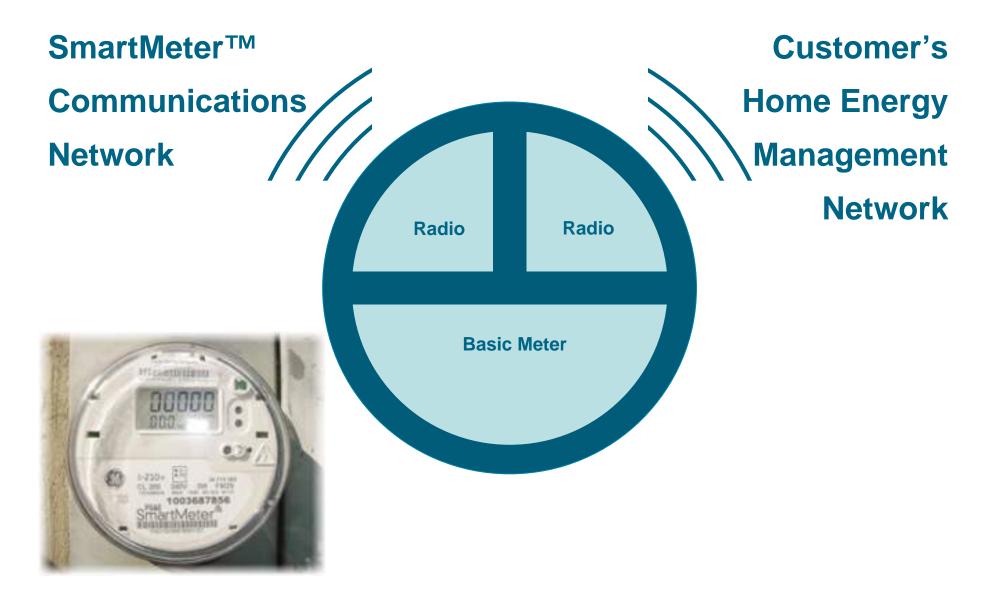

#### **Reasonable Cost**

- Cornerstone of the move toward Smart Grid
- SmartMeter device = automated meter reading for all gas and electric customers
- More frequent energy usage information
- Two-way communication between meter and user
- CPUC Approved