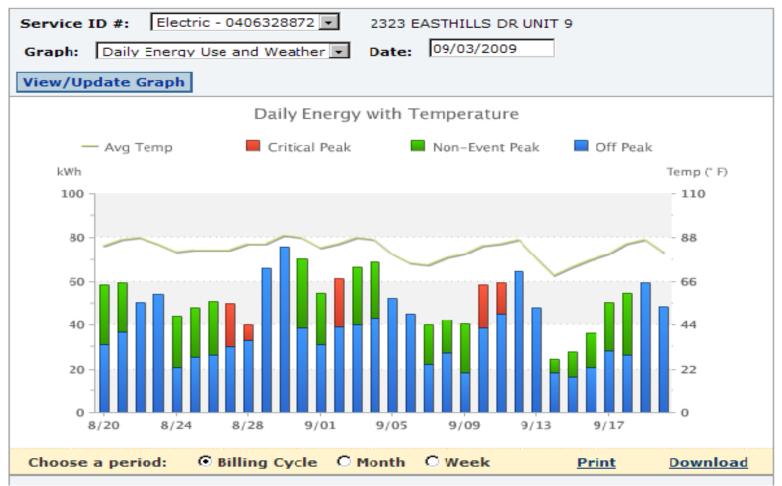

#### SmartMeter™ Usage

Please note that SmartMeter™ usage for today will be available tomorrow between 3-10 pm.

Please be aware that the energy usage data presented here may differ slightly from the energy usage data reflected on your monthly bill. Be assured that prior to your monthly bill date, your energy usage data is validated to ensure you receive an accurate bill.

#### Provide customers early warning of high usage with enough time to react

- When actual usage-todate crosses Tier 3, 4 or 5
- When usage is forecasted to cross Tier 3, 4, 5 by end of billing period