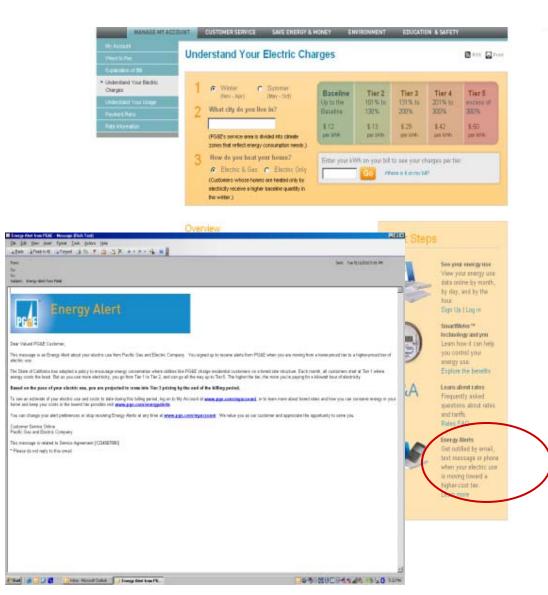

#### Provide customers early warning of high usage with enough time to react

- When actual usage-todate crosses Tier 3, 4 or 5
- When usage is forecasted to cross Tier 3, 4, 5 by end of billing period

#### **Delivered via:**

- Email
- Text message
- Outbound phone call