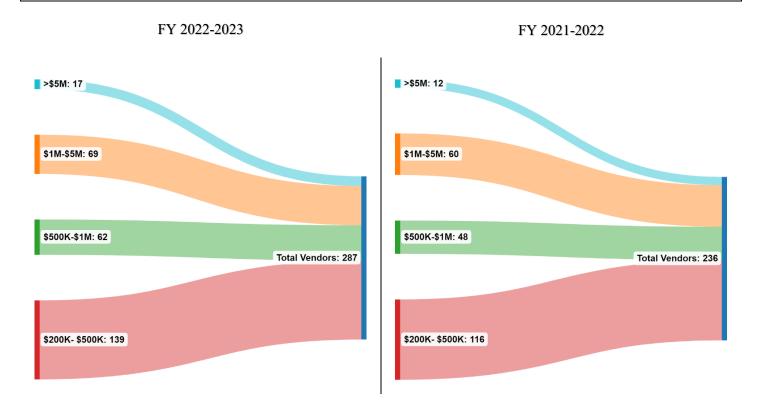

# Fiscal Year 2022-2023 Report of County Vendor Payments Greater than \$200,000

| Vendor Name                                                        | Department Name                            | Fund Name                                         | Amount                         |
|--------------------------------------------------------------------|--------------------------------------------|---------------------------------------------------|--------------------------------|
| Prism                                                              |                                            |                                                   | \$ 19,271,781                  |
| Prism                                                              | County Executive Office                    | Workers' Comp Self Insurance                      | \$ 19,271,781                  |
| W.M. Lyles Co W.M. Lyles Co                                        | Public Works                               | Laguna Co Sanitation-General                      | \$ 14,743,813<br>\$ 14,743,813 |
| United Way                                                         | Fublic Works                               | Laguria Co Sariitation-General                    | \$ 14,7438,794                 |
| United Way                                                         | Community Services                         | Affordable Housing                                | \$ 14,427,794                  |
| United Way                                                         | Probation                                  | General                                           | \$ 11,000                      |
| California Forensic Medical Group Inc                              |                                            |                                                   | \$ 13,852,429                  |
| California Forensic Medical Group Inc                              | Sheriff                                    | General                                           | \$ 12,505,687                  |
| California Forensic Medical Group Inc                              | Probation                                  | General                                           | \$ 1,346,741                   |
| Good Samaritan Shelter Inc                                         | Dahariaasi Wallaasa                        | Alaskal and Down Brancas                          | \$ 13,358,384                  |
| Good Samaritan Shelter Inc                                         | Behavioral Wellness                        | Alcohol and Drug Programs  Affordable Housing     | \$ 5,311,084<br>\$ 4,935,255   |
| Good Samaritan Shelter Inc<br>Good Samaritan Shelter Inc           | Community Services Probation               | General                                           | \$ 4,935,255<br>\$ 856,343     |
| Good Samaritan Shelter Inc                                         | Behavioral Wellness                        | Mental Health Services Act                        | \$ 513,047                     |
| Good Samaritan Shelter Inc                                         | Community Services                         | General                                           | \$ 496,983                     |
| Good Samaritan Shelter Inc                                         | Community Services                         | HOME Program                                      | \$ 428,514                     |
| Good Samaritan Shelter Inc                                         | Community Services                         | CDBG Federal                                      | \$ 351,143                     |
| Good Samaritan Shelter Inc                                         | Social Services                            | Social Services                                   | \$ 272,211                     |
| Good Samaritan Shelter Inc                                         | Sheriff                                    | General                                           | \$ 90,499                      |
| Good Samaritan Shelter Inc                                         | Behavioral Wellness                        | Mental Health Services                            | \$ 73,458                      |
| Good Samaritan Shelter Inc                                         | Public Health                              | Health Care                                       | \$ 29,847                      |
| Granite Construction Company*                                      | Public Works                               | Poade Capital Maintenance                         | \$ 12,339,675<br>\$ 8,320,374  |
| Granite Construction Company Granite Construction Company          | Public Works Public Works                  | Roads-Capital Maintenance So Coast Flood Zone     | \$ 8,320,374<br>\$ 3,500,448   |
| Granite Construction Company  Granite Construction Company         | Public Works                               | Roads-Operations                                  | \$ 3,300,446                   |
| Granite Construction Company                                       | Public Works                               | Resource Recovery & Waste Mgt                     | \$ 41,274                      |
| Granite Construction Company                                       | Community Services                         | General                                           | \$ 1,506                       |
| California Department of Social Services                           | ,                                          |                                                   | \$ 11,716,380                  |
| California Department of Social Services                           | Social Services                            | SB IHSS Public Authority                          | \$ 11,384,466                  |
| California Department of Social Services                           | Social Services                            | Social Services                                   | \$ 331,914                     |
| Security Paving Inc                                                |                                            |                                                   | \$ 11,073,253                  |
| Security Paving Inc                                                | Public Works                               | Roads-Capital Infrastructure                      | \$ 11,073,253                  |
| State Treasurer                                                    | Court Chariel Comises                      | Count Activities                                  | \$ 10,656,955<br>\$ 9,882,469  |
| State Treasurer State Treasurer                                    | Court Special Services General Services    | Court Activities<br>General                       | \$ 9,882,469<br>\$ 774,486     |
| MSB Investors LLC                                                  | General Services                           | General                                           | \$ 9,627,001                   |
| MSB Investors LLC                                                  | Public Works                               | Resource Recovery & Waste Mgt                     | \$ 9,465,632                   |
| MSB Investors LLC                                                  | Public Works                               | TRRP Capital                                      | \$ 161,368                     |
| California Mental Health Services Authority                        |                                            |                                                   | \$ 7,170,567                   |
| California Mental Health Services Authority                        | Behavioral Wellness                        | Mental Health Services Act                        | \$ 7,115,691                   |
| California Mental Health Services Authority                        | Behavioral Wellness                        | Mental Health Services                            | \$ 54,876                      |
| Telecare Corporation                                               |                                            |                                                   | \$ 6,762,855                   |
| Telecare Corporation                                               | Behavioral Wellness                        | Mental Health Services Act                        | \$ 6,762,855                   |
| Crestwood Behavioral Health Inc                                    | Dalassianal Wallana                        | Mantal Haalth Camiraa                             | \$ 6,123,252                   |
| Crestwood Behavioral Health Inc<br>Crestwood Behavioral Health Inc | Behavioral Wellness<br>Behavioral Wellness | Mental Health Services Mental Health Services Act | \$ 4,764,352<br>\$ 1,358,899   |
| Casa Pacifica                                                      | Denavioral Weiliness                       | Mental Health Services Act                        | \$ 5,457,090                   |
| Casa Pacifica                                                      | Behavioral Wellness                        | Mental Health Services                            | \$ 2,012,949                   |
| Casa Pacifica                                                      | Behavioral Wellness                        | Mental Health Services Act                        | \$ 1,889,211                   |
| Casa Pacifica                                                      | Social Services                            | Social Services                                   | \$ 1,554,931                   |
| Lash Construction Co Inc                                           |                                            |                                                   | \$ 5,224,940                   |
| Lash Construction Co Inc                                           | Public Works                               | So Coast Flood Zone                               | \$ 4,901,193                   |
| Lash Construction Co Inc                                           | Public Works                               | Roads-Operations                                  | \$ 323,747                     |
| US Bank Corporate Payment System*                                  |                                            |                                                   | \$ 5,073,780                   |
| US Bank Corporate Payment System                                   | Sheriff                                    | General                                           | \$ 757,683                     |
| US Bank Corporate Payment System                                   | Social Services                            | Social Services                                   | \$ 675,156                     |
| US Bank Corporate Payment System US Bank Corporate Payment System  | Fire<br>Community Services                 | Fire Protection Dist<br>General                   | \$ 536,048<br>\$ 235,235       |
| US Bank Corporate Payment System                                   | Behavioral Wellness                        | Mental Health Services                            | \$ 208,515                     |
| US Bank Corporate Payment System                                   | Probation                                  | General                                           | \$ 189,611                     |
| US Bank Corporate Payment System                                   | Public Health                              | Health Care                                       | \$ 188,369                     |
| US Bank Corporate Payment System                                   | General Services                           | Vehicle Operations/Maintenance                    | \$ 162,074                     |
| US Bank Corporate Payment System                                   | Public Defender                            | General                                           | \$ 159,715                     |
| US Bank Corporate Payment System                                   | Behavioral Wellness                        | Mental Health Services Act                        | \$ 140,651                     |
| US Bank Corporate Payment System                                   | Human Resources                            | General                                           | \$ 131,760                     |
| US Bank Corporate Payment System                                   | District Attorney                          | General                                           | \$ 131,328                     |
| US Bank Corporate Payment System                                   | General Services                           | General                                           | \$ 122,635                     |
| US Bank Corporate Payment System                                   | General Services                           | Information Technology Srvcs                      | \$ 122,178                     |
| US Bank Corporate Payment System                                   | Public Works<br>Clerk-Recorder-Assessor    | Resource Recovery & Waste Mgt                     | \$ 106,668<br>\$ 98,312        |
| US Bank Corporate Payment System US Bank Corporate Payment System  | Public Works                               | General<br>Roads-Operations                       | \$ 98,312<br>\$ 93,589         |
| US Bank Corporate Payment System                                   | County Executive Office                    | General                                           | \$ 90,558                      |
| US Bank Corporate Payment System                                   | Behavioral Wellness                        | Alcohol and Drug Programs                         | \$ 87,085                      |
| US Bank Corporate Payment System                                   | General Services                           | Communications Services                           | \$ 73,351                      |
| US Bank Corporate Payment System                                   | Public Works                               | General                                           | \$ 68,606                      |
|                                                                    | Public Works                               |                                                   |                                |
| US Bank Corporate Payment System                                   | Public Health                              | General                                           | \$ 64,175                      |
| US Bank Corporate Payment System                                   |                                            | General<br>Planning and Development               | \$ 58,328                      |
| · · · · · · · · · · · · · · · · · · ·                              | Public Health                              |                                                   |                                |