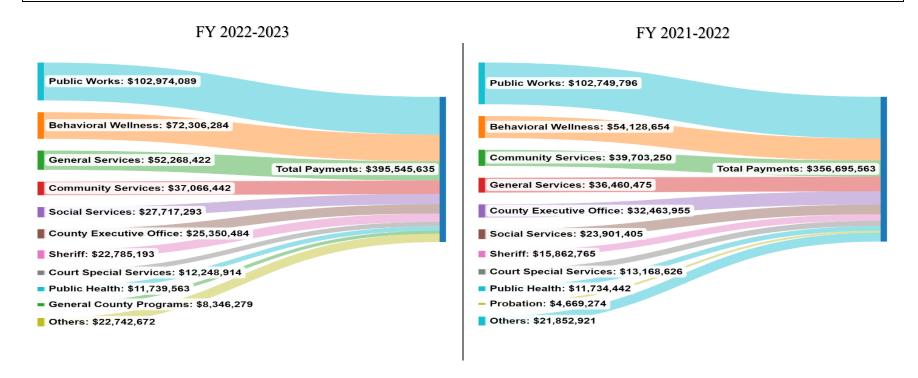

# Fiscal Year 2022-2023 Report of County Vendor Payments Greater than \$200,000

| Vendor Name                                                        | Department Name                            | Fund Name                                         | Amount                         |
|--------------------------------------------------------------------|--------------------------------------------|---------------------------------------------------|--------------------------------|
| Prism                                                              |                                            |                                                   | \$ 19,271,781                  |
| Prism                                                              | County Executive Office                    | Workers' Comp Self Insurance                      | \$ 19,271,781                  |
| W.M. Lyles Co W.M. Lyles Co                                        | Public Works                               | Laguna Co Sanitation-General                      | \$ 14,743,813<br>\$ 14,743,813 |
| United Way                                                         | Fublic Works                               | Laguria Co Sariitation-General                    | \$ 14,7438,794                 |
| United Way                                                         | Community Services                         | Affordable Housing                                | \$ 14,427,794                  |
| United Way                                                         | Probation                                  | General                                           | \$ 11,000                      |
| California Forensic Medical Group Inc                              |                                            |                                                   | \$ 13,852,429                  |
| California Forensic Medical Group Inc                              | Sheriff                                    | General                                           | \$ 12,505,687                  |
| California Forensic Medical Group Inc                              | Probation                                  | General                                           | \$ 1,346,741                   |
| Good Samaritan Shelter Inc                                         | Dahariaasi Wallaasa                        | Alaskal and Down Brancas                          | \$ 13,358,384                  |
| Good Samaritan Shelter Inc                                         | Behavioral Wellness                        | Alcohol and Drug Programs  Affordable Housing     | \$ 5,311,084<br>\$ 4,935,255   |
| Good Samaritan Shelter Inc<br>Good Samaritan Shelter Inc           | Community Services Probation               | General                                           | \$ 4,935,255<br>\$ 856,343     |
| Good Samaritan Shelter Inc                                         | Behavioral Wellness                        | Mental Health Services Act                        | \$ 513,047                     |
| Good Samaritan Shelter Inc                                         | Community Services                         | General                                           | \$ 496,983                     |
| Good Samaritan Shelter Inc                                         | Community Services                         | HOME Program                                      | \$ 428,514                     |
| Good Samaritan Shelter Inc                                         | Community Services                         | CDBG Federal                                      | \$ 351,143                     |
| Good Samaritan Shelter Inc                                         | Social Services                            | Social Services                                   | \$ 272,211                     |
| Good Samaritan Shelter Inc                                         | Sheriff                                    | General                                           | \$ 90,499                      |
| Good Samaritan Shelter Inc                                         | Behavioral Wellness                        | Mental Health Services                            | \$ 73,458                      |
| Good Samaritan Shelter Inc                                         | Public Health                              | Health Care                                       | \$ 29,847                      |
| Granite Construction Company*                                      | Public Works                               | Poade Capital Maintenance                         | \$ 12,339,675<br>\$ 8,320,374  |
| Granite Construction Company Granite Construction Company          | Public Works Public Works                  | Roads-Capital Maintenance So Coast Flood Zone     | \$ 8,320,374<br>\$ 3,500,448   |
| Granite Construction Company  Granite Construction Company         | Public Works                               | Roads-Operations                                  | \$ 3,300,446                   |
| Granite Construction Company                                       | Public Works                               | Resource Recovery & Waste Mgt                     | \$ 41,274                      |
| Granite Construction Company                                       | Community Services                         | General                                           | \$ 1,506                       |
| California Department of Social Services                           | ,                                          |                                                   | \$ 11,716,380                  |
| California Department of Social Services                           | Social Services                            | SB IHSS Public Authority                          | \$ 11,384,466                  |
| California Department of Social Services                           | Social Services                            | Social Services                                   | \$ 331,914                     |
| Security Paving Inc                                                |                                            |                                                   | \$ 11,073,253                  |
| Security Paving Inc                                                | Public Works                               | Roads-Capital Infrastructure                      | \$ 11,073,253                  |
| State Treasurer                                                    | Court Chariel Comises                      | Count Activities                                  | \$ 10,656,955<br>\$ 9,882,469  |
| State Treasurer State Treasurer                                    | Court Special Services General Services    | Court Activities<br>General                       | \$ 9,882,469<br>\$ 774,486     |
| MSB Investors LLC                                                  | General Services                           | General                                           | \$ 9,627,001                   |
| MSB Investors LLC                                                  | Public Works                               | Resource Recovery & Waste Mgt                     | \$ 9,465,632                   |
| MSB Investors LLC                                                  | Public Works                               | TRRP Capital                                      | \$ 161,368                     |
| California Mental Health Services Authority                        |                                            |                                                   | \$ 7,170,567                   |
| California Mental Health Services Authority                        | Behavioral Wellness                        | Mental Health Services Act                        | \$ 7,115,691                   |
| California Mental Health Services Authority                        | Behavioral Wellness                        | Mental Health Services                            | \$ 54,876                      |
| Telecare Corporation                                               |                                            |                                                   | \$ 6,762,855                   |
| Telecare Corporation                                               | Behavioral Wellness                        | Mental Health Services Act                        | \$ 6,762,855                   |
| Crestwood Behavioral Health Inc                                    | Dalassianal Wallana                        | Mantal Haalth Camiraa                             | \$ 6,123,252                   |
| Crestwood Behavioral Health Inc<br>Crestwood Behavioral Health Inc | Behavioral Wellness<br>Behavioral Wellness | Mental Health Services Mental Health Services Act | \$ 4,764,352<br>\$ 1,358,899   |
| Casa Pacifica                                                      | Denavioral Weiliness                       | Mental Health Services Act                        | \$ 5,457,090                   |
| Casa Pacifica                                                      | Behavioral Wellness                        | Mental Health Services                            | \$ 2,012,949                   |
| Casa Pacifica                                                      | Behavioral Wellness                        | Mental Health Services Act                        | \$ 1,889,211                   |
| Casa Pacifica                                                      | Social Services                            | Social Services                                   | \$ 1,554,931                   |
| Lash Construction Co Inc                                           |                                            |                                                   | \$ 5,224,940                   |
| Lash Construction Co Inc                                           | Public Works                               | So Coast Flood Zone                               | \$ 4,901,193                   |
| Lash Construction Co Inc                                           | Public Works                               | Roads-Operations                                  | \$ 323,747                     |
| US Bank Corporate Payment System*                                  |                                            |                                                   | \$ 5,073,780                   |
| US Bank Corporate Payment System                                   | Sheriff                                    | General                                           | \$ 757,683                     |
| US Bank Corporate Payment System                                   | Social Services                            | Social Services                                   | \$ 675,156                     |
| US Bank Corporate Payment System US Bank Corporate Payment System  | Fire<br>Community Services                 | Fire Protection Dist<br>General                   | \$ 536,048<br>\$ 235,235       |
| US Bank Corporate Payment System                                   | Behavioral Wellness                        | Mental Health Services                            | \$ 208,515                     |
| US Bank Corporate Payment System                                   | Probation                                  | General                                           | \$ 189,611                     |
| US Bank Corporate Payment System                                   | Public Health                              | Health Care                                       | \$ 188,369                     |
| US Bank Corporate Payment System                                   | General Services                           | Vehicle Operations/Maintenance                    | \$ 162,074                     |
| US Bank Corporate Payment System                                   | Public Defender                            | General                                           | \$ 159,715                     |
| US Bank Corporate Payment System                                   | Behavioral Wellness                        | Mental Health Services Act                        | \$ 140,651                     |
| US Bank Corporate Payment System                                   | Human Resources                            | General                                           | \$ 131,760                     |
| US Bank Corporate Payment System                                   | District Attorney                          | General                                           | \$ 131,328                     |
| US Bank Corporate Payment System                                   | General Services                           | General                                           | \$ 122,635                     |
| US Bank Corporate Payment System                                   | General Services                           | Information Technology Srvcs                      | \$ 122,178                     |
| US Bank Corporate Payment System                                   | Public Works<br>Clerk-Recorder-Assessor    | Resource Recovery & Waste Mgt                     | \$ 106,668<br>\$ 98,312        |
| US Bank Corporate Payment System US Bank Corporate Payment System  | Public Works                               | General<br>Roads-Operations                       | \$ 98,312<br>\$ 93,589         |
| US Bank Corporate Payment System                                   | County Executive Office                    | General                                           | \$ 90,558                      |
| US Bank Corporate Payment System                                   | Behavioral Wellness                        | Alcohol and Drug Programs                         | \$ 87,085                      |
| US Bank Corporate Payment System                                   | General Services                           | Communications Services                           | \$ 73,351                      |
| US Bank Corporate Payment System                                   | Public Works                               | General                                           | \$ 68,606                      |
|                                                                    | Public Works                               |                                                   |                                |
| US Bank Corporate Payment System                                   | Public Health                              | General                                           | \$ 64,175                      |
| US Bank Corporate Payment System                                   |                                            | General<br>Planning and Development               | \$ 58,328                      |
| · · · · · · · · · · · · · · · · · · ·                              | Public Health                              |                                                   |                                |