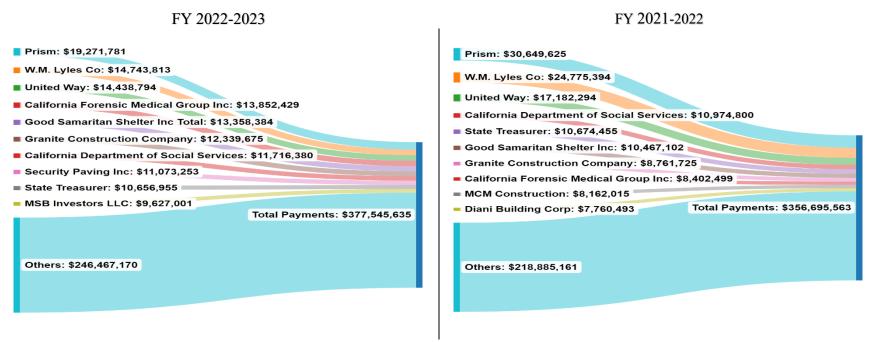

# Fiscal Year 2022-2023 Report of County Vendor Payments Greater than \$200,000

| Vendor Name                                                        | Department Name                            | Fund Name                                         | Amount                         |
|--------------------------------------------------------------------|--------------------------------------------|---------------------------------------------------|--------------------------------|
| Prism                                                              |                                            |                                                   | \$ 19,271,781                  |
| Prism                                                              | County Executive Office                    | Workers' Comp Self Insurance                      | \$ 19,271,781                  |
| W.M. Lyles Co W.M. Lyles Co                                        | Public Works                               | Laguna Co Sanitation-General                      | \$ 14,743,813<br>\$ 14,743,813 |
| United Way                                                         | Fublic Works                               | Laguria Co Sariitation-General                    | \$ 14,7438,794                 |
| United Way                                                         | Community Services                         | Affordable Housing                                | \$ 14,427,794                  |
| United Way                                                         | Probation                                  | General                                           | \$ 11,000                      |
| California Forensic Medical Group Inc                              |                                            |                                                   | \$ 13,852,429                  |
| California Forensic Medical Group Inc                              | Sheriff                                    | General                                           | \$ 12,505,687                  |
| California Forensic Medical Group Inc                              | Probation                                  | General                                           | \$ 1,346,741                   |
| Good Samaritan Shelter Inc                                         | Dahariaasi Wallaasa                        | Alaskal and Down Brancas                          | \$ 13,358,384                  |
| Good Samaritan Shelter Inc                                         | Behavioral Wellness                        | Alcohol and Drug Programs  Affordable Housing     | \$ 5,311,084<br>\$ 4,935,255   |
| Good Samaritan Shelter Inc<br>Good Samaritan Shelter Inc           | Community Services Probation               | General                                           | \$ 4,935,255<br>\$ 856,343     |
| Good Samaritan Shelter Inc                                         | Behavioral Wellness                        | Mental Health Services Act                        | \$ 513,047                     |
| Good Samaritan Shelter Inc                                         | Community Services                         | General                                           | \$ 496,983                     |
| Good Samaritan Shelter Inc                                         | Community Services                         | HOME Program                                      | \$ 428,514                     |
| Good Samaritan Shelter Inc                                         | Community Services                         | CDBG Federal                                      | \$ 351,143                     |
| Good Samaritan Shelter Inc                                         | Social Services                            | Social Services                                   | \$ 272,211                     |
| Good Samaritan Shelter Inc                                         | Sheriff                                    | General                                           | \$ 90,499                      |
| Good Samaritan Shelter Inc                                         | Behavioral Wellness                        | Mental Health Services                            | \$ 73,458                      |
| Good Samaritan Shelter Inc                                         | Public Health                              | Health Care                                       | \$ 29,847                      |
| Granite Construction Company*                                      | Public Works                               | Poade Capital Maintenance                         | \$ 12,339,675<br>\$ 8,320,374  |
| Granite Construction Company Granite Construction Company          | Public Works Public Works                  | Roads-Capital Maintenance So Coast Flood Zone     | \$ 8,320,374<br>\$ 3,500,448   |
| Granite Construction Company  Granite Construction Company         | Public Works                               | Roads-Operations                                  | \$ 3,300,446                   |
| Granite Construction Company                                       | Public Works                               | Resource Recovery & Waste Mgt                     | \$ 41,274                      |
| Granite Construction Company                                       | Community Services                         | General                                           | \$ 1,506                       |
| California Department of Social Services                           | ,                                          |                                                   | \$ 11,716,380                  |
| California Department of Social Services                           | Social Services                            | SB IHSS Public Authority                          | \$ 11,384,466                  |
| California Department of Social Services                           | Social Services                            | Social Services                                   | \$ 331,914                     |
| Security Paving Inc                                                |                                            |                                                   | \$ 11,073,253                  |
| Security Paving Inc                                                | Public Works                               | Roads-Capital Infrastructure                      | \$ 11,073,253                  |
| State Treasurer                                                    | Court Chariel Comises                      | Count Activities                                  | \$ 10,656,955<br>\$ 9,882,469  |
| State Treasurer State Treasurer                                    | Court Special Services General Services    | Court Activities<br>General                       | \$ 9,882,469<br>\$ 774,486     |
| MSB Investors LLC                                                  | General Services                           | General                                           | \$ 9,627,001                   |
| MSB Investors LLC                                                  | Public Works                               | Resource Recovery & Waste Mgt                     | \$ 9,465,632                   |
| MSB Investors LLC                                                  | Public Works                               | TRRP Capital                                      | \$ 161,368                     |
| California Mental Health Services Authority                        |                                            |                                                   | \$ 7,170,567                   |
| California Mental Health Services Authority                        | Behavioral Wellness                        | Mental Health Services Act                        | \$ 7,115,691                   |
| California Mental Health Services Authority                        | Behavioral Wellness                        | Mental Health Services                            | \$ 54,876                      |
| Telecare Corporation                                               |                                            |                                                   | \$ 6,762,855                   |
| Telecare Corporation                                               | Behavioral Wellness                        | Mental Health Services Act                        | \$ 6,762,855                   |
| Crestwood Behavioral Health Inc                                    | Dalassianal Wallana                        | Mantal Haalth Camiraa                             | \$ 6,123,252                   |
| Crestwood Behavioral Health Inc<br>Crestwood Behavioral Health Inc | Behavioral Wellness<br>Behavioral Wellness | Mental Health Services Mental Health Services Act | \$ 4,764,352<br>\$ 1,358,899   |
| Casa Pacifica                                                      | Denavioral Weiliness                       | Mental Health Services Act                        | \$ 5,457,090                   |
| Casa Pacifica                                                      | Behavioral Wellness                        | Mental Health Services                            | \$ 2,012,949                   |
| Casa Pacifica                                                      | Behavioral Wellness                        | Mental Health Services Act                        | \$ 1,889,211                   |
| Casa Pacifica                                                      | Social Services                            | Social Services                                   | \$ 1,554,931                   |
| Lash Construction Co Inc                                           |                                            |                                                   | \$ 5,224,940                   |
| Lash Construction Co Inc                                           | Public Works                               | So Coast Flood Zone                               | \$ 4,901,193                   |
| Lash Construction Co Inc                                           | Public Works                               | Roads-Operations                                  | \$ 323,747                     |
| US Bank Corporate Payment System*                                  |                                            |                                                   | \$ 5,073,780                   |
| US Bank Corporate Payment System                                   | Sheriff                                    | General                                           | \$ 757,683                     |
| US Bank Corporate Payment System                                   | Social Services                            | Social Services                                   | \$ 675,156                     |
| US Bank Corporate Payment System US Bank Corporate Payment System  | Fire<br>Community Services                 | Fire Protection Dist<br>General                   | \$ 536,048<br>\$ 235,235       |
| US Bank Corporate Payment System                                   | Behavioral Wellness                        | Mental Health Services                            | \$ 208,515                     |
| US Bank Corporate Payment System                                   | Probation                                  | General                                           | \$ 189,611                     |
| US Bank Corporate Payment System                                   | Public Health                              | Health Care                                       | \$ 188,369                     |
| US Bank Corporate Payment System                                   | General Services                           | Vehicle Operations/Maintenance                    | \$ 162,074                     |
| US Bank Corporate Payment System                                   | Public Defender                            | General                                           | \$ 159,715                     |
| US Bank Corporate Payment System                                   | Behavioral Wellness                        | Mental Health Services Act                        | \$ 140,651                     |
| US Bank Corporate Payment System                                   | Human Resources                            | General                                           | \$ 131,760                     |
| US Bank Corporate Payment System                                   | District Attorney                          | General                                           | \$ 131,328                     |
| US Bank Corporate Payment System                                   | General Services                           | General                                           | \$ 122,635                     |
| US Bank Corporate Payment System                                   | General Services                           | Information Technology Srvcs                      | \$ 122,178                     |
| US Bank Corporate Payment System                                   | Public Works<br>Clerk-Recorder-Assessor    | Resource Recovery & Waste Mgt                     | \$ 106,668<br>\$ 98,312        |
| US Bank Corporate Payment System US Bank Corporate Payment System  | Public Works                               | General<br>Roads-Operations                       | \$ 98,312<br>\$ 93,589         |
| US Bank Corporate Payment System                                   | County Executive Office                    | General                                           | \$ 90,558                      |
| US Bank Corporate Payment System                                   | Behavioral Wellness                        | Alcohol and Drug Programs                         | \$ 87,085                      |
| US Bank Corporate Payment System                                   | General Services                           | Communications Services                           | \$ 73,351                      |
| US Bank Corporate Payment System                                   | Public Works                               | General                                           | \$ 68,606                      |
|                                                                    | Public Works                               |                                                   |                                |
| US Bank Corporate Payment System                                   | Public Health                              | General                                           | \$ 64,175                      |
| US Bank Corporate Payment System                                   |                                            | General<br>Planning and Development               | \$ 58,328                      |
| · · · · · · · · · · · · · · · · · · ·                              | Public Health                              |                                                   |                                |