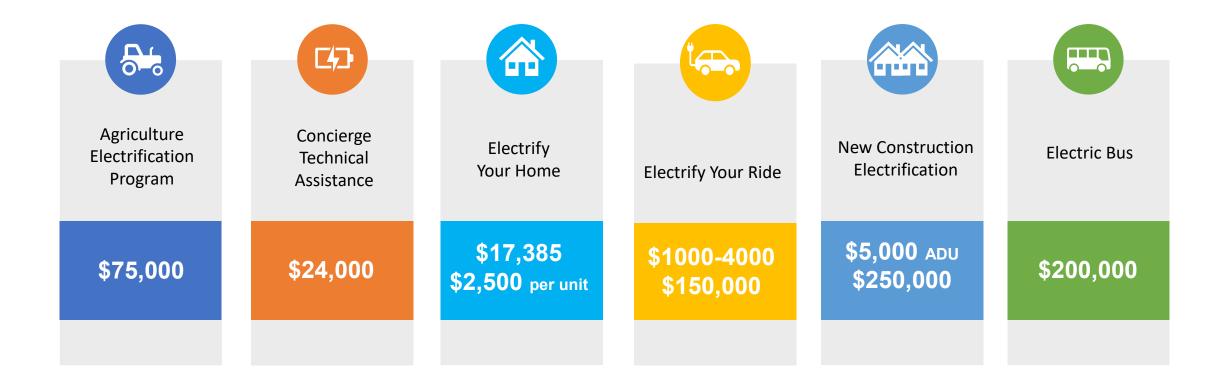

S**

#### OUR PROGRESS TO **100% RENEWABLE**



Investing in a diverse portfolio of renewables coupled with innovative energy storage capacity



#### **CALIFORNIA BREAKS RENEWABLE ENERGY RECORDS**





#### **3CE DELIVERS POWER FOR GOOD**

- Responsible Rates
- Project Selection Criteria
- Rebates & Incentives





#### TACKLING TRANSPORTATION EMISSIONS

Support for **Electric** 

Buses & Vans for

School Districts and

Transportation

Agencies



#### **REDUCING EMISSIONS IN THE BUILT ENVIRONMENT**

#### New Construction Electrification Program





#### **GROWING SUSTAINABLE AGRICULTURE**

#### **Ag Electrification Program**

- \$700,000 for 30 projects in 2023
- 28% irrigation and harvest equipment
- 32% tractors and forklifts
- 40% utility vehicles





#### **AVAILABLE INCENTIVES**





#### **INVESTING IN SANTA BARBARA COUNTY**

Reach Code

Plan, Charge & Electrify Your Fleet



\$28,238

\$351,681

Central Coast Community Energy

12

#### **INVESTING IN THE COUNTY'S ENERGY TRANSITION**

#### **Member Agency Programs**

Plan Your Fleet

**Electrify Your Fleet** 

Charge Your Fleet

Reach Code Program





# Thank You

#### **Catherine Stedman**

**Chief Communications Officer** 

3CE.org



877-455-2223

info@3CE.org

Judith Young Senior Account Manager (805) 693-2000 jyoung@3ce.org