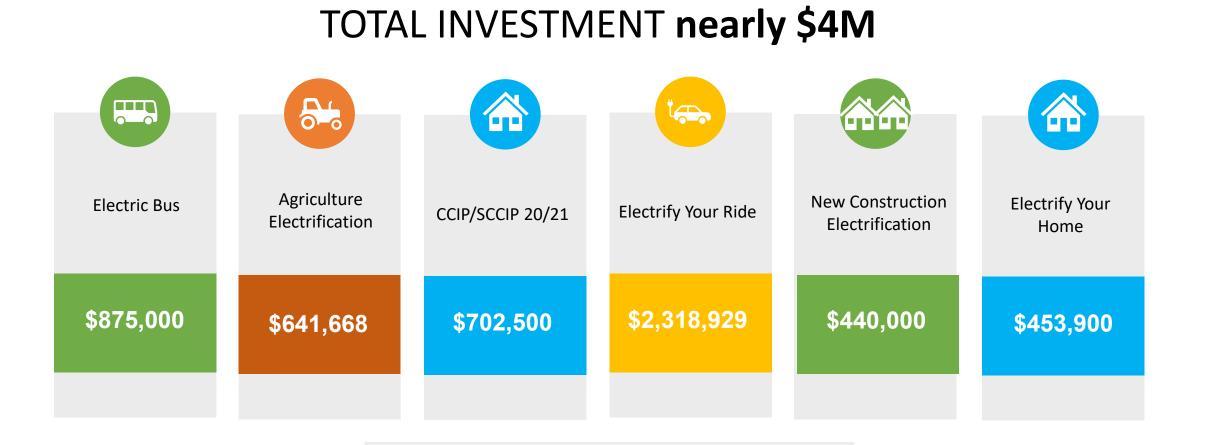

#### **INVESTING IN THE COUNTY'S ENERGY TRANSITION**

#### TACKLING TRANSPORTATION EMISSIONS

Support for **Electric** 

Buses & Vans for

School Districts and

Transportation

Agencies

#### New Construction Electrification Program

#### **GROWING SUSTAINABLE AGRICULTURE**

#### **Ag Electrification Program**

- \$700,000 for 30 projects in 2023
- 28% irrigation and harvest equipment
- 32% tractors and forklifts
- 40% utility vehicles