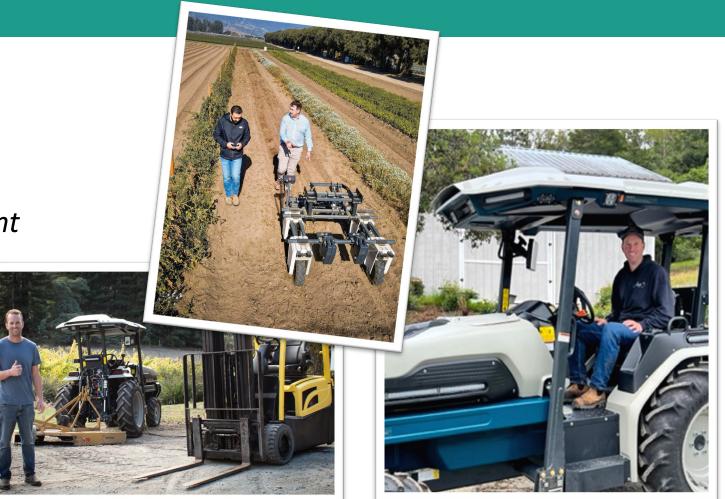

#### **GROWING SUSTAINABLE AGRICULTURE**

#### **Ag Electrification Program**

- \$700,000 for 30 projects in 2023
- 28% irrigation and harvest equipment
- 32% tractors and forklifts
- 40% utility vehicles