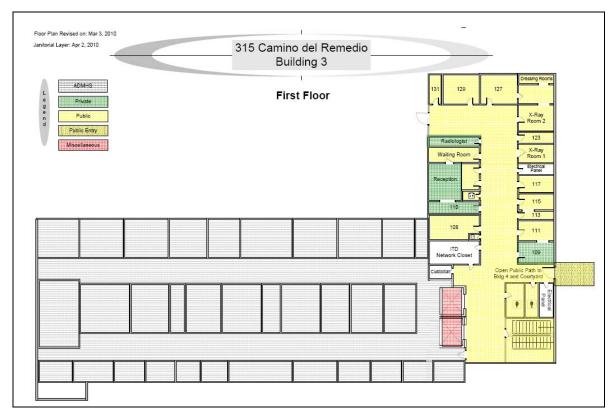

#### Services to be Provided:

Provide janitorial maintenance per attached **EXHIBIT A-1**, **Description of Services** and **EXHIBIT A-2**, **Task Schedule** dated July 1, 2011. Tasks shall follow the Service Levels identified for each area of the Calle Real Campus buildings as noted on **EXHIBIT A-3**, **Maps**.

#### Service Addresses:

| Building 1                     | Building 3                     |
|--------------------------------|--------------------------------|
| 300 N. San Antonio, Bldg 1     | 315 Camino Del Remedio, Bldg 3 |
| Santa Barbara, CA 93110        | Santa Barbara, CA 93110        |
| Building 4                     | Building 8                     |
| 345 Camino Del Remedio, Bldg 4 | 300 N. San Antonio, Bldg 8     |
| Santa Barbara, CA 93110        | Santa Barbara, CA 93110        |