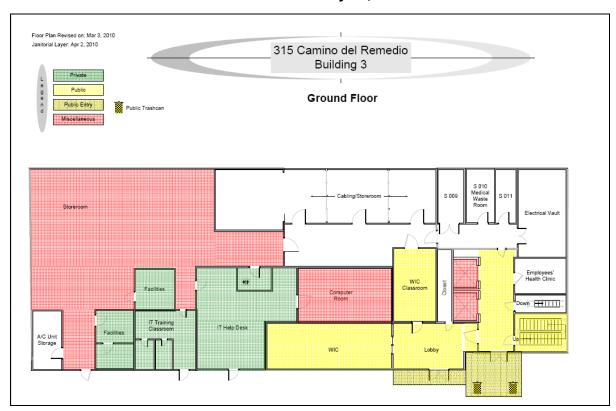

#### Services to be Provided:

Provide janitorial maintenance per attached **EXHIBIT A-1**, **Description of Services** and **EXHIBIT A-2**, **Task Schedule** dated July 1, 2011. Tasks shall follow the Service Levels identified for each area of the Calle Real Campus buildings as noted on **EXHIBIT A-3**, **Maps**.

#### Service Addresses:

| Building 1                     | Building 3                     |
|--------------------------------|--------------------------------|
| 300 N. San Antonio, Bldg 1     | 315 Camino Del Remedio, Bldg 3 |
| Santa Barbara, CA 93110        | Santa Barbara, CA 93110        |
| Building 4                     | Building 8                     |
| 345 Camino Del Remedio, Bldg 4 | 300 N. San Antonio, Bldg 8     |
| Santa Barbara, CA 93110        | Santa Barbara, CA 93110        |