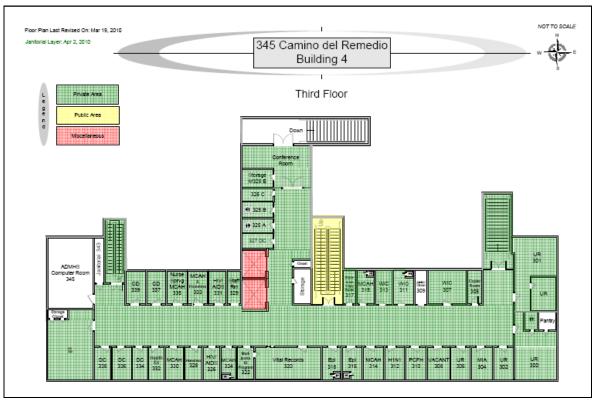

#### Services to be Provided:

Provide janitorial maintenance per attached **EXHIBIT A-1**, **Description of Services** and **EXHIBIT A-2**, **Task Schedule** dated July 1, 2011. Tasks shall follow the Service Levels identified for each area of the Calle Real Campus buildings as noted on **EXHIBIT A-3**, **Maps**.

#### Service Addresses:

| Building 1                     | Building 3                     |
|--------------------------------|--------------------------------|
| 300 N. San Antonio, Bldg 1     | 315 Camino Del Remedio, Bldg 3 |
| Santa Barbara, CA 93110        | Santa Barbara, CA 93110        |
| Building 4                     | Building 8                     |
| 345 Camino Del Remedio, Bldg 4 | 300 N. San Antonio, Bldg 8     |
| Santa Barbara, CA 93110        | Santa Barbara, CA 93110        |