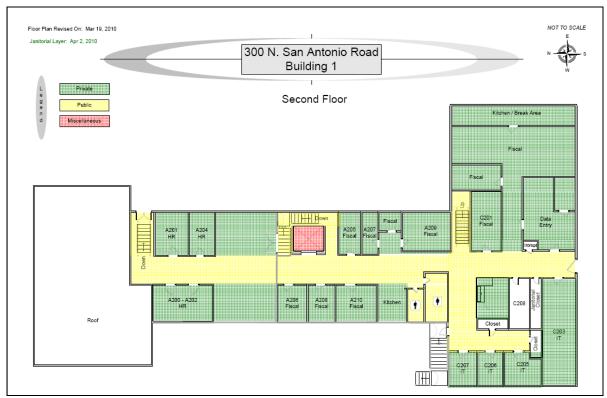

#### Services to be Provided:

Provide janitorial maintenance per attached **EXHIBIT A-1**, **Description of Services** and **EXHIBIT A-2**, **Task Schedule** dated July 1, 2011. Tasks shall follow the Service Levels identified for each area of the Calle Real Campus buildings as noted on **EXHIBIT A-3**, **Maps**.

#### Service Addresses:

| Building 1                     | Building 3                     |
|--------------------------------|--------------------------------|
| 300 N. San Antonio, Bldg 1     | 315 Camino Del Remedio, Bldg 3 |
| Santa Barbara, CA 93110        | Santa Barbara, CA 93110        |
| Building 4                     | Building 8                     |
| 345 Camino Del Remedio, Bldg 4 | 300 N. San Antonio, Bldg 8     |
| Santa Barbara, CA 93110        | Santa Barbara, CA 93110        |