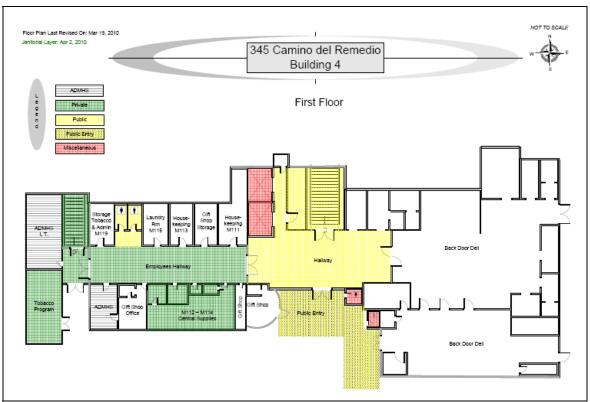

#### Services to be Provided:

Provide janitorial maintenance per attached **EXHIBIT A-1**, **Description of Services** and **EXHIBIT A-2**, **Task Schedule** dated July 1, 2011. Tasks shall follow the Service Levels identified for each area of the Calle Real Campus buildings as noted on **EXHIBIT A-3**, **Maps**.

#### Service Addresses:

| Building 1                     | Building 3                     |
|--------------------------------|--------------------------------|
| 300 N. San Antonio, Bldg 1     | 315 Camino Del Remedio, Bldg 3 |
| Santa Barbara, CA 93110        | Santa Barbara, CA 93110        |
| Building 4                     | Building 8                     |
| 345 Camino Del Remedio, Bldg 4 | 300 N. San Antonio, Bldg 8     |
| Santa Barbara, CA 93110        | Santa Barbara, CA 93110        |