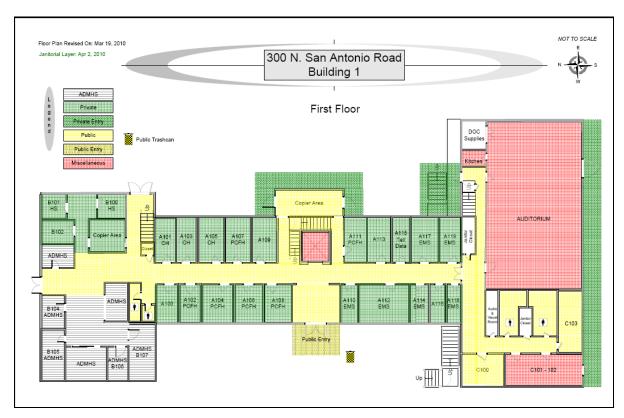

#### Services to be Provided:

Provide janitorial maintenance per attached **EXHIBIT A-1**, **Description of Services** and **EXHIBIT A-2**, **Task Schedule** dated July 1, 2011. Tasks shall follow the Service Levels identified for each area of the Calle Real Campus buildings as noted on **EXHIBIT A-3**, **Maps**.

#### Service Addresses:

| Building 1                     | Building 3                     |
|--------------------------------|--------------------------------|
| 300 N. San Antonio, Bldg 1     | 315 Camino Del Remedio, Bldg 3 |
| Santa Barbara, CA 93110        | Santa Barbara, CA 93110        |
| Building 4                     | Building 8                     |
| 345 Camino Del Remedio, Bldg 4 | 300 N. San Antonio, Bldg 8     |
| Santa Barbara, CA 93110        | Santa Barbara, CA 93110        |