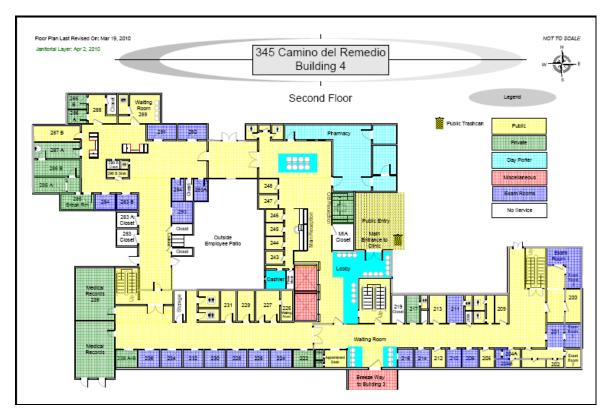

#### Services to be Provided:

Provide janitorial maintenance per attached **EXHIBIT A-1**, **Description of Services** and **EXHIBIT A-2**, **Task Schedule** dated July 1, 2011. Tasks shall follow the Service Levels identified for each area of the Calle Real Campus buildings as noted on **EXHIBIT A-3**, **Maps**.

#### Service Addresses:

| Building 1                     | Building 3                     |
|--------------------------------|--------------------------------|
| 300 N. San Antonio, Bldg 1     | 315 Camino Del Remedio, Bldg 3 |
| Santa Barbara, CA 93110        | Santa Barbara, CA 93110        |
| Building 4                     | Building 8                     |
| 345 Camino Del Remedio, Bldg 4 | 300 N. San Antonio, Bldg 8     |
| Santa Barbara, CA 93110        | Santa Barbara, CA 93110        |