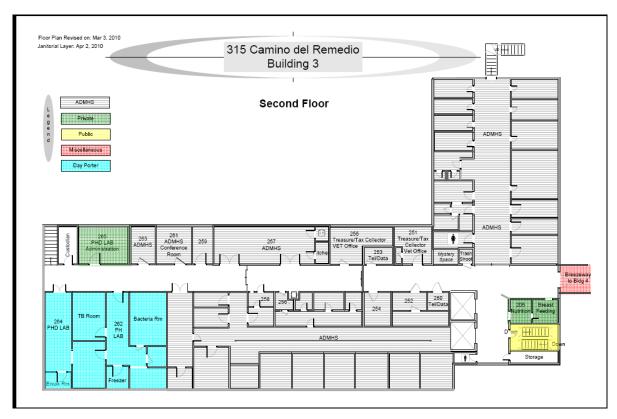

#### Services to be Provided:

Provide janitorial maintenance per attached **EXHIBIT A-1**, **Description of Services** and **EXHIBIT A-2**, **Task Schedule** dated July 1, 2011. Tasks shall follow the Service Levels identified for each area of the Calle Real Campus buildings as noted on **EXHIBIT A-3**, **Maps**.

#### Service Addresses:

| Building 1                     | Building 3                     |
|--------------------------------|--------------------------------|
| 300 N. San Antonio, Bldg 1     | 315 Camino Del Remedio, Bldg 3 |
| Santa Barbara, CA 93110        | Santa Barbara, CA 93110        |
| Building 4                     | Building 8                     |
| 345 Camino Del Remedio, Bldg 4 | 300 N. San Antonio, Bldg 8     |
| Santa Barbara, CA 93110        | Santa Barbara, CA 93110        |