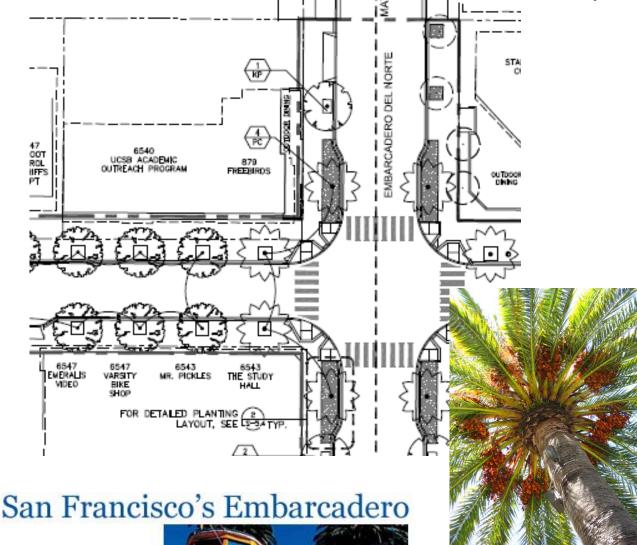

## **Pardall Road Enhancements**

From farmer's market to ballpark, the downtown waterfront has won the

affections of visitors and locals alike.