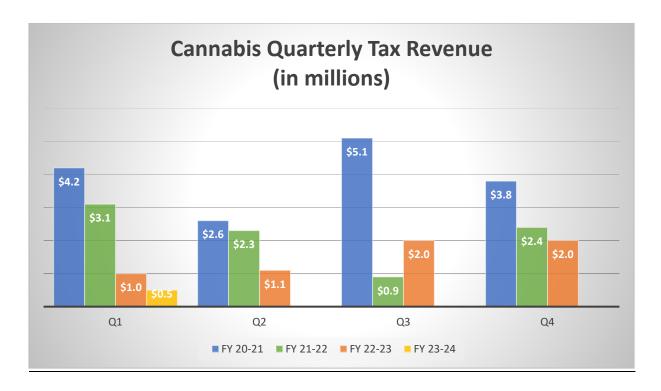

### **CANNABIS TAXES**

Table 1 provides a comparison of first quarter tax revenue data received from the Treasurer Tax-Collector's Office for this fiscal year versus the last three fiscal years.

TABLE 1. CANNABIS TAXES – REVENUES

| First Quarter  | FY 21-22 | FY 22-23 | FY 23-24 |  |
|----------------|----------|----------|----------|--|
| Taxes Paid (M) | \$3.1M   | \$1.0M   | \$518K   |  |

FIGURE 1. TAX REVENUE COMPARISON FY 20-21 TO 23-24 BY QUARTER