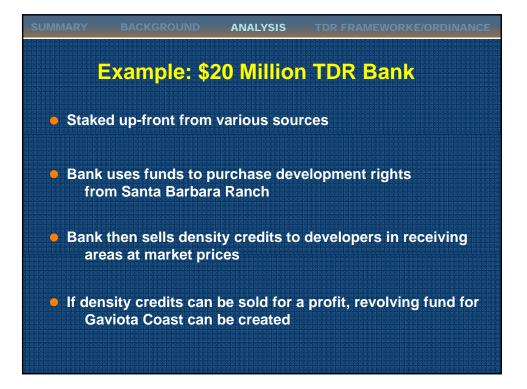

| SUMMARY BACKGROUND ANALYSIS TOR FRAMEWORKE/ORDINANCE |                  |                |                  |
|------------------------------------------------------|------------------|----------------|------------------|
|                                                      | Grid (125 units) | MOU (54 units) | ALT 1 (73 units) |
| Av. Home Value                                       | \$4,433,917      | \$7,108,166    | \$6,848,472      |
| Av. Development<br>Right Value                       | \$1,638,481      | \$2,242,201    | \$2,071,902      |
| Total Development<br>Right Value                     | \$204,810,147    | \$125,563,237  | \$155,392,675    |
| Total of Home<br>Values in 2007                      | \$554,239,645    | \$383,840,983  | \$499,938,484    |



























## TDR Feasibility

- Only Partial Extinguishment is Possible
- AG-II-100 Land Use Should be Revaluated

## • TDR Ordinance

- Direct Staff to Finalize Ordinance
- Endorse Unconstrained Free-
  - Market Approach