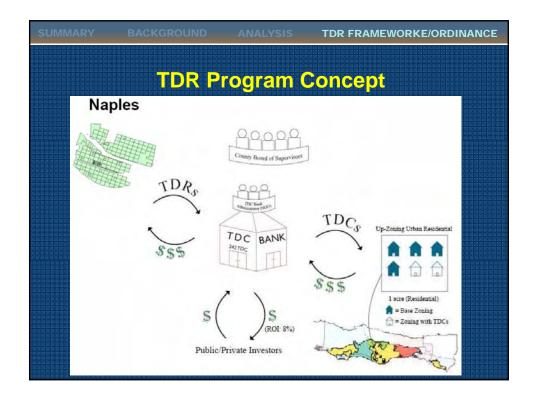

MARY BACKGROUND ANALYSIS TOR FRAMEWORKE/ORDINANCE |                  |                |                  |
|------------------------------------------------------|------------------|----------------|------------------|
|                                                      | Grid (125 units) | MOU (54 units) | ALT 1 (73 units) |
| Av. Home Value                                       | \$4,433,917      | \$7,108,166    | \$6,848,472      |
| Av. Development<br>Right Value                       | \$1,638,481      | \$2,242,201    | \$2,071,902      |
| Total Development<br>Right Value                     | \$204,810,147    | \$125,563,237  | \$155,392,675    |
| Total of Home<br>Values in 2007                      | \$554,239,645    | \$383,840,983  | \$499,938,484    |



























## TDR Feasibility

- Only Partial Extinguishment is Possible
- AG-II-100 Land Use Should be Revaluated

## • TDR Ordinance

- Direct Staff to Finalize Ordinance
- Endorse Unconstrained Free-
  - Market Approach