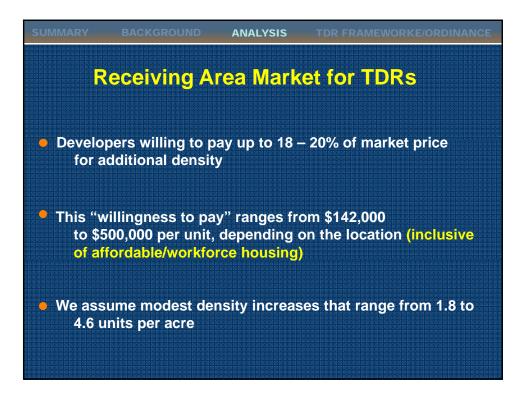

| SUMMARY BACKGROUND ANALYSIS TOR FRAMEWORKE/ORDINANCE |                  |                |                  |
|------------------------------------------------------|------------------|----------------|------------------|
|                                                      | Grid (125 units) | MOU (54 units) | ALT 1 (73 units) |
| Av. Home Value                                       | \$4,433,917      | \$7,108,166    | \$6,848,472      |
| Av. Development<br>Right Value                       | \$1,638,481      | \$2,242,201    | \$2,071,902      |
| Total Development<br>Right Value                     | \$204,810,147    | \$125,563,237  | \$155,392,675    |
| Total of Home<br>Values in 2007                      | \$554,239,645    | \$383,840,983  | \$499,938,484    |



























## TDR Feasibility

- Only Partial Extinguishment is Possible
- AG-II-100 Land Use Should be Revaluated

## • TDR Ordinance

- Direct Staff to Finalize Ordinance
- Endorse Unconstrained Free-
  - Market Approach