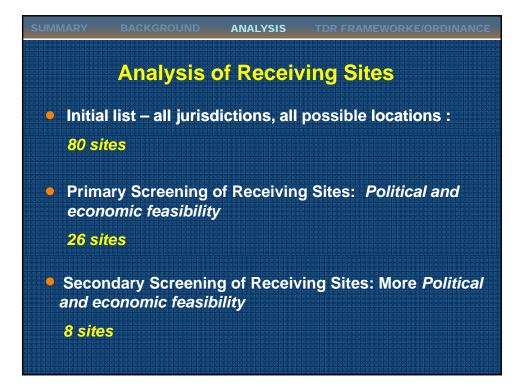

| SUMMARY BACKGROUND ANALYSIS TOR FRAMEWORKE/ORDINANCE |                  |                |                  |
|------------------------------------------------------|------------------|----------------|------------------|
|                                                      | Grid (125 units) | MOU (54 units) | ALT 1 (73 units) |
| Av. Home Value                                       | \$4,433,917      | \$7,108,166    | \$6,848,472      |
| Av. Development<br>Right Value                       | \$1,638,481      | \$2,242,201    | \$2,071,902      |
| Total Development<br>Right Value                     | \$204,810,147    | \$125,563,237  | \$155,392,675    |
| Total of Home<br>Values in 2007                      | \$554,239,645    | \$383,840,983  | \$499,938,484    |



























## TDR Feasibility

- Only Partial Extinguishment is Possible
- AG-II-100 Land Use Should be Revaluated

## • TDR Ordinance

- Direct Staff to Finalize Ordinance
- Endorse Unconstrained Free-
  - Market Approach