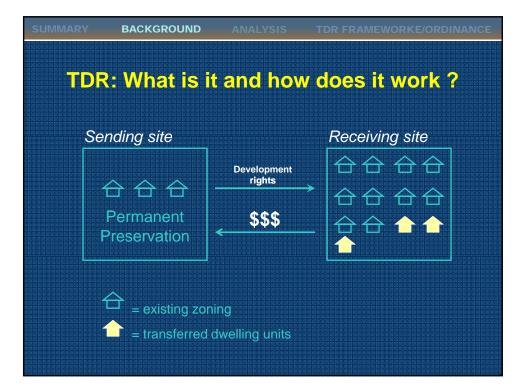

## TDR Feasibility

- Only Partial Extinguishment is Possible
- AG-II-100 Land Use Should be Revaluated