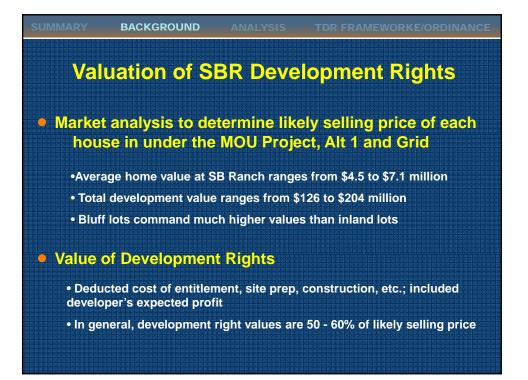

| SUMMARY BACKGROUND ANALYSIS TOR FRAMEWORKE/ORDINANCE |                  |                |                  |
|------------------------------------------------------|------------------|----------------|------------------|
|                                                      | Grid (125 units) | MOU (54 units) | ALT 1 (73 units) |
| Av. Home Value                                       | \$4,433,917      | \$7,108,166    | \$6,848,472      |
| Av. Development<br>Right Value                       | \$1,638,481      | \$2,242,201    | \$2,071,902      |
| Total Development<br>Right Value                     | \$204,810,147    | \$125,563,237  | \$155,392,675    |
| Total of Home<br>Values in 2007                      | \$554,239,645    | \$383,840,983  | \$499,938,484    |