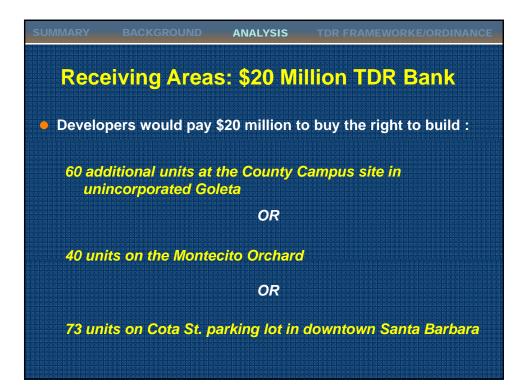

| SUMMARY BACKGROUND ANALYSIS TOR FRAMEWORKE/ORDINANCE |                  |                |                  |
|------------------------------------------------------|------------------|----------------|------------------|
|                                                      | Grid (125 units) | MOU (54 units) | ALT 1 (73 units) |
| Av. Home Value                                       | \$4,433,917      | \$7,108,166    | \$6,848,472      |
| Av. Development<br>Right Value                       | \$1,638,481      | \$2,242,201    | \$2,071,902      |
| Total Development<br>Right Value                     | \$204,810,147    | \$125,563,237  | \$155,392,675    |
| Total of Home<br>Values in 2007                      | \$554,239,645    | \$383,840,983  | \$499,938,484    |



























## TDR Feasibility

- Only Partial Extinguishment is Possible
- AG-II-100 Land Use Should be Revaluated

## • TDR Ordinance

- Direct Staff to Finalize Ordinance
- Endorse Unconstrained Free-
  - Market Approach