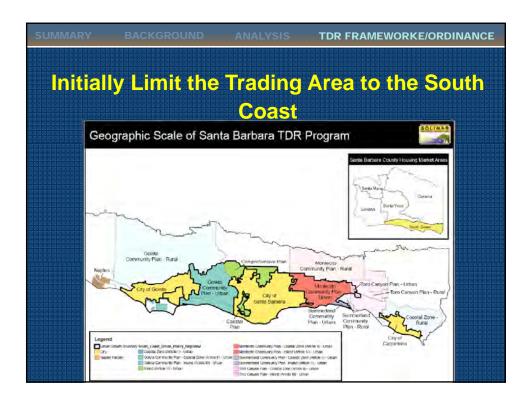

UMMARY BACKGROUND ANALYSIS TOR FRAMEWORKE/ORDINANCE |                  |                |                  |
|------------------------------------------------------|------------------|----------------|------------------|
|                                                      | Grid (125 units) | MOU (54 units) | ALT 1 (73 units) |
| Av. Home Value                                       | \$4,433,917      | \$7,108,166    | \$6,848,472      |
| Av. Development<br>Right Value                       | \$1,638,481      | \$2,242,201    | \$2,071,902      |
| Total Development<br>Right Value                     | \$204,810,147    | \$125,563,237  | \$155,392,675    |
| Total of Home<br>Values in 2007                      | \$554,239,645    | \$383,840,983  | \$499,938,484    |



























## TDR Feasibility

- Only Partial Extinguishment is Possible
- AG-II-100 Land Use Should be Revaluated

## • TDR Ordinance

- Direct Staff to Finalize Ordinance
- Endorse Unconstrained Free-
  - Market Approach