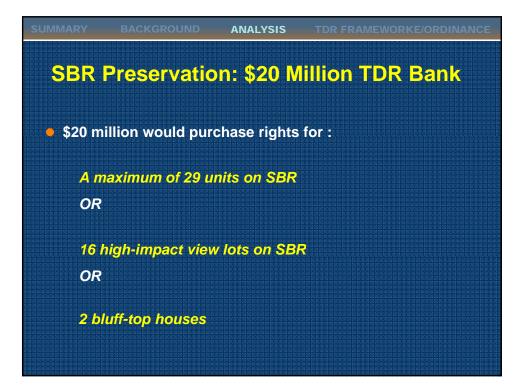

| SUMMARY BACKGROUND ANALYSIS TOR FRAMEWORKE/ORDINANCE |                  |                |                  |
|------------------------------------------------------|------------------|----------------|------------------|
|                                                      | Grid (125 units) | MOU (54 units) | ALT 1 (73 units) |
| Av. Home Value                                       | \$4,433,917      | \$7,108,166    | \$6,848,472      |
| Av. Development<br>Right Value                       | \$1,638,481      | \$2,242,201    | \$2,071,902      |
| Total Development<br>Right Value                     | \$204,810,147    | \$125,563,237  | \$155,392,675    |
| Total of Home<br>Values in 2007                      | \$554,239,645    | \$383,840,983  | \$499,938,484    |



























## TDR Feasibility

- Only Partial Extinguishment is Possible
- AG-II-100 Land Use Should be Revaluated

## • TDR Ordinance

- Direct Staff to Finalize Ordinance
- Endorse Unconstrained Free-
  - Market Approach