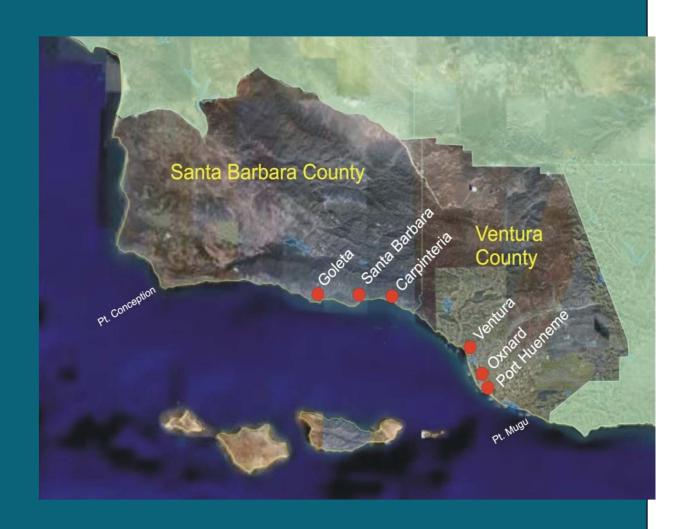

#### **BEACON**

#### What is BEACON?

- Beach Erosion Authority for Clean Oceans and Nourishment
- Joint Powers Agency Established in 1992
- Member Agencies: Counties of Santa Barbara,
  Ventura, City of Goleta, City of Santa Barbara,
  City of Carpinteria, City of Ventura, City of
  Oxnard and City of Port Hueneme