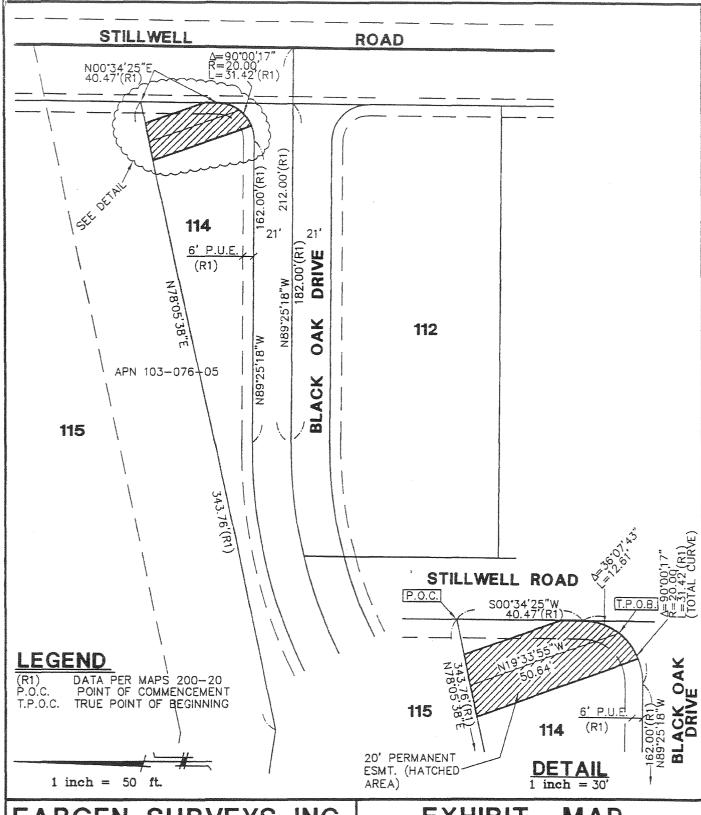

## LEGAL DESCRIPTION SEWER EASEMENT

A STRIP OF LAND 20.00 FEET WIDE OF A PORTION OF LOT 114 OF TRACT NO. 14429, IN THE COUNTY OF SANTA BARBARA, STATE OF CALIFORNIA, PER MAP FILED IN BOOK 200, PAGES 20 THROUGH 29 OF MAPS, IN THE OFFICE OF THE COUNTY RECORDER OF SAID COUNTY, AND THE CENTER LINE OF WHICH IS MORE PARTICULARLY DESCRIBED AS FOLLOWS:

COMMENCING AT THE MOST NORTHEASTERLY CORNER OF SAID LOT 114;

THENCE SOUTH 00 DEGREES 34 MINUTES 25 SECONDS WEST, 40.47 FEET ALONG THE EASTERLY LINE OF SAID LOT 114 TO THE BEGINNING OF A CURVE CONCAVE TO THE WEST HAVING A RADIUS OF 20.00 FEET:

THENCE SOUTHERLY ALONG SAID CURVE AN ARC DISTANCE OF 12.61 FEET THROUGH A CENTRAL ANGLE OF 36 DEGREES 07 MINUTES 43 SECONDS TO THE TRUE POINT OF BEGINNING:

THENCE NORTHWESTERLY ALONG SAID CENTER LINE OF A STRIP OF LAND 20 FEET IN WIDTH, THE FOLLOWING COURSE:

THENCE NORTH 19 DEGREES 33 MINUTES 55 SECONDS WEST, 50.64 FEET TO THE NORTHERLY LINE OF SAID LOT 114.

NOTE: THE SIDELINES OF THE ABOVE DESCRIBED STRIP OF LAND SHALL BE LENGTHENED OR SHORTENED AS NEEDED TO TERMINATE IN THE LINE OF THE GRANTOR.

(SEE ATTACHED EXHIBIT MAP MADE A PART HEREOF)

5-26-06

KENNY L. FARGEN L.S. 4697 / DATE

LICENSE EXPIRATION DATE: 9-30-07

(LOT 114 SEWER.doc)

KENNY L. FARGEN EXP. 9-30-07

S. 4597

CAL

## FARGEN SURVEYS INC.

2450 PROFESSIONAL PARKWAY, SUITE 210 SANTA MARIA, CALIFORNIA 93455

PHONE: 805-934-5727 DATE: MAY, 2006

JOB: 04074

LOT 114 SEWER.DWG

### EXHIBIT MAP

A PORTION OF LOT 114 OF TRACT NO. 14429, IN THE COUNTY OF SANTA BARBARA, STATE OF CALIFORNIA, PER MAP FILED IN BOOK 200, PAGES 20 THROUGH 29 OF MAPS.