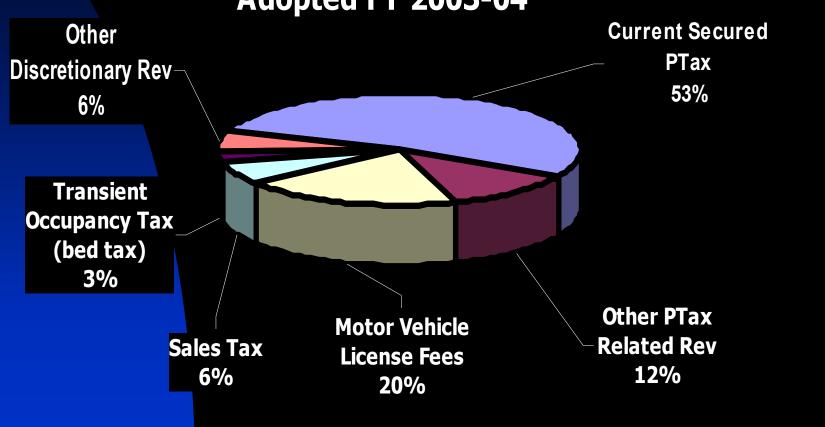

#### **Vehicle License Fees**

- **⇒ Fees are 70 Years Old!**
- **₱ 1934 Collection Shifted to state**
- = 1948 Rate set at 2% of value
- = 1986 Prop 47 for local governments
- = 1991 Realignment funding added
- = 1998-2000 Fees reduced
  - **>By 2000 − 67.5% reduction**
  - **▶** Backfill by statute
- **≈ 2003 Fees restored and reduced again!**



# Discretionary General Fund Revenue Sources TOTAL: \$139.5 MILLION





#### **County-wide Services**

Santa Barbara County provides certain services county-wide to all residents:

|                               |                                       | Total Budget (in millions) | General Fund Contribution |
|-------------------------------|---------------------------------------|----------------------------|---------------------------|
|                               | Jail & Honor Farm                     | \$25.1                     | \$12.9                    |
|                               | Probation                             | 35.0                       | 12.5                      |
|                               | District Attorney and Public Defender | 21.9                       | 11.5                      |
| DEPARTMENT OF SOCIAL SERVICES |