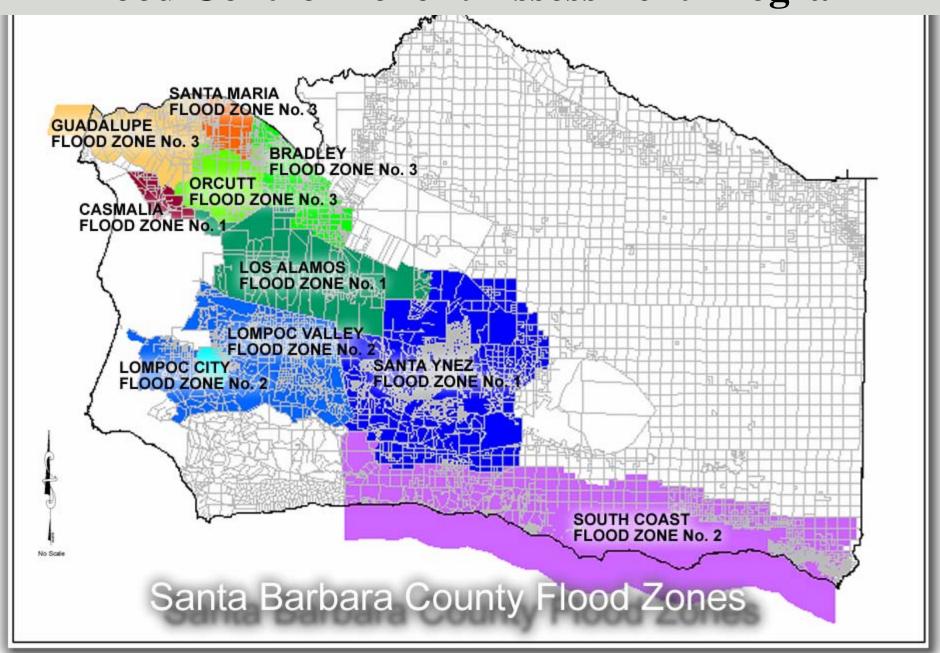

## Flood Control Benefit Assessment Rates FY 06-07

|                  | Group A<br>FY 2006-2007 |                 | Group B<br>FY 2006-2007 |                 | Group C<br>FY 2006-2007         |                 | Group D<br>FY 2006-2007 |                 | Group E<br>FY 2006-2007 |                 |
|------------------|-------------------------|-----------------|-------------------------|-----------------|---------------------------------|-----------------|-------------------------|-----------------|-------------------------|-----------------|
|                  |                         |                 |                         |                 |                                 |                 |                         |                 |                         |                 |
|                  | \$/Ac                   | Min \$<br>Assmt | \$/Ac                   | Min \$<br>Assmt | \$/Ac¹<br>(over 0.3<br>Ac only) | Min \$<br>Assmt | \$/Ac                   | Min \$<br>Assmt | \$/Ac                   | Min \$<br>Assmt |
| Bradley #3       | \$35.03                 | \$10.51         | \$26.27                 | \$7.88          |                                 | \$5.29          | \$1.31                  | \$0.39          | \$0.12                  | \$0.04          |
| Guadalupe #3     | \$18.55                 | \$5.56          | \$13.92                 | \$4.18          |                                 | \$2.79          | \$0.70                  | \$0.21          | \$0.07                  | \$0.02          |
| Lompoc City #2   | \$78.25                 | \$23.48         | \$58.68                 | \$17.60         |                                 | \$11.74         | \$2.94                  | \$0.88          | \$0.28                  | \$0.08          |
| Lompoc Valley #2 | \$30.56                 | \$9.16          | \$22.90                 | \$6.87          |                                 | \$4.57          | \$1.14                  | \$0.34          | \$0.11                  | \$0.03          |
| Los Alamos #1    | \$38.85                 | \$11.66         | \$29.15                 | \$8.74          |                                 | \$5.83          | \$1.45                  | \$0.43          | \$0.14                  | \$0.04          |
| Orcutt #3        | \$23.28                 | \$6.99          | \$17.46                 | \$5.24          |                                 | \$3.50          | \$0.87                  | \$0.26          | \$0.09                  | \$0.03          |
| Santa Maria #3   | \$74.49                 | \$22.35         | \$55.88                 | \$16.80         |                                 | \$11.17         | \$2.80                  | \$0 .84         | \$0.26                  | \$0.08          |
| SMR Levee        | \$20.10                 | \$6.03          | \$15.07                 | \$4.52          |                                 | \$3.02          | \$0.75                  | \$0.23          | \$0.08                  | \$0.02          |
| SantaYnez #1     | \$17.16                 | \$5.15          | \$12.87                 | \$3.86          |                                 | \$2.57          | \$0.64                  | \$0.19          | \$0.07                  | \$0.02          |
| South Coast #2   | \$130.77                | \$39.23         | \$98.07                 | \$29.42         |                                 | \$19.61         | \$4.90                  | \$1.47          | \$0.48                  | \$0.14          |

## Flood Control Benefit Assessment Rates FY 05-06

|               | Group A<br>FY 2005-2006 |                 | Group B      |                 | Group C                                     |                 | Group D      |                 | Group E      |                 |
|---------------|-------------------------|-----------------|--------------|-----------------|---------------------------------------------|-----------------|--------------|-----------------|--------------|-----------------|
|               |                         |                 | FY 2005-2006 |                 | FY 2005-2006                                |                 | FY 2005-2006 |                 | FY 2005-2006 |                 |
|               | \$/Ac                   | Min \$<br>Assmt | \$/Ac        | Min \$<br>Assmt | \$/Ac <sup>1</sup><br>(over 0.3<br>Ac only) | Min \$<br>Assmt | \$/Ac        | Min \$<br>Assmt | \$/Ac        | Min \$<br>Assmt |
| Bradley       | \$33.45                 | \$10.04         | \$25.09      | \$7.53          |                                             | \$5.02          | \$1.25       | \$0.37          | \$0.11       | \$0.04          |
| Guadalupe     | \$17.71                 | \$5.31          | \$13.29      | \$3.99          |                                             | \$2.66          | \$0.67       | \$0.20          | \$0.06       | \$0.03          |
| Lompoc City   | \$74.74                 | \$22.42         | \$56.05      | \$16.81         |                                             | \$11.21         | \$2.81       | \$0.84          | \$0.27       | \$0.08          |
| Lompoc Valley | \$29.18                 | \$8.75          | \$21.88      | \$6.56          |                                             | \$4.37          | \$1.09       | \$0.33          | \$0.10       | \$0.04          |
| Los Alamos    | \$37.11                 | \$11.13         | \$27.84      | \$8.35          |                                             | \$5.57          | \$1.38       | \$0.42          | \$0.14       | \$0.04          |
| Orcutt        | \$22.24                 | \$6.67          | \$16.67      | \$5.00          |                                             | \$3.34          | \$0.83       | \$0.25          | \$0.08       | \$0.03          |
| Santa Maria   | \$71.15                 | \$21.35         | \$53.37      | \$16.01         |                                             | \$10.67         | \$2.67       | \$0.80          | \$0.25       | \$0.08          |
| SMR Levee     | \$19.20                 | \$5.76          | \$14.40      | \$4.32          |                                             | \$2.88          | \$0.72       | \$0.22          | \$0.07       | \$0.03          |
| SantaYnez     | \$16.39                 | \$4.92          | \$12.30      | \$3.69          |                                             | \$2.45          | \$0.61       | \$0.18          | \$0.06       | \$0.03          |
| South Coast   | \$124.90                | \$37.47         | \$93.67      | \$28.10         |                                             | \$18.73         | \$4.68       | \$1.40          | \$0.46       | \$0.14          |