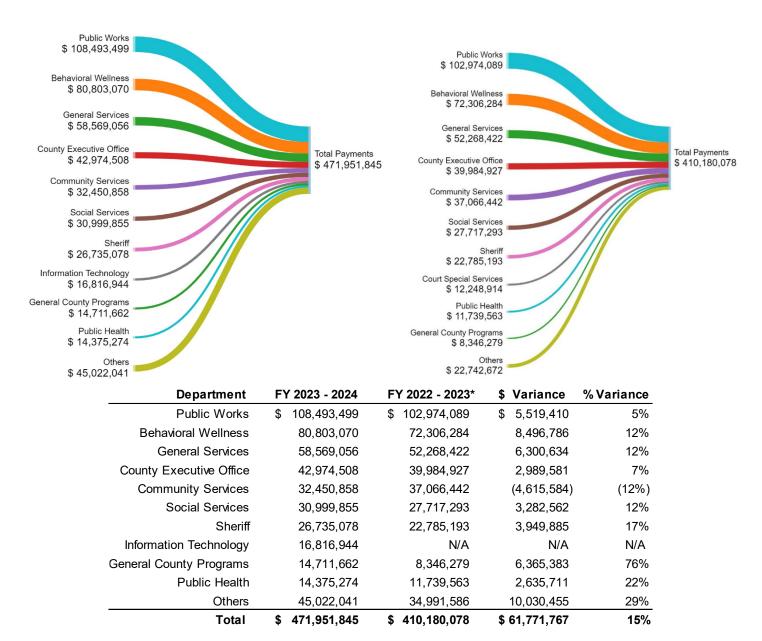

reased by 57% due to a decrease in spending towards a plant upgrade for Laguna County Sanitation District (BC20122).
- Payments to Good Samaritan Shelter Inc increased 37% due to an increase for alcohol, drug and mental health treatment services for the County's unhoused population (BC21031).
- Payments to California Forensic Medical Group Inc increased by 17% due to increased expenditures related to healthcare for inmates and detainees (BC17237).

<sup>\*</sup>A revision to FY 2022-23 has been made to include payments for liability self-insurance premiums made to PRISM. This revision affects the amount reported as paid to PRISM from the County Executive Office County Liability-Self Insurance Fund.

#### Top 10 Departments \$200,000+ Vendor Payments by FY

FY 2022 - 2023\* FY 2023 - 2024



<sup>\*</sup>A revision to FY 2022-23 has been made to include payments for liability self-insurance premiums made to PRISM. This revision affects the amount reported as paid to PRISM from the County Executive Office County Liability-Self Insurance Fund.

Analysis: The charts above display the top 10 departments with vendor payments greater than \$200,000 in the current and prior FY for comparison. Differences were primarily due to the following:

- General County Programs expenditures increased 76% for the construction of the Emergency Operations & Regional Fire Communications Center on Cathedral Oaks Road (BC22244).
- Public Health expenditures increased 22% primarily due to an increase in expenditures for pharmaceuticals from Amerisoucebergen Drug Corp.
- Sheriff expenditures increase