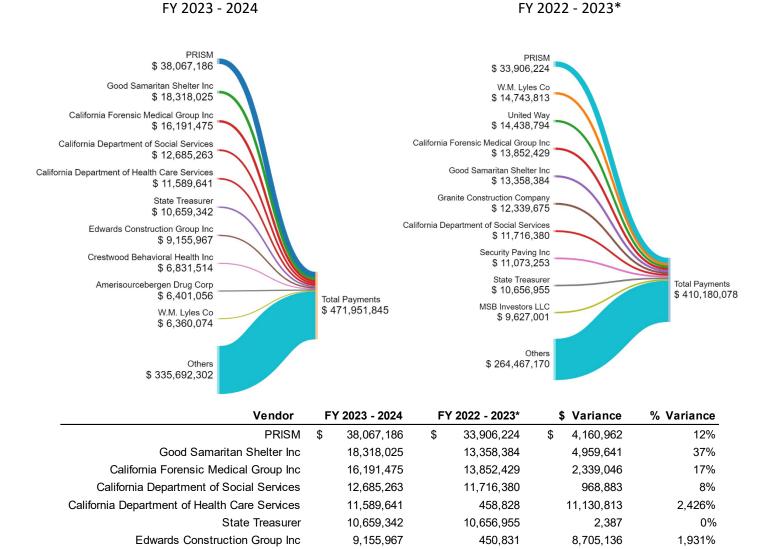

|                   |
| Court Appointed Special Advocates Of Santa Barbara      | Social Services              | Social Services               | \$<br>200,000     |
| Habitat For Humanity Of Southern Santa Barbara          |                              |                               | \$<br>200,000     |
| Habitat For Humanity Of Southern Santa Barbara          | Community Services           | Affordable Housing            | \$<br>160,000     |
| Habitat For Humanity Of Southern Santa Barbara          | Community Services           | CDBG Federal                  | \$<br>40,000      |
| Grand Total                                             |                              |                               | \$<br>471,951,845 |

#### Top 10 Vendors Paid \$200,000+ by Fiscal Year (FY)



Crestwood Behavioral Health Inc

Amerisourcebergen Drug Corp

W.M. Lyles Co

Others

Total

**Analysis:** The charts above display the total payments made to the top 10 vendors with payments greater than \$200,000 in the current and prior FY for comparison. Significant changes were primarily due to the following:

6,831,514

6,401,056

6,360,074

335,692,302

471,951,845

6,123,252

5,027,130

14,743,813

299,885,852

410,180,078

708,262

1,373,926

(8,383,739)

35,806,450

61,771,767

12%

27%

(57%)

12%

15%

- Payments to the California Department of Health Care Services increased by 2,426% primarily due to a newly
  ratified intergovernmental transfer agreement for the organized delivery of substance use disorder treatment
  services to eligible Medi-Cal members. Also known as Drug