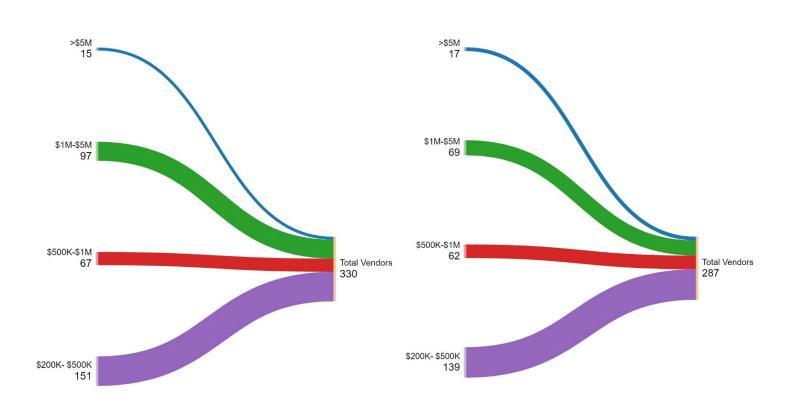

ad (BC22244).
- Public Health expenditures increased 22% primarily due to an increase in expenditures for pharmaceuticals from Amerisoucebergen Drug Corp.
- Sheriff expenditures increased 17% primarily due to an increase in expenditures to:
  - Enterprise Fleet Management (BC21197).
  - Healthcare & meals for inmates in jail & detainees in custody (BC17237, BC19226, BC21205).
- Community Services expenditures decreased 12% primarily due to the near completion of three contracts with United Way for emergency rental assistance under the Federal American Rescue Plan Act (BC20243, BC21118 & BC21266).
- Information Technology, which was previously in General Services, became a standalone department on July 1, 2023.

### Vendor Count per Payment Threshold by FY

FY 2023 - 2024 FY 2022 - 2023\*



| Threshold _     | FY 2023 - 2024 | FY 2022 - 2023* | \$ Variance     | % Variance |
|-----------------|----------------|-----------------|-----------------|------------|
| > \$5M          | \$ 164,323,352 | \$ 186,552,519  | \$ (22,229,167) | (12%)      |
| \$1M - \$5M     | 212,084,174    | 136,887,507     | 75,196,667      | 55%        |
| \$500K - \$1M   | 48,775,835     | 44,679,472      | 4,096,363       | 9%         |
| \$200K - \$500K | 46,768,484     | 42,060,580      | 4,707,904       | 11%        |
| Total           | \$ 471,951,845 | \$ 410,180,078  | \$ 61,771,767   | 15%        |

| Threshold       | FY 2023 - 2024 | FY 2022 - 2023 | Variance | % Variance |
|-----------------|----------------|----------------|----------|------------|
| > \$5M          | 15             | 17