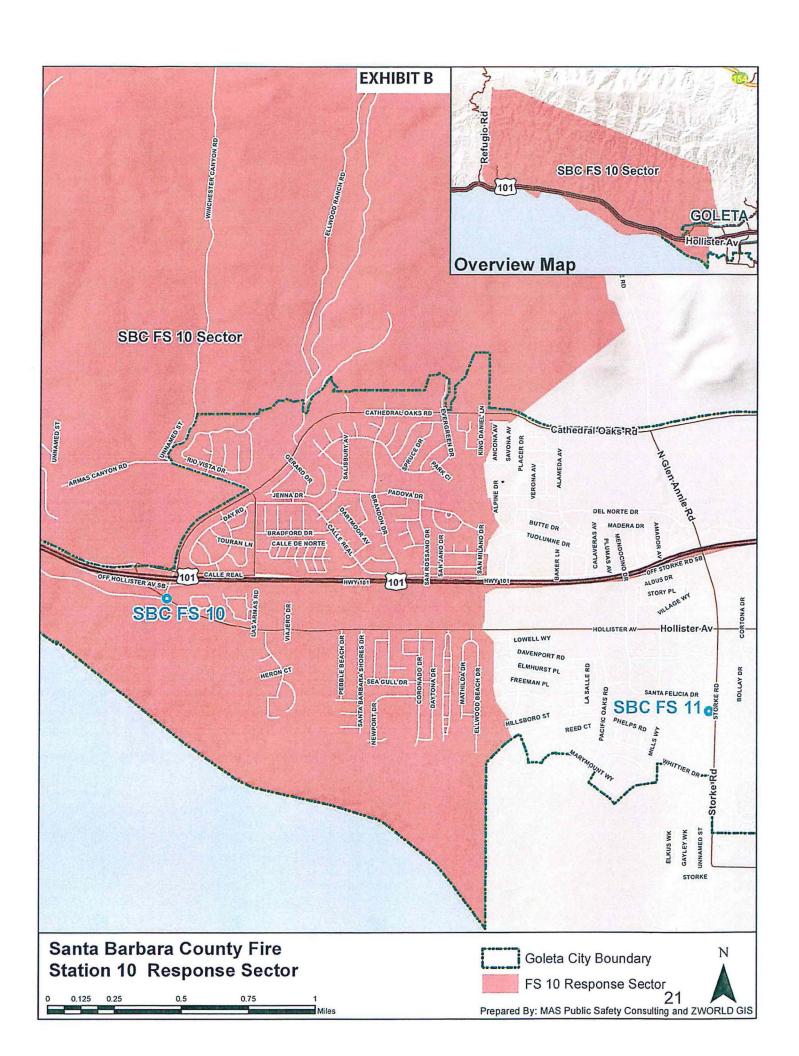

### 4. Term of Easement.

- A. Unless provided otherwise, the term of the Easement will begin when this Agreement is fully executed by the PARTIES and upon conveyance of the Grant of Easement. It is the intent of the PARTIES that DISTRICT will have use of the Property so long as DISTRICT is providing fire services within CITY's jurisdiction and the surrounding "Fire Station 10 Area" (as depicted on attached Exhibit "B," and incorporated by reference). This Agreement may also be amended at any time by mutual written agreement of the PARTIES.
- B. Should DISTRICT discontinue providing fire services within the Fire Station 10 Area on CITY's behalf, or otherwise, then this Agreement and the Easement will automatically terminate upon CITY's City Council adopting a resolution making such findings.
- C. DISTRICT may execute and record in the office of the Recorder for the County of Santa Barbara a quitclaim deed in favor of CITY at any point before the end of the term that includes a release of this Easement.