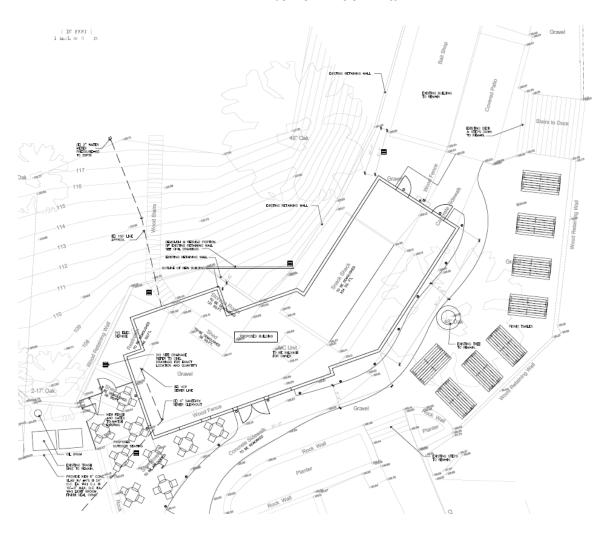

# **EXHIBIT B** "Premises"

# **Exterior Floor Plan**

Exhibit B "Premises"

Interior Floorplan

FOOD SERVICE EQUIPMENT FLOOR PLAN SCALE 1/4" = 1'-0"