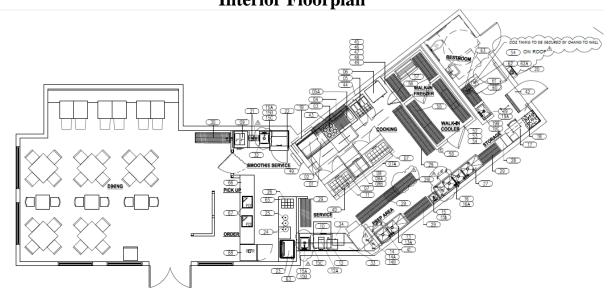

# **Exterior Floor Plan**

Exhibit B "Premises"

Interior Floorplan

FOOD SERVICE EQUIPMENT FLOOR PLAN SCALE 1/4" = 1'-0"