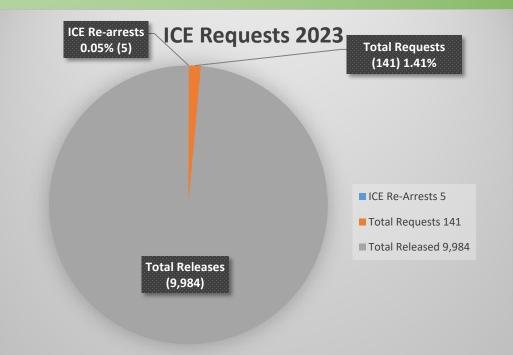

# From 2022 to 2023, the number of ICE requests increased, additionally, the number of ICE re-arrests increased by three (3).

| ICE Request Comparison: 2022 - 2023 |         |             |         |             |  |  |  |  |
|-------------------------------------|---------|-------------|---------|-------------|--|--|--|--|
|                                     | 20      | 022         | 2023    |             |  |  |  |  |
|                                     | Number: | Percentage: | Number: | Percentage: |  |  |  |  |
| ICE Requests:                       | 101     | 1.09%       | 141     | 1.41%       |  |  |  |  |
| ICE Re-arrests:                     | 2       | 0.02%       | 5       | 0.05%       |  |  |  |  |
| Total Jail Releases:                | 9,288   |             | 9,984   |             |  |  |  |  |