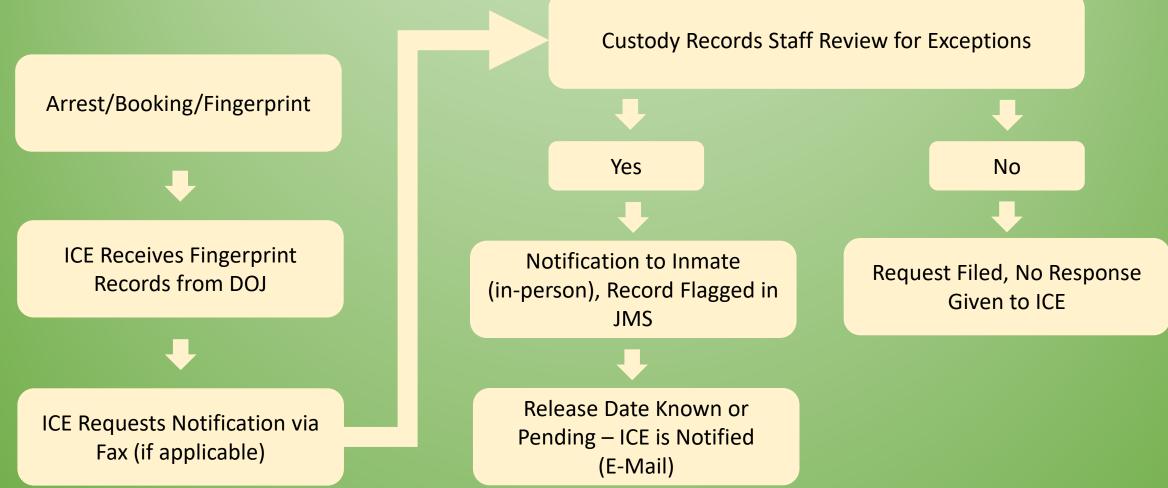

and Customs Enforcement (ICE) and County Jail staff for the purpose of deportation and/or detention by ICE agents upon completion of commitments of incarceration.

### **ICE ACCESS INFORMATION - 2023**

- Note on Data Collection: Historically, the Sheriff's Office has not maintained public records on aggregate ICE "access" data. All data provided herein resulted from manual staff research on individual booking packets. In order to automate capturing this data in the future, SBSO is currently in development with ATIMS, the Sheriff's Office Jail Management System (JMS) vendor, to upgrade the current JMS system. ATIMS has indicated that data– captures integrated with ICE databases are a future option.
- In 2018, the Values Act (SB 54) became law and changed certain aspects of the Truth Act.



**ICE NOTIFICATION PROCESS** 

#### **Updates and Refinements to Processes**

- 8/22/2023 2022 Truth Act Forum presented to Board of Supervisors.
- 8/22/2023 through 9/25/2023 Staff worked with County Counsel, Public Defender's Office to update the exception list to be in compliance with Trust, Truth and Values Acts.
- 9/25/23 Updated exception list was distributed to staff.
- Relevant cases that were discovered prior to 9/25/23 are denoted with an asterisk on Attachment B.

#### **ICE RE-ARRESTS vs. RELEASES**

ICE currently **re-arrests** individuals only after the completion of Santa Barbara County sentences. ICE must be present at the facility at the time of final release to re-arrest any individual.

# From 2022 to 2023, the number of ICE requests increased, additionally, the number