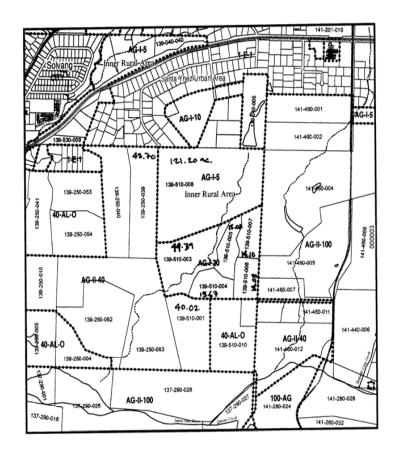

## Mills Parcel

- 121.21 acres and Undeveloped.
- Currently Zoned AG-I-5 (Urban/Inner-Rural).
- Immediately south of Janin Acres Subdivision.
- Not visible from any public road.
- Not a Gateway Parcel.
- Existing zoning provides a logical transition between 1-10 acres parcels to the north and 5-40 acres to the south.
- Existing AG-I designation is compatible with E-1 zoning.
- 5 acre parcels are not urban
- Site has adequate services and infrastructure.
- GPAC recommended and BOS approved excluding parcel from consideration.