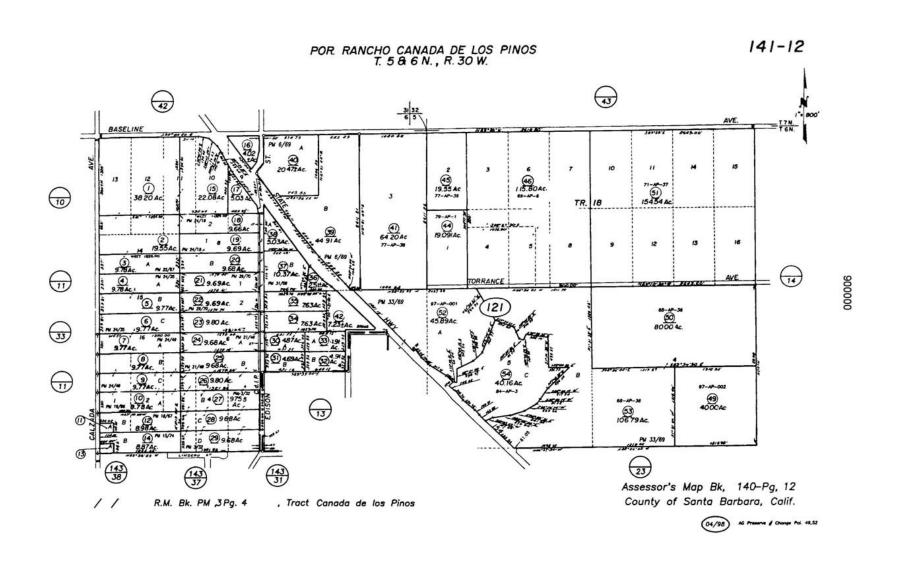

Assessor's page shows potential for additional legal lots immediately north of Shepherd parcel.