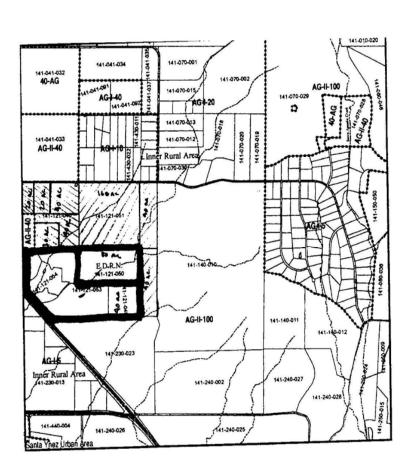

## Shepherd Parcel

- 80 acres and undeveloped and in several active agricultural leases.
- Zoned AG-I-10 with EDRN overlay.
- Current zoning was designated in 1976.
- Not visible from any public road.
- Not a Gateway parcel.
- Property is located adjacent to numerous developed legal nonconforming size parcels.
- Parcel has adequate infrastructure.
- Future subdivision would be compatible with surrounding uses.
- 10 acre parcels are consistent with rural designation.