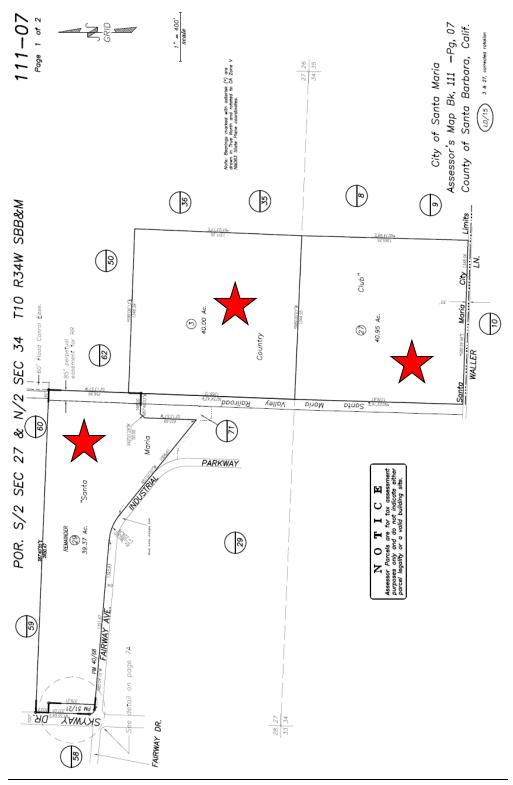

## **RECITALS:**

- A. WHEREAS, the DISTRICT is required to secure long term effluent discharge alternatives;
- B. *WHEREAS*, water reclamation (recycling) is the beneficial use of treated wastewater for planned uses such as irrigation, industrial cooling, recreation, groundwater recharge, environmental enhancement, and other uses permitted under California law;
- C. WHEREAS, pursuant to the California Water Code, the Legislature finds that use of potable water for nonpotable uses is a waste and shall not be used if recycled water is available meeting the requirements for the beneficial use;
- D. *WHEREAS*, DISTRICT owns and operates a wastewater reclamation plant that produces Recycled Water;
- E. *WHEREAS*, USER owns certain real property in the County of Santa Barbara known as Assessor's Parcel Nos. 111-070-003, 111-070-027, and 111-070-029 comprising the country club 18 hole golf course and club house facilities, as shown in Exhibit A;
- F. WHEREAS, DISTRICT finds that the distribution of recycled water to the Santa Maria Country Club is less costly than constructing other non-reuse discharge facilities;
- G. WHEREAS, USER owns and operates separate irrigation and potable onsite water systems. Irrigation water is supplied by two onsite wells and potable water is supplied by the City of Santa Maria, however, USER reserves the right to use the wells for potable service; and
- H. *WHEREAS*, it is desired to utilize Recycled Water at the Santa Maria Country Club by connecting a recycled water distribution system to the irrigation system.

## 3. <u>SCOPE OF AGREEMENT</u>

A. Pursuant to this Agreement, DISTRICT shall supply USER with Recycled Water for the Use Area depicted in Exhibit A and the Facility described in Exhibit B, the Santa Maria Country Club.