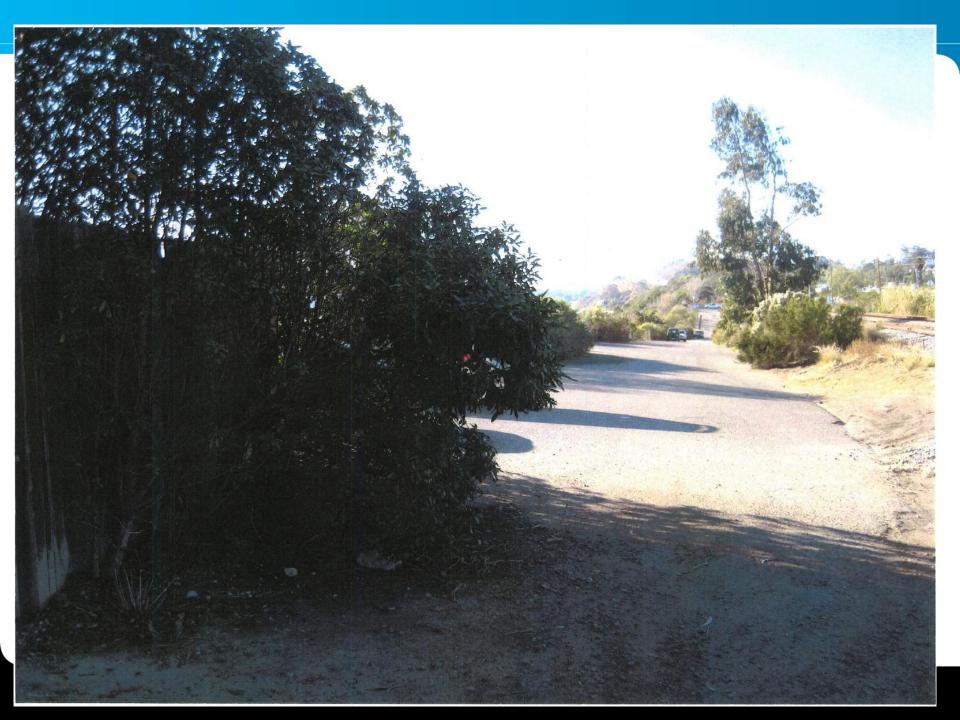

#### LEGAL AND PHYSICAL ACCESS

- Despite all of the evidence we have provided, staff continues to contend that there is no access to the O'Neil lot.
- Legal access complex history but the evidence is overwhelming that the O'Neil lot has legal access
- Physical access –Unnamed Access (now called or Wallace Avenue/Finney Street) provided physical access to this house in 1890 and, as you will see below, provides it today.