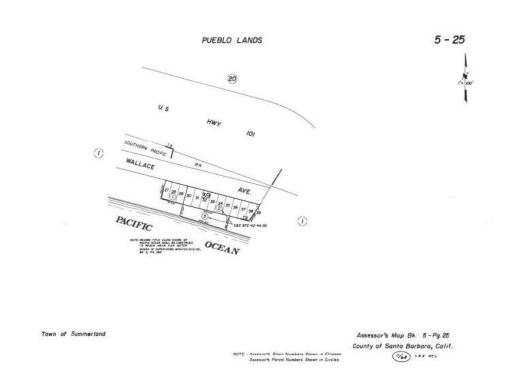

STATE BOARD OF EQUALIZATION
LAND IDENTIFICATION MAP
S.B.E. MAP NO. 872 - 42 - 4E