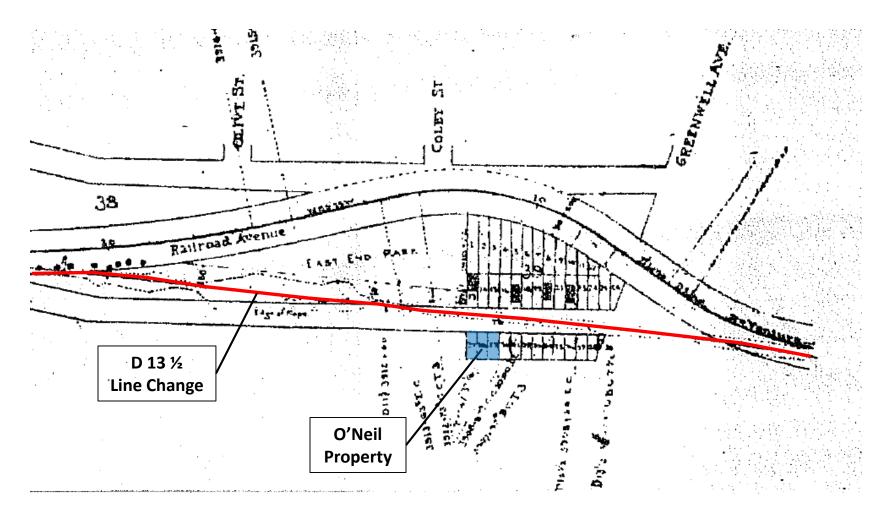

1/9/1901 – Board lists areas of Summerland that RR needs to relocate but states that the lines change is shown on Exhibit A, which shows the actual future RR line orientation.

## Excerpt from Ordinance No. 247 – Exhibit A, January 9, 1901