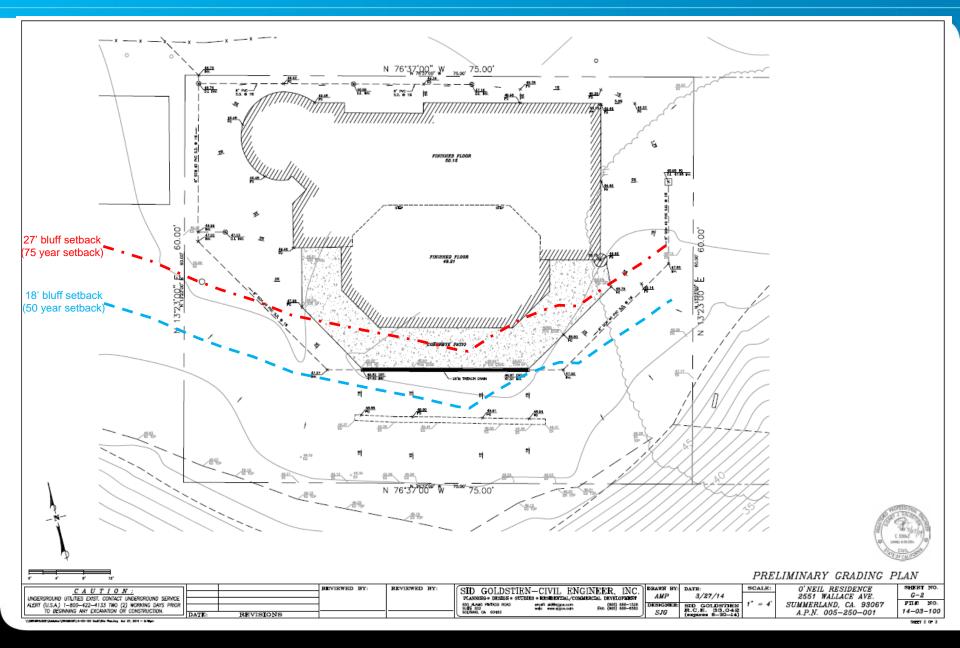

### **BLUFF SETBACK**

- Policy 3-4 applies only to "new development areas"
- This is replacement of an existing structure
- Apply 75-year setback "unless such standard will make a lot unbuildable, in which case the standard of 50 years shall be used."
- The O'Neil house setback meets and exceeds the 50-year setback (18 ') and is just a tad over the 75-year setback (27') in one corner of the porch
- Our next slide shows that clearly