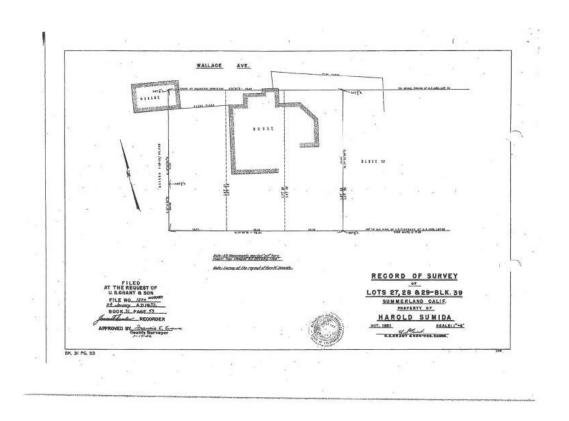

# DEEDS, PLANS AND RECORDS OF SURVEY

 The following demonstrate that Southern Pacific, County, Caltrans, and licensed surveyors concur that Wallace Avenue was not entirely consumed by the RR and that the historic access to the O'Neil property remains intact.