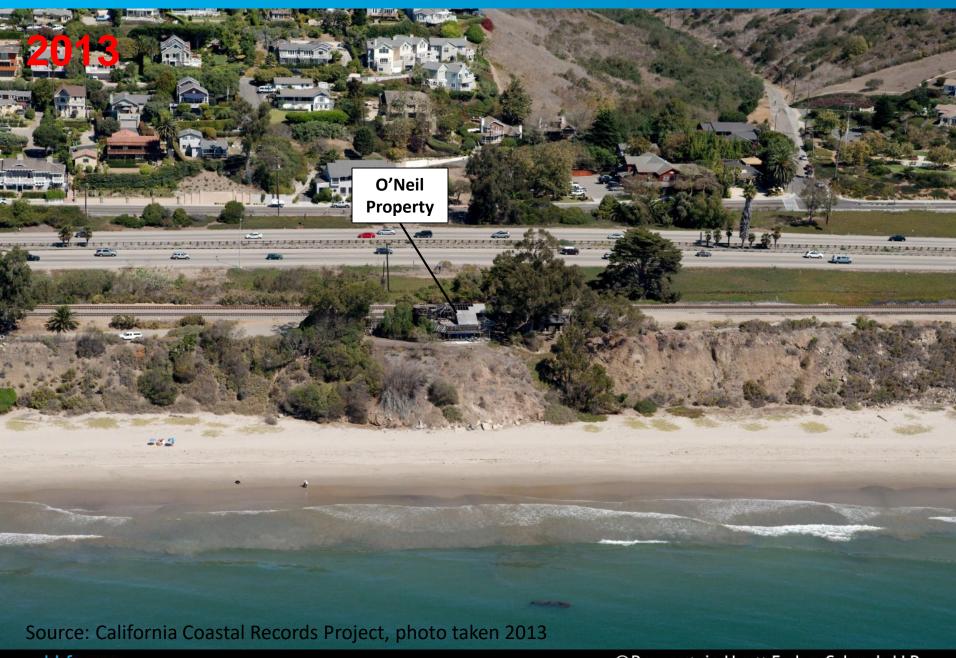

#### LEGAL AND PHYSICAL ACCESS

- Despite all of the evidence we have provided, staff continues to contend that there is no access to the O'Neil lot.
- Legal access complex history but the evidence is overwhelming that the O'Neil lot has legal access
- Physical access –Unnamed Access (now called or Wallace Avenue/Finney Street) provided physical access to this house in 1890 and, as you will see below, provides it today.

Source: UCSB Aerial Photography Collection, photo taken 1947

Source: California Coastal Records Project, photo taken 1972