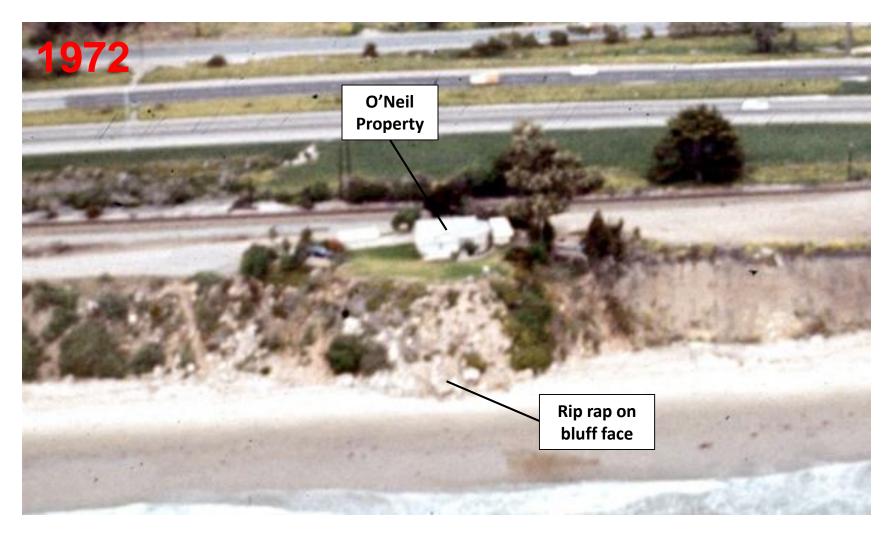

Source: UCSB Aerial Photography Collection, photo taken 1947

Source: California Coastal Records Project, photo taken 1972