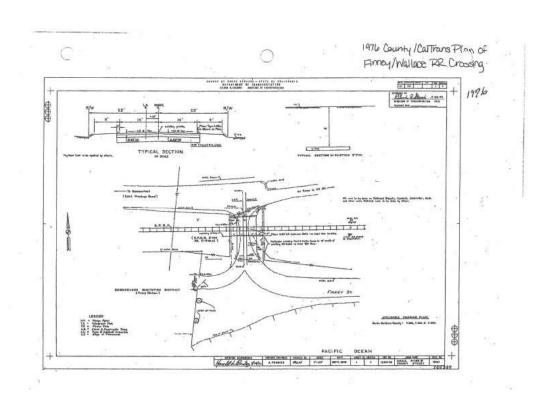

### **SEWER ACCESS**

- The "Can and Will Serve" letter from Summerland Sanitary District demonstrates the sewer service availability.
- The sewer line will follow the same route as the existing waterline serving the structure – in the public road known as Wallace Avenue – the same road that provides access to the sewer plant.