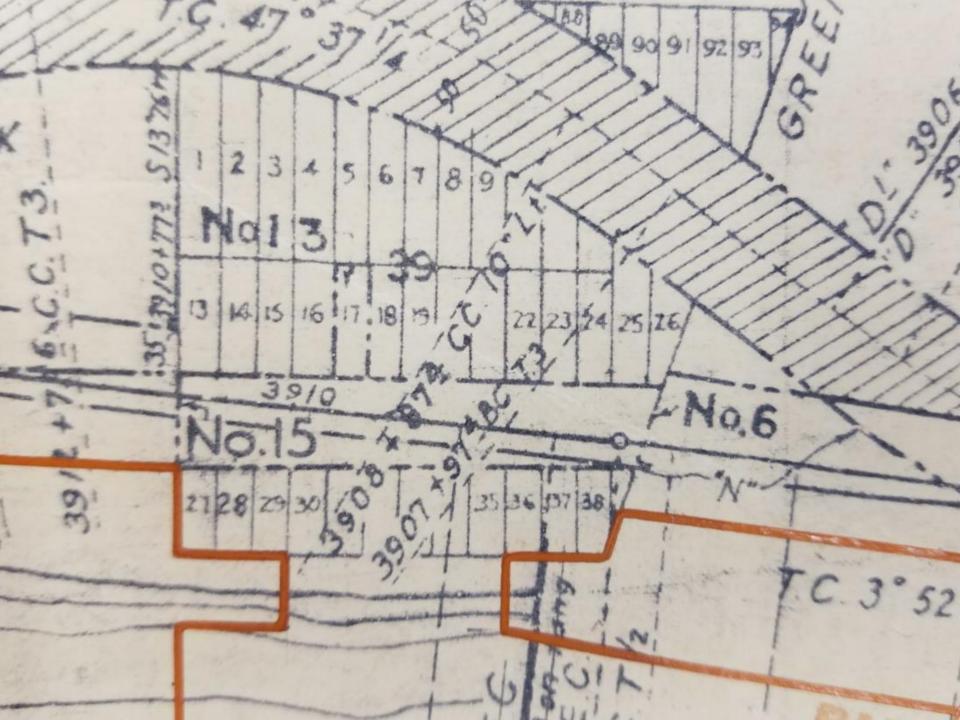

## RIGHT OF WAY AND TRACK MAP

MAIN LINE

## SOUTHERN PACIFIC RAILROAD COMPANY

OPERATED BY

SOUTHERN PACIFIC COMPANY
LOS ANGELES DIVISION SANTA BARBARA COUNTY, CALIFORNIA
FROM STATION 3999+282TO STATION 3900+00

Scale: 1 inch = 200 feet

VALUATION DEPARTMENT