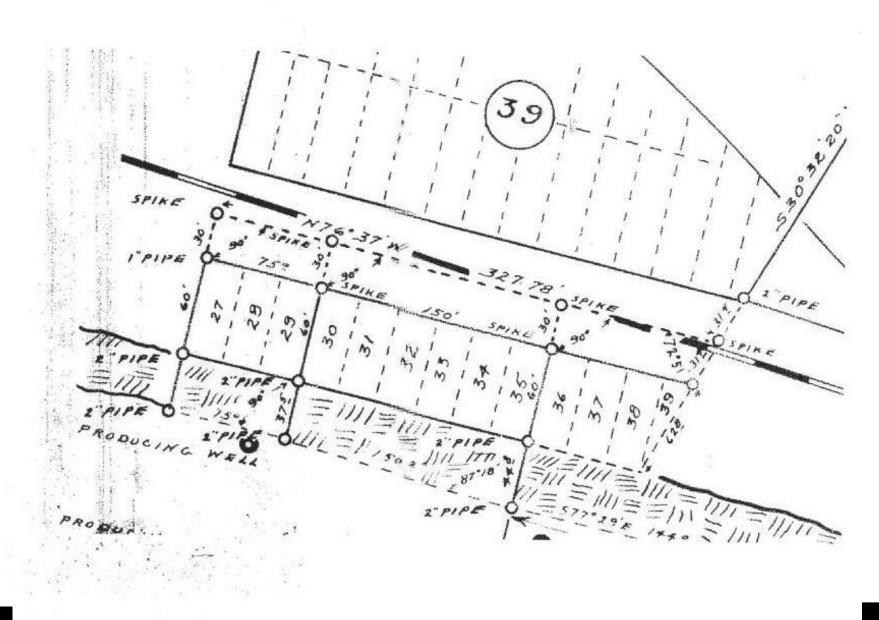

# DEEDS, PLANS AND RECORDS OF SURVEY

 The following demonstrate that Southern Pacific, County, Caltrans, and licensed surveyors concur that Wallace Avenue was not entirely consumed by the RR and that the historic access to the O'Neil property remains intact.