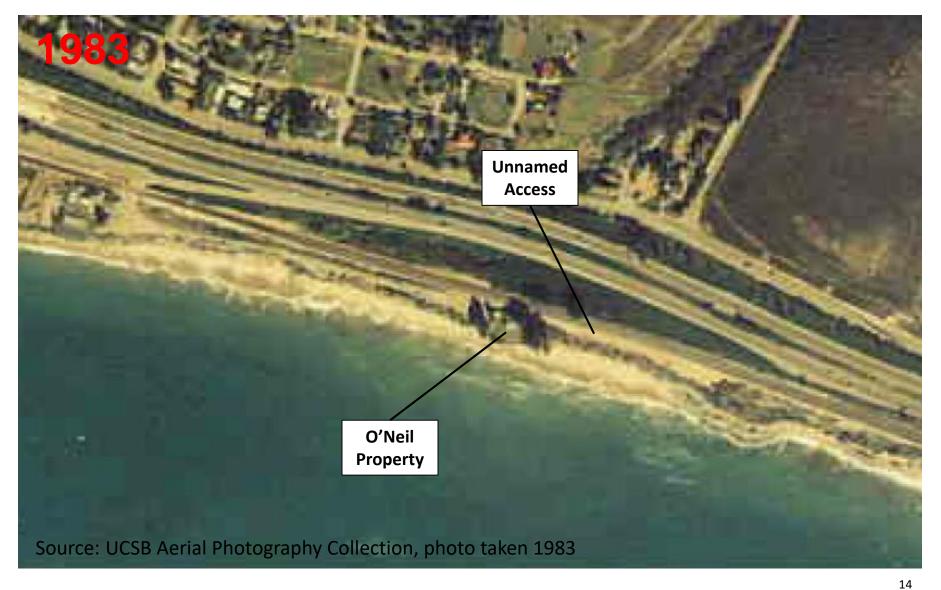

#### LEGAL AND PHYSICAL ACCESS

- Despite all of the evidence we have provided, staff continues to contend that there is no access to the O'Neil lot.
- Legal access complex history but the evidence is overwhelming that the O'Neil lot has legal access
- Physical access –Unnamed Access (now called or Wallace Avenue/Finney Street) provided physical access to this house in 1890 and, as you will see below, provides it today.