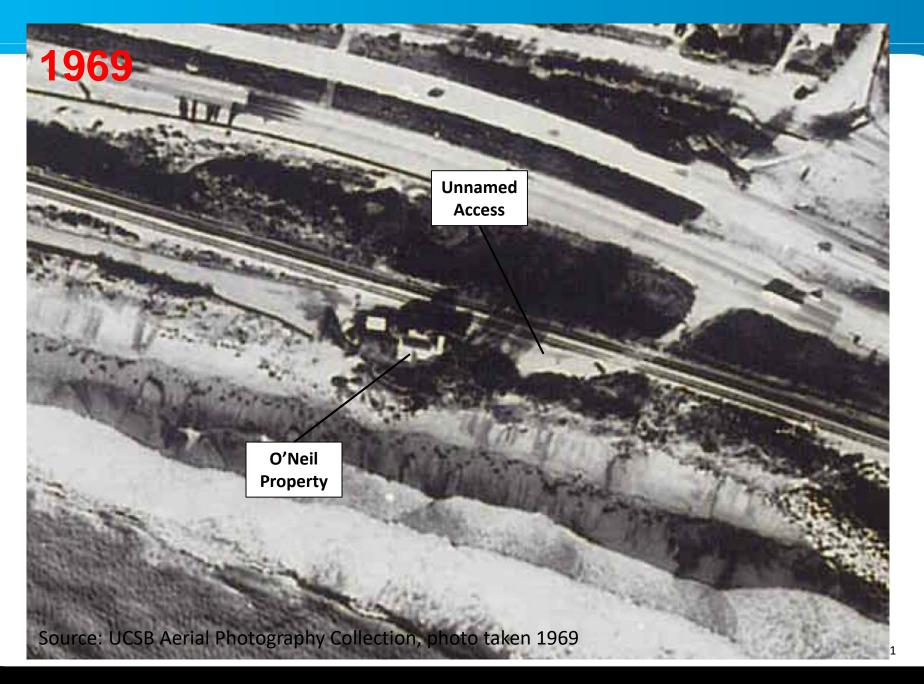

#### LEGAL AND PHYSICAL ACCESS

- Despite all of the evidence we have provided, staff continues to contend that there is no access to the O'Neil lot.
- Legal access complex history but the evidence is overwhelming that the O'Neil lot has legal access
- Physical access –Unnamed Access (now called or Wallace Avenue/Finney Street) provided physical access to this house in 1890 and, as you will see below, provides it today.