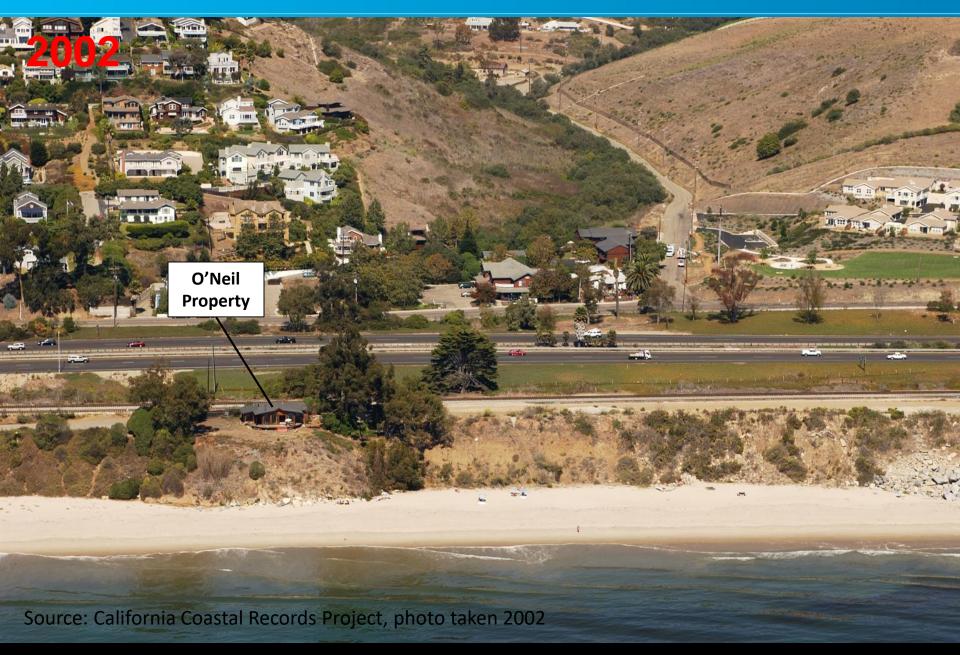

neither does the historic house comply; it encroaches on Wallace Avenue.
- Yes, denying the variance sought will deprive this lot of buildability.
- There are no immediate neighbors. No one is injured or annoyed by granting the variance.

#### LEGAL AND PHYSICAL ACCESS

- Despite all of the evidence we have provided, staff continues to contend that there is no access to the O'Neil lot.
- Legal access complex history but the evidence is overwhelming that the O'Neil lot has legal access
- Physical access –Unnamed Access (now called or Wallace Avenue/Finney Street) provided physical access to this house in 1890 and, as you will see below, provides it today.





Source: UCSB Aerial Photography Collection, photo taken 1947







Source: California Coastal Records Project, photo taken 1972











## **LEGAL ACCESS**

8/8/1890 – Williams conveyed to Trust – "all those portions of said real property as surveyed upon the ground and marked and laid out on the Map of said survey hereunto attached, as appears marked, designated and laid out thereon as and for parks, streets, squares, avenues, places, lanes and alleys. To have and to hold thereafter for the use and benefit of the public and the citizens, residents and inhabitants of said City of Summerland"

### **ORDINANCES 125 & 247**

9/25/1890 – Williams offers to dedicate certain streets for public access but list of dedicated streets does NOT include Unnamed Access directly or indirectly and the ordinance says the Board accepted the following **named** avenues, streets, etc. has been accepted by the Board.

1/9/1901 – Board