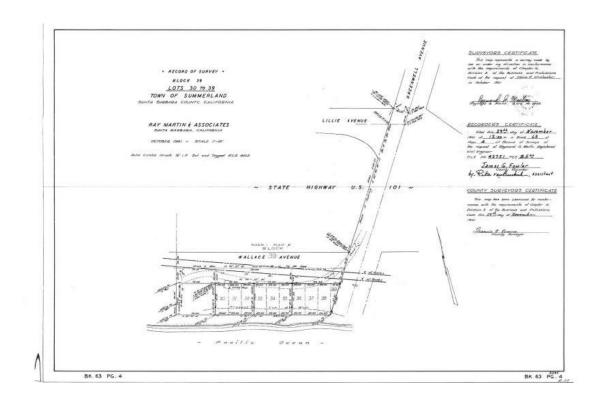

# DEEDS, PLANS AND RECORDS OF SURVEY

 The following demonstrate that Southern Pacific, County, Caltrans, and licensed surveyors concur that Wallace Avenue was not entirely consumed by the RR and that the historic access to the O'Neil property remains intact.