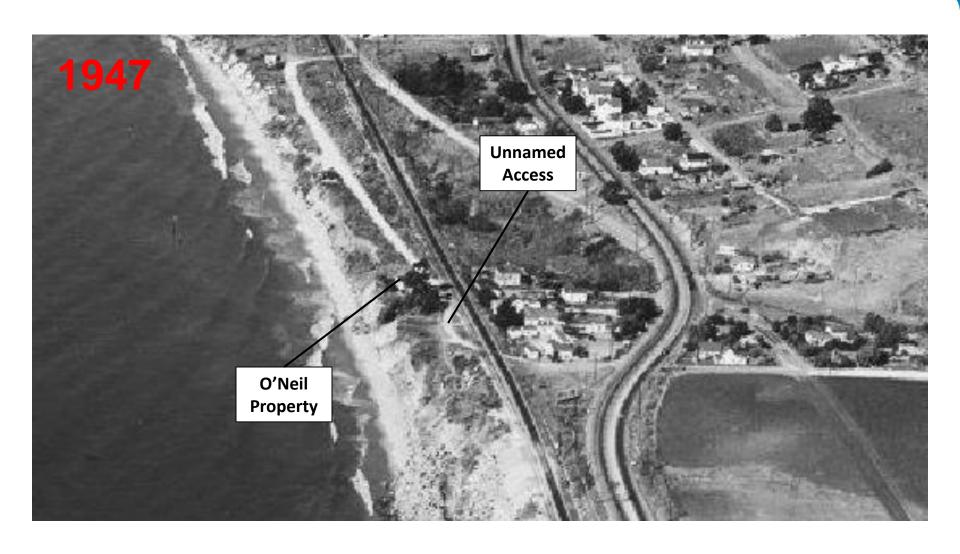

#### LEGAL AND PHYSICAL ACCESS

- Despite all of the evidence we have provided, staff continues to contend that there is no access to the O'Neil lot.
- Legal access complex history but the evidence is overwhelming that the O'Neil lot has legal access
- Physical access –Unnamed Access (now called or Wallace Avenue/Finney Street) provided physical access to this house in 1890 and, as you will see below, provides it today.

Source: UCSB Aerial Photography Collection, photo taken 1947

Source: California Coastal Records Project, photo taken 1972