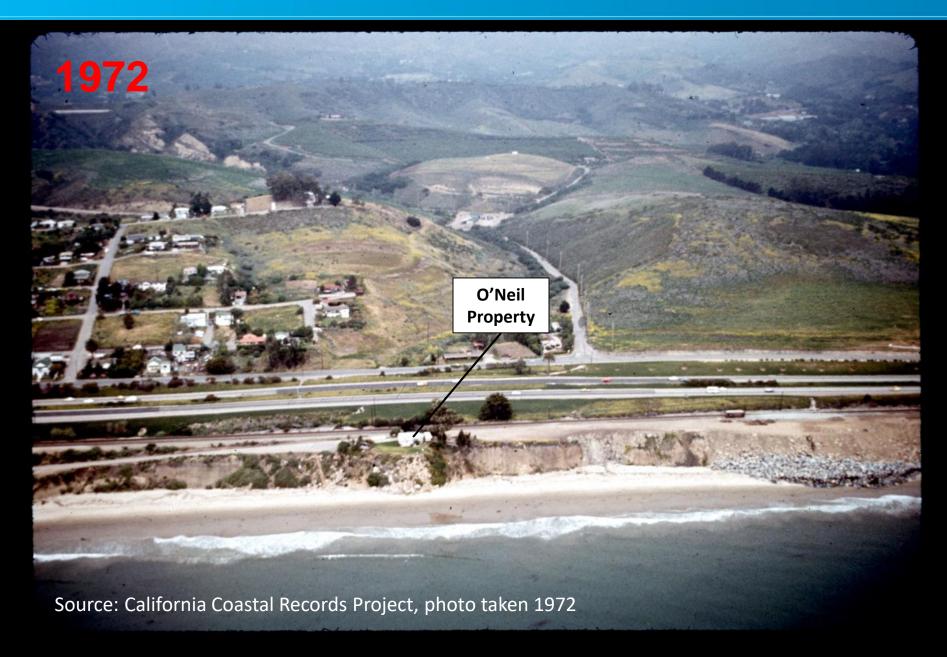

Source: UCSB Aerial Photography Collection, photo taken 1947

Source: California Coastal Records Project, photo taken 1972