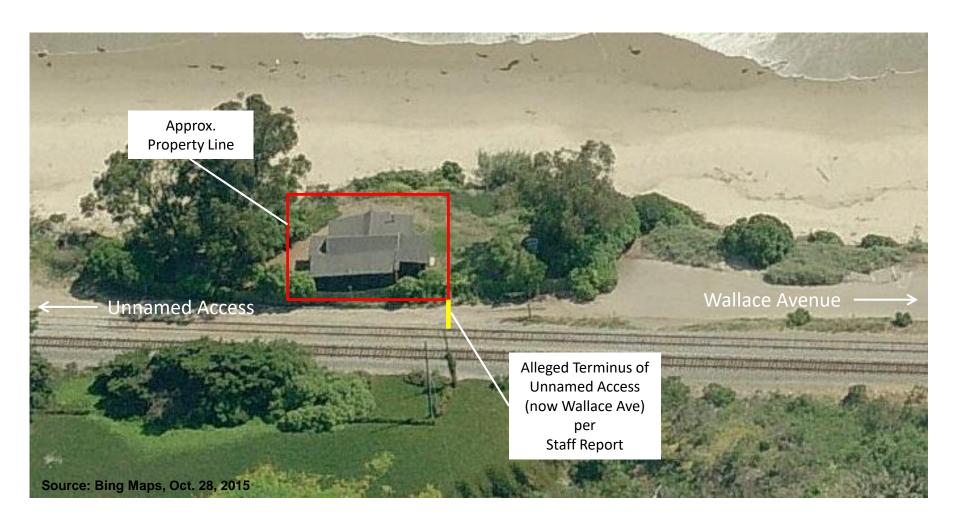

#### LEGAL AND PHYSICAL ACCESS

- Despite all of the evidence we have provided, staff continues to contend that there is no access to the O'Neil lot.
- Legal access complex history but the evidence is overwhelming that the O'Neil lot has legal access
- Physical access –Unnamed Access (now called or Wallace Avenue/Finney Street) provided physical access to this house in 1890 and, as you will see below, provides it today.