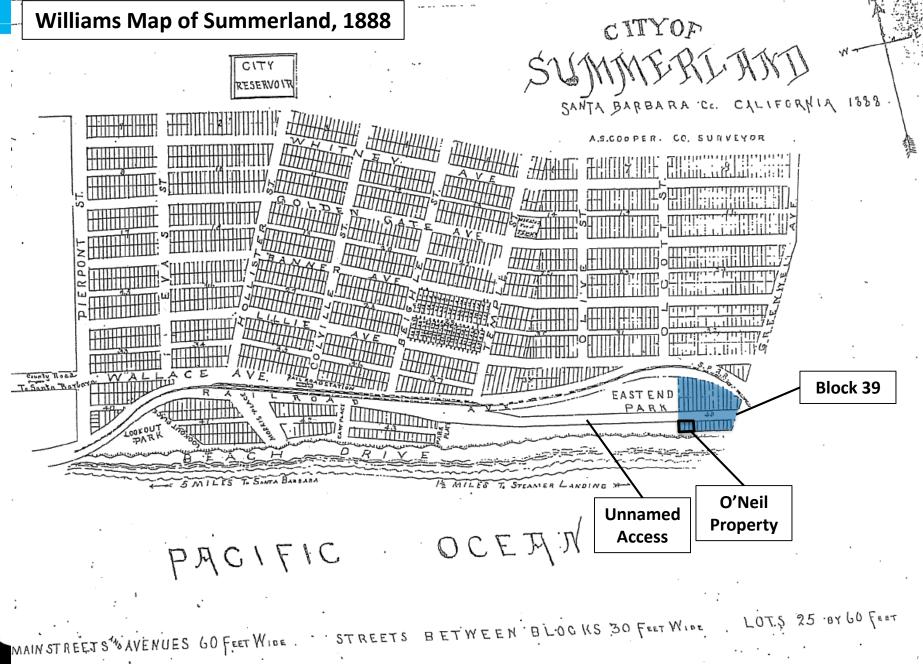

## **LEGAL ACCESS**

8/8/1890 – Williams conveyed to Trust – "all those portions of said real property as surveyed upon the ground and marked and laid out on the Map of said survey hereunto attached, as appears marked, designated and laid out thereon as and for parks, streets, squares, avenues, places, lanes and alleys. To have and to hold thereafter for the use and benefit of the public and the citizens, residents and inhabitants of said City of Summerland"

### **ORDINANCES 125 & 247**

9/25/1890 – Williams offers to dedicate certain streets for public access but list of dedicated streets does NOT include Unnamed Access directly or indirectly and the ordinance says the Board accepted the following **named** avenues, streets, etc. has been accepted by the Board.