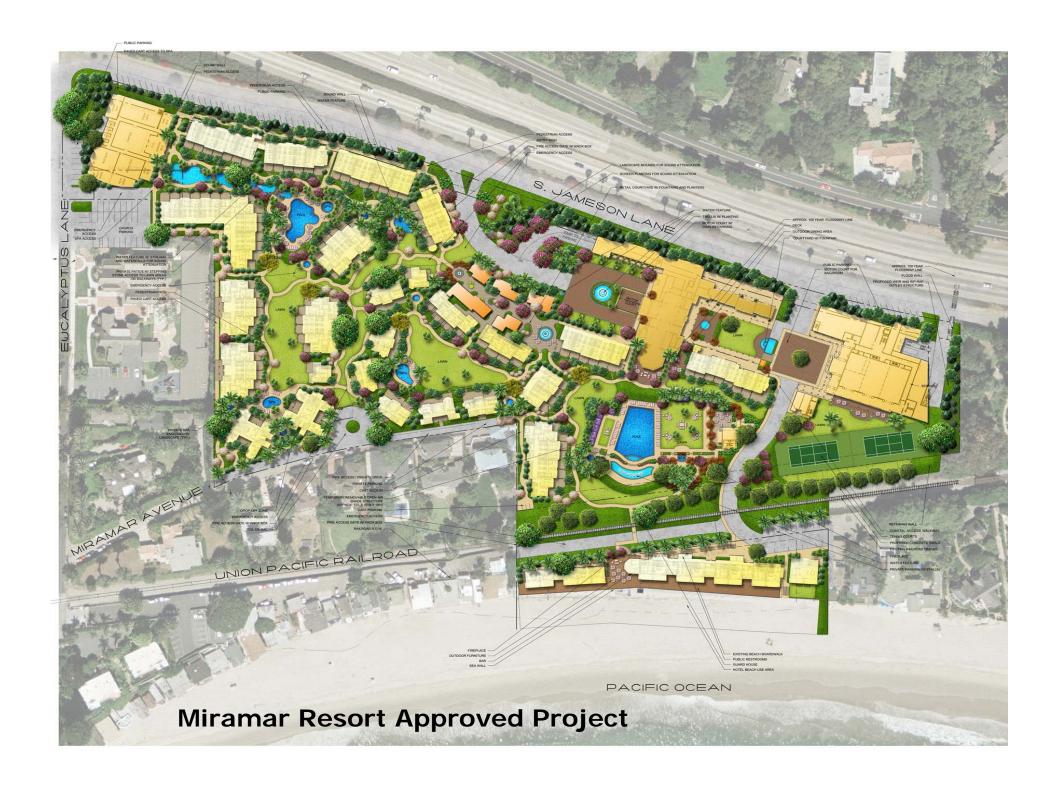

# Project Comparison

|                       | Approved Project                       | Amended Project                        |  |
|-----------------------|----------------------------------------|----------------------------------------|--|
| Overall Gross SF      | 385,286 sf                             | 258,860 sf                             |  |
| Site Coverage         | 188,133 sf                             | 183,386 sf                             |  |
| Overall Net SF        | 164,849 sf                             | 165,219 sf                             |  |
| FAR                   | 0.2399                                 | 0.2405                                 |  |
| Guest Rooms           | 192                                    | 186                                    |  |
| Max. Event Capacity   | 600 persons                            | 500 persons                            |  |
| Beach Club Members    | 200-300                                | 200-300                                |  |
| Restaurant Capacity   | 258 (3 kitchens)                       | 258 (2 kitchens)                       |  |
| No. of Employee Units | 4                                      | 4                                      |  |
| Grading Quantities    | 36,300 cy of cut;<br>46,100 cy of fill | 26,000 cy of cut;<br>33,500 cy of fill |  |
| Staffing Levels       | 102 persons                            | 102 persons                            |  |