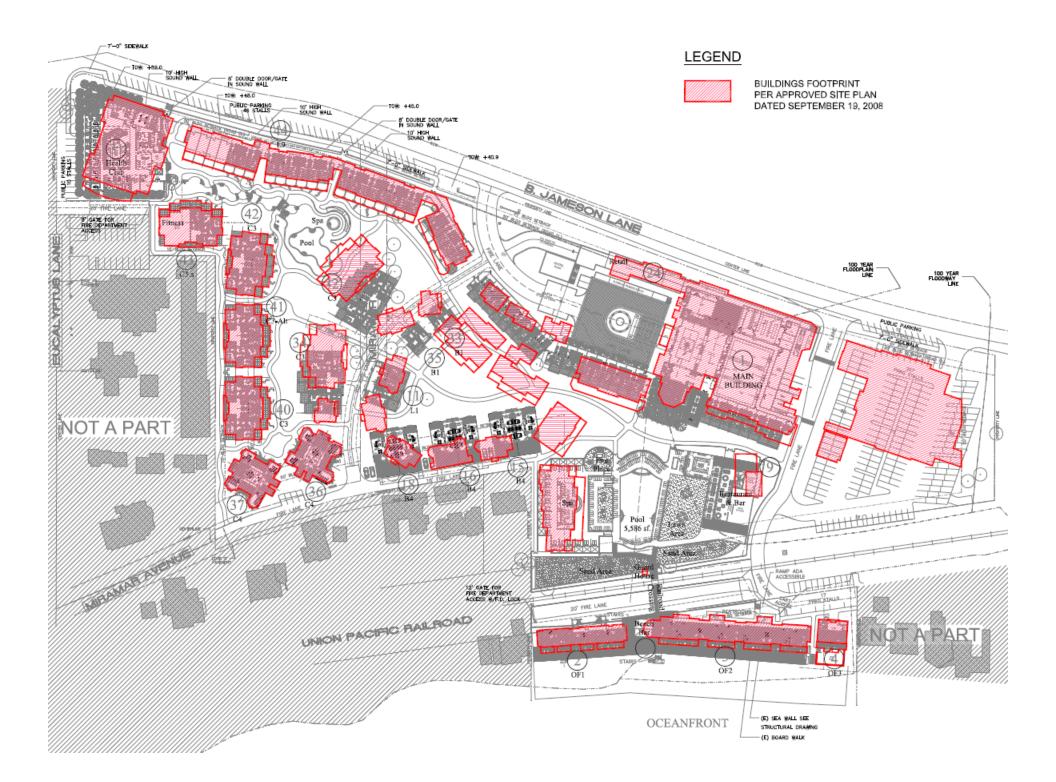

# Project Comparison

|                       | Approved Project                       | Amended Project                        |  |
|-----------------------|----------------------------------------|----------------------------------------|--|
| Overall Gross SF      | 385,286 sf                             | 258,860 sf                             |  |
| Site Coverage         | 188,133 sf                             | 183,386 sf                             |  |
| Overall Net SF        | 164,849 sf                             | 165,219 sf                             |  |
| FAR                   | 0.2399                                 | 0.2405                                 |  |
| Guest Rooms           | 192                                    | 186                                    |  |
| Max. Event Capacity   | 600 persons                            | 500 persons                            |  |
| Beach Club Members    | 200-300                                | 200-300                                |  |
| Restaurant Capacity   | 258 (3 kitchens)                       | 258 (2 kitchens)                       |  |
| No. of Employee Units | 4                                      | 4                                      |  |
| Grading Quantities    | 36,300 cy of cut;<br>46,100 cy of fill | 26,000 cy of cut;<br>33,500 cy of fill |  |
| Staffing Levels       | 102 persons                            | 102 persons                            |  |