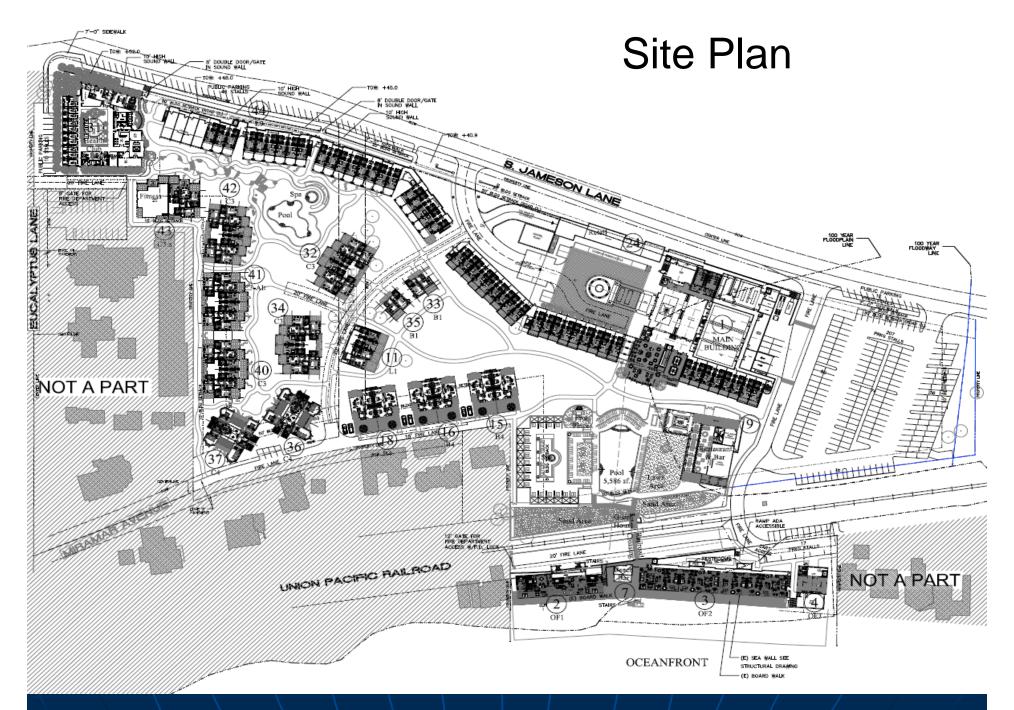

|

### Landscape Section



#### Montecito Planning Commission Action

- On February 23, 2011, MPC recommended the Board of Supervisors approve the project while considering the following:
- That the items identified in the Montecito Fire District Letter dated February 18, 2011 were not fully addressed in the site plan reviewed by the MPC and should be resolved prior to project approval by the Board;
- 2) That on-street public parking in the surrounding neighborhood is limited; and
- 3) That the onsite parking included with the project may not be adequate to serve the proposed uses, and as such, may impact the surrounding neighborhood. The MPC recommended that an additional 30 onsite parking spaces be provided with the project.



#### **Environmental Review**

- Approved project includes an EIR for historic resources (08EIR-003), a Negative Declaration (00-ND-003) and an Addendum.
- Proposed Amended Project includes an Addendum to the previous environmental documentation package.
- Proposed Amended project would not create any new significant effects or a substantial increase in the severity of previously identified significant effects on the environment
- Mitigation Measure related to night lighting was updated to minimize lighting associated with the surface parking lot.

Miramar Resort Amended Project

## Policy Consistency

- As with the approved project, and with approval of the requested modifications, the Proposed Amended Project is Consistent the Comprehensive Plan including:
  - The Coastal Land Use Plan