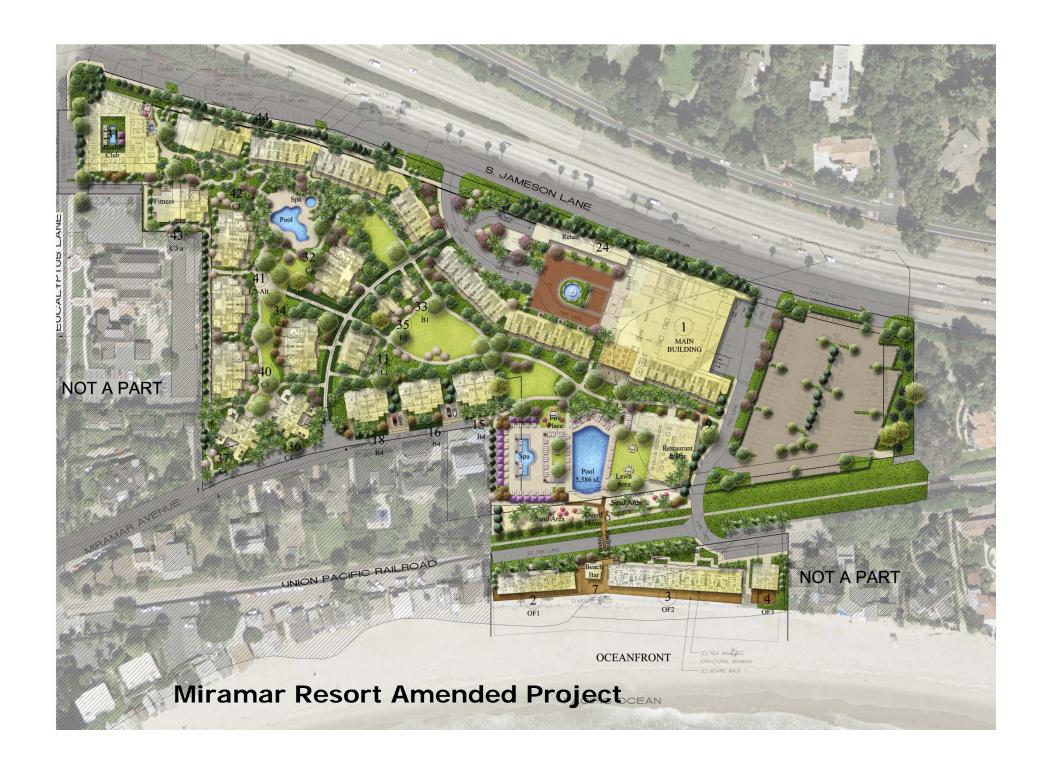

# Project Comparison

|                       | Approved Project                       | Amended Project                        |  |
|-----------------------|----------------------------------------|----------------------------------------|--|
| Overall Gross SF      | 385,286 sf                             | 258,860 sf                             |  |
| Site Coverage         | 188,133 sf                             | 183,386 sf                             |  |
| Overall Net SF        | 164,849 sf                             | 165,219 sf                             |  |
| FAR                   | 0.2399                                 | 0.2405                                 |  |
| Guest Rooms           | 192                                    | 186                                    |  |
| Max. Event Capacity   | 600 persons                            | 500 persons                            |  |
| Beach Club Members    | 200-300                                | 200-300                                |  |
| Restaurant Capacity   | 258 (3 kitchens)                       | 258 (2 kitchens)                       |  |
| No. of Employee Units | 4                                      | 4                                      |  |
| Grading Quantities    | 36,300 cy of cut;<br>46,100 cy of fill | 26,000 cy of cut;<br>33,500 cy of fill |  |
| Staffing Levels       | 102 persons                            | 102 persons                            |  |

Miramar Resort Amended Project