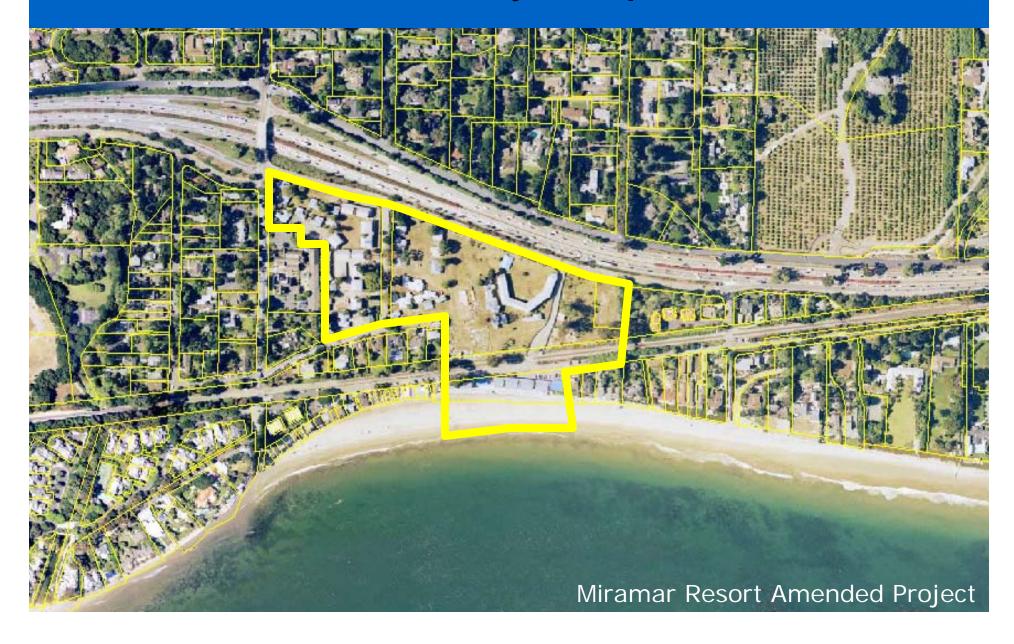

### **Board of Supervisors**

#### Miramar Beach Resort and Bungalows Amended Project

Case Nos. Case Nos. 10AMD-00000-00010, 11CDH-00000-00001, 11AMD-00000-00002, 11AMD-00000-00004, 11AMD-00000-00005

March 15, 2011

## Vicinity Map









### Elevation Comparative as Seen From Jameson





# Project Comparison

|                       | Approved Project                       | Amended Project                        |  |
|-----------------------|----------------------------------------|----------------------------------------|--|
| Overall Gross SF      | 385,286 sf                             | 258,860 sf                             |  |
| Site Coverage         | 188,133 sf                             | 183,386 sf                             |  |
| Overall Net SF        | 164,849 sf                             | 165,219 sf                             |  |
| FAR                   | 0.2399                                 | 0.2405                                 |  |
| Guest Rooms           | 192