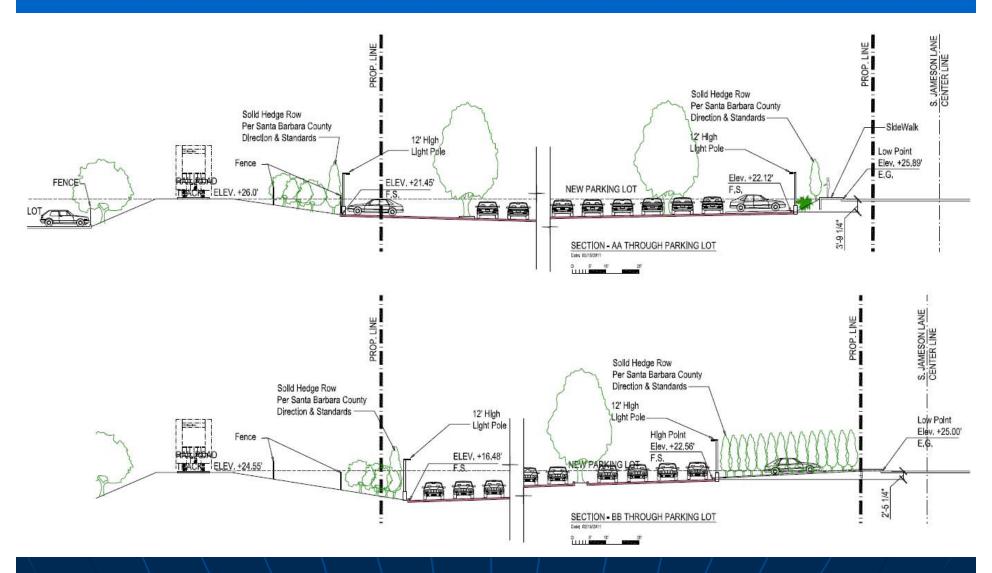

|
| ENERAL NOTE:                                  | SATION SHALL COM                       | SUEN<br>COM TO THE STANDARDS<br>ID LANDSCAPE  |                              |                                                      | Miramar Resort Amended Project                                                                                                                |
| THE CITY-NIDE LANDSCA                         | APE REGULATIONS A                      | D LAIDSCAFE                                   |                              |                                                      |                                                                                                                                               |

### Landscape Section



#### Montecito Planning Commission Action

- On February 23, 2011, MPC recommended the Board of Supervisors approve the project while considering the following:
- That the items identified in the Montecito Fire District Letter dated February 18, 2011 were not fully addressed in the site plan reviewed by the MPC and should be resolved prior to project approval by the Board;
- 2) That on-street public parking in the surrounding neighborhood is limited; and
- 3) That the onsite parking included with the project may not be adequate to serve the proposed uses, and as such, may impact the surrounding neighborhood. The MPC recommended that an additional 30 onsite parking spaces be provided with the project.



#### **Environmental Review**

- Approved project includes an EIR for historic resour