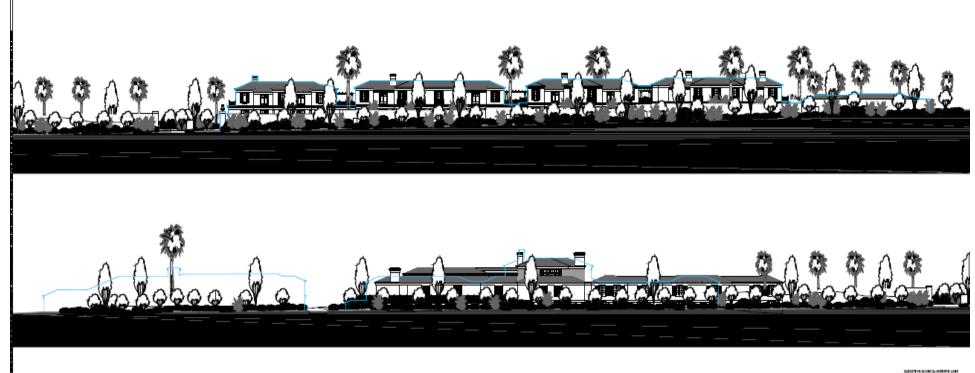

### **Board of Supervisors**

#### Miramar Beach Resort and Bungalows Amended Project

Case Nos. Case Nos. 10AMD-00000-00010, 11CDH-00000-00001, 11AMD-00000-00002, 11AMD-00000-00004, 11AMD-00000-00005

March 15, 2011

## Vicinity Map









### Elevation Comparative as Seen From Jameson





# Project Comparison

|                       | Approved Project                       | Amended Project                        |  |
|-----------------------|----------------------------------------|----------------------------------------|--|
| Overall Gross SF      | 385,286 sf                             | 258,860 sf                             |  |
| Site Coverage         | 188,133 sf                             | 183,386 sf                             |  |
| Overall Net SF        | 164,849 sf                             | 165,219 sf                             |  |
| FAR                   | 0.2399                                 | 0.2405                                 |  |
| Guest Rooms           | 192                                    | 186                                    |