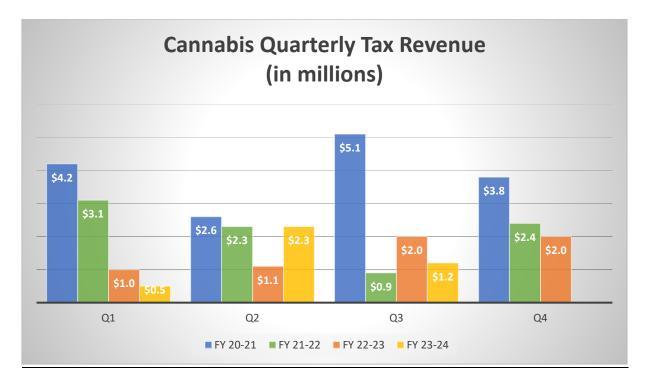

## TABLE 1. CANNABIS TAXES – REVENUES

| Third Quarter  | FY 20-21 | FY 21-22 | FY 22-23 | FY 23-24 |
|----------------|----------|----------|----------|----------|
| Taxes Paid (M) | \$5.1    | \$0.9    | \$2.0    | \$1.2    |

# FIGURE 1. TAX REVENUE COMPARISON FY 20-21 TO 23-24 BY QUARTER