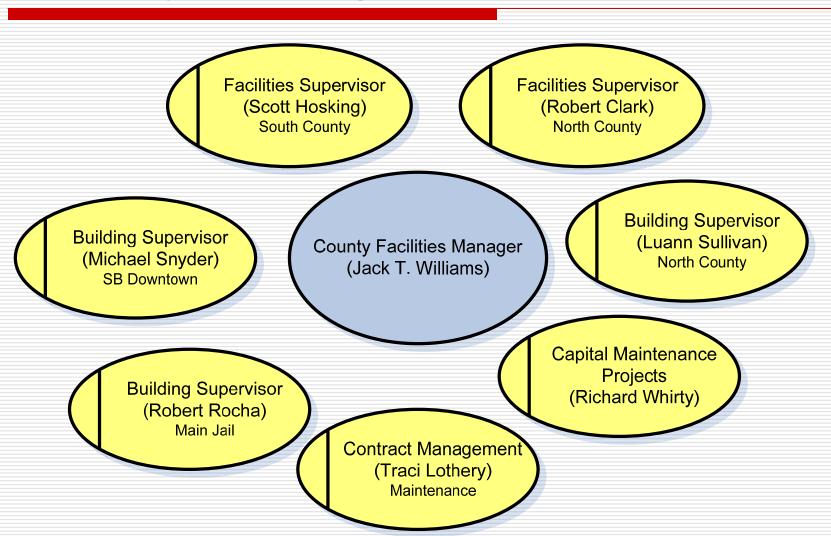

\$6,650             |
| CRA Archive-Storage Building (B183)                | F             | \$1,111             |
| Fire Training Facility (B12)                       | UF            | \$5,180             |
| Fire Operations Complex-Los Alamos (B11)           | UF            | \$4,387             |
| Emergency Operations Center (B199)                 | PF            | \$7,400             |
| SB Juvenile Hall Remodel (B32)                     | UF            | \$8,203             |
| SB Probation HQ Remodel (B37)                      | UF            | \$6,517             |
| Betteravia Administration Building Addition (B197) | PF            | \$6,100             |
| SB Parks HQ Expansion & Remodel (B78)              | UF            | \$420               |

#### Facility Management Staff



#### Age of Buildings



# Operations & Maintenance Costs (\$5.88 sf/yr) Typical Office Building (FY 08-09)



#### 1999-2008 Capital Maintenance

(\$11,006,469 Million spent to date)



#### Capital Maintenance Backlog

(\$19,720,178 2008 dollars) 422 Projects



## Administration Building Roof





#### Administration Building Roof After



#### The Capital Projects Team



#### Capital Projects--SB Courthouse



Betteravia Government Center—Administration Office FEMA-Seismic Retrofit



## Capital Projects--Medical



Franklin Neighborhood Clinic

## Capital Projects—Fuel Station



## Capital Projects—Cuyama Pool



## Capital Projects—Minor Projects



#### Thank You!

We are available for questions...