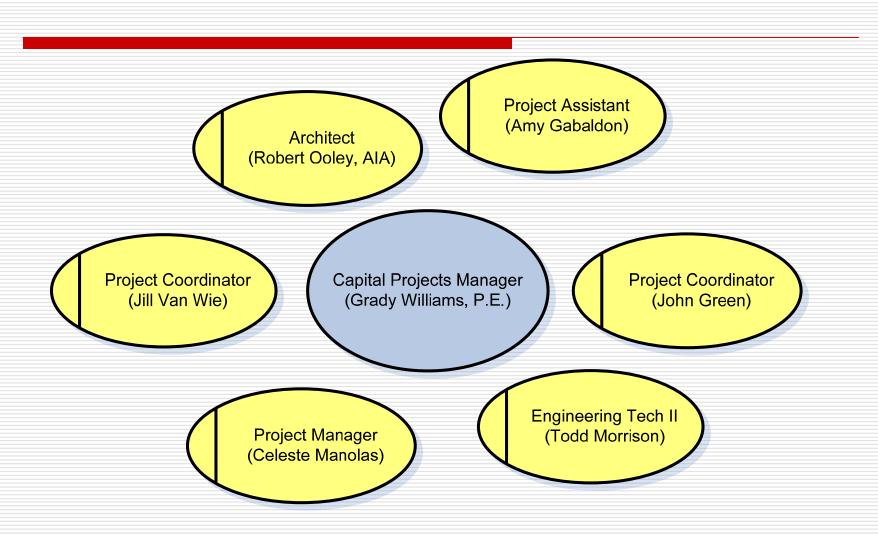

0             |
| SB Juvenile Hall Remodel (B32)                     | UF            | \$8,203             |
| SB Probation HQ Remodel (B37)                      | UF            | \$6,517             |
| Betteravia Administration Building Addition (B197) | PF            | \$6,100             |
| SB Parks HQ Expansion & Remodel (B78)              | UF            | \$420               |

#### Facility Management Staff



#### Age of Buildings



# Operations & Maintenance Costs (\$5.88 sf/yr) Typical Office Building (FY 08-09)



#### 1999-2008 Capital Maintenance

(\$11,006,469 Million spent to date)



#### Capital Maintenance Backlog

(\$19,720,178 2008 dollars) 422 Projects



## Administration Building Roof





#### Administration Building Roof After



#### The Capital Projects Team



#### Capital Projects--SB Courthouse



Betteravia Government Center—Administration Office FEMA-Seismic Retrofit



## Capital Projects--Medical



Franklin Neighborhood Clinic

## Capital Projects—Fuel Station



## Capital Projects—Cuyama Pool



## Capital Projects—Minor Projects



#### Thank You!

We are available for questions...