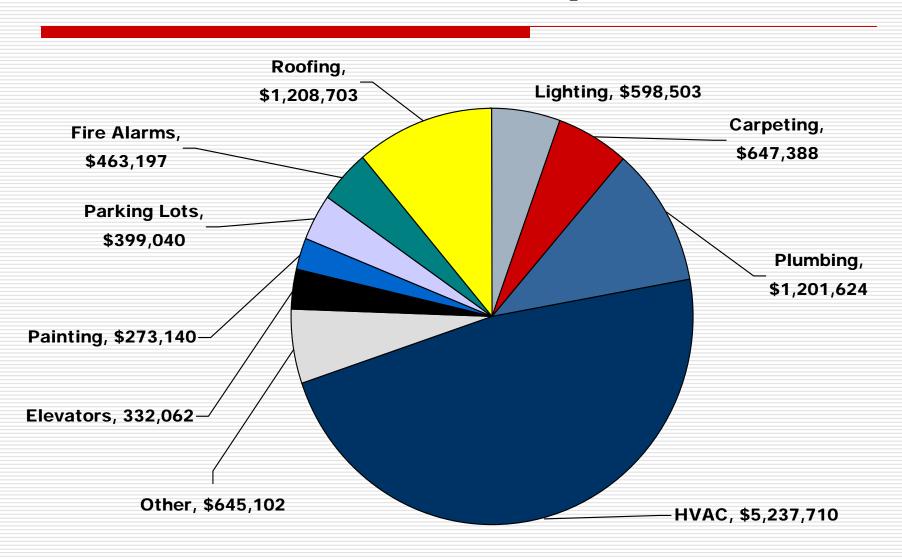

\$5,180             |
| Fire Operations Complex-Los Alamos (B11)           | UF            | \$4,387             |
| Emergency Operations Center (B199)                 | PF            | \$7,400             |
| SB Juvenile Hall Remodel (B32)                     | UF            | \$8,203             |
| SB Probation HQ Remodel (B37)                      | UF            | \$6,517             |
| Betteravia Administration Building Addition (B197) | PF            | \$6,100             |
| SB Parks HQ Expansion & Remodel (B78)              | UF            | \$420               |

#### Facility Management Staff



#### Age of Buildings



# Operations & Maintenance Costs (\$5.88 sf/yr) Typical Office Building (FY 08-09)



#### 1999-2008 Capital Maintenance

(\$11,006,469 Million spent to date)



#### Capital Maintenance Backlog

(\$19,720,178 2008 dollars) 422 Projects



## Administration Building Roof





#### Administration Building Roof After



#### The Capital Projects Team



#### Capital Projects--SB Courthouse



Betteravia Government Center—Administration Office FEMA-Seismic Retrofit



## Capital Projects--Medical



Franklin Neighborhood Clinic

## Capital Projects—Fuel Station



## Capital Projects—Cuyama Pool



## Capital Projects—Minor Projects



#### Thank You!

We are available for questions...