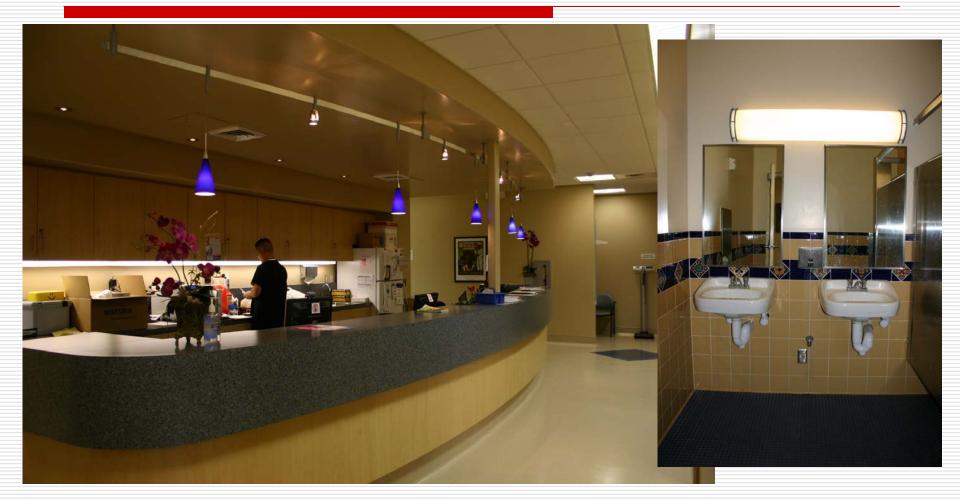

| UF            | \$6,517             |
| Betteravia Administration Building Addition (B197) | PF            | \$6,100             |
| SB Parks HQ Expansion & Remodel (B78)              | UF            | \$420               |

#### Facility Management Staff



#### Age of Buildings



# Operations & Maintenance Costs (\$5.88 sf/yr) Typical Office Building (FY 08-09)



#### 1999-2008 Capital Maintenance

(\$11,006,469 Million spent to date)



#### Capital Maintenance Backlog

(\$19,720,178 2008 dollars) 422 Projects



## Administration Building Roof





#### Administration Building Roof After



#### The Capital Projects Team



#### Capital Projects--SB Courthouse



Betteravia Government Center—Administration Office FEMA-Seismic Retrofit



## Capital Projects--Medical



Franklin Neighborhood Clinic

## Capital Projects—Fuel Station



## Capital Projects—Cuyama Pool



## Capital Projects—Minor Projects



#### Thank You!

We are available for questions...