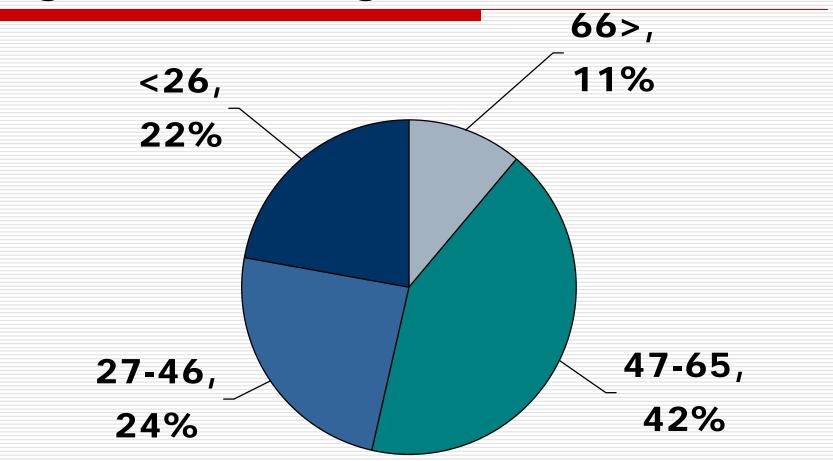

CRA Archive-Storage Building (B183)                | F             | \$1,111             |
| Fire Training Facility (B12)                       | UF            | \$5,180             |
| Fire Operations Complex-Los Alamos (B11)           | UF            | \$4,387             |
| Emergency Operations Center (B199)                 | PF            | \$7,400             |
| SB Juvenile Hall Remodel (B32)                     | UF            | \$8,203             |
| SB Probation HQ Remodel (B37)                      | UF            | \$6,517             |
| Betteravia Administration Building Addition (B197) | PF            | \$6,100             |
| SB Parks HQ Expansion & Remodel (B78)              | UF            | \$420               |

#### Facility Management Staff



#### Age of Buildings



# Operations & Maintenance Costs (\$5.88 sf/yr) Typical Office Building (FY 08-09)



#### 1999-2008 Capital Maintenance

(\$11,006,469 Million spent to date)



#### Capital Maintenance Backlog

(\$19,720,178 2008 dollars) 422 Projects



## Administration Building Roof





#### Administration Building Roof After



#### The Capital Projects Team



#### Capital Projects--SB Courthouse



Betteravia Government Center—Administration Office FEMA-Seismic Retrofit



## Capital Projects--Medical



Franklin Neighborhood Clinic

## Capital Projects—Fuel Station



## Capital Projects—Cuyama Pool



## Capital Projects—Minor Projects



#### Thank You!

We are available for questions...