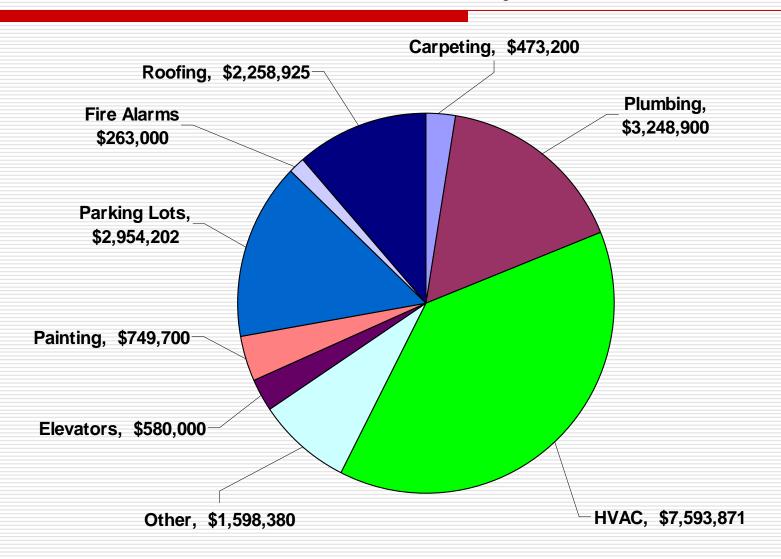

F            | \$4,387             |
| Emergency Operations Center (B199)                 | PF            | \$7,400             |
| SB Juvenile Hall Remodel (B32)                     | UF            | \$8,203             |
| SB Probation HQ Remodel (B37)                      | UF            | \$6,517             |
| Betteravia Administration Building Addition (B197) | PF            | \$6,100             |
| SB Parks HQ Expansion & Remodel (B78)              | UF            | \$420               |

#### Facility Management Staff



#### Age of Buildings



# Operations & Maintenance Costs (\$5.88 sf/yr) Typical Office Building (FY 08-09)



#### 1999-2008 Capital Maintenance

(\$11,006,469 Million spent to date)



#### Capital Maintenance Backlog

(\$19,720,178 2008 dollars) 422 Projects



## Administration Building Roof





#### Administration Building Roof After



#### The Capital Projects Team



#### Capital Projects--SB Courthouse



Betteravia Government Center—Administration Office FEMA-Seismic Retrofit



## Capital Projects--Medical



Franklin Neighborhood Clinic

## Capital Projects—Fuel Station



## Capital Projects—Cuyama Pool



## Capital Projects—Minor Projects



#### Thank You!

We are available for questions...