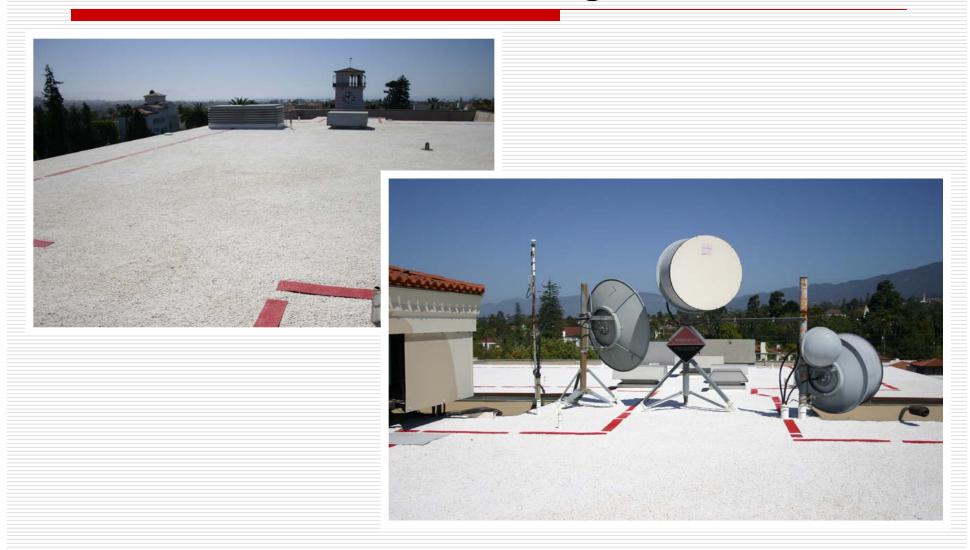

| PF            | \$7,400             |
| SB Juvenile Hall Remodel (B32)                     | UF            | \$8,203             |
| SB Probation HQ Remodel (B37)                      | UF            | \$6,517             |
| Betteravia Administration Building Addition (B197) | PF            | \$6,100             |
| SB Parks HQ Expansion & Remodel (B78)              | UF            | \$420               |

#### Facility Management Staff



#### Age of Buildings



# Operations & Maintenance Costs (\$5.88 sf/yr) Typical Office Building (FY 08-09)



#### 1999-2008 Capital Maintenance

(\$11,006,469 Million spent to date)



#### Capital Maintenance Backlog

(\$19,720,178 2008 dollars) 422 Projects



## Administration Building Roof





#### Administration Building Roof After



#### The Capital Projects Team



#### Capital Projects--SB Courthouse



Betteravia Government Center—Administration Office FEMA-Seismic Retrofit



## Capital Projects--Medical



Franklin Neighborhood Clinic

## Capital Projects—Fuel Station



## Capital Projects—Cuyama Pool



## Capital Projects—Minor Projects



#### Thank You!

We are available for questions...