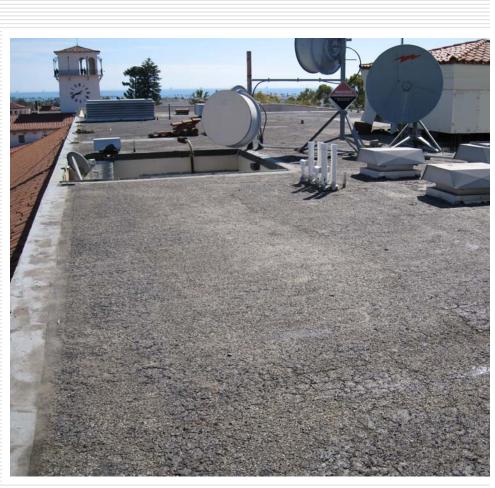

|
| Emergency Operations Center (B199)                 | PF            | \$7,400             |
| SB Juvenile Hall Remodel (B32)                     | UF            | \$8,203             |
| SB Probation HQ Remodel (B37)                      | UF            | \$6,517             |
| Betteravia Administration Building Addition (B197) | PF            | \$6,100             |
| SB Parks HQ Expansion & Remodel (B78)              | UF            | \$420               |

#### Facility Management Staff



#### Age of Buildings



# Operations & Maintenance Costs (\$5.88 sf/yr) Typical Office Building (FY 08-09)



#### 1999-2008 Capital Maintenance

(\$11,006,469 Million spent to date)



#### Capital Maintenance Backlog

(\$19,720,178 2008 dollars) 422 Projects



## Administration Building Roof





#### Administration Building Roof After



#### The Capital Projects Team



#### Capital Projects--SB Courthouse



Betteravia Government Center—Administration Office FEMA-Seismic Retrofit



## Capital Projects--Medical



Franklin Neighborhood Clinic

## Capital Projects—Fuel Station



## Capital Projects—Cuyama Pool



## Capital Projects—Minor Projects



#### Thank You!

We are available for questions...