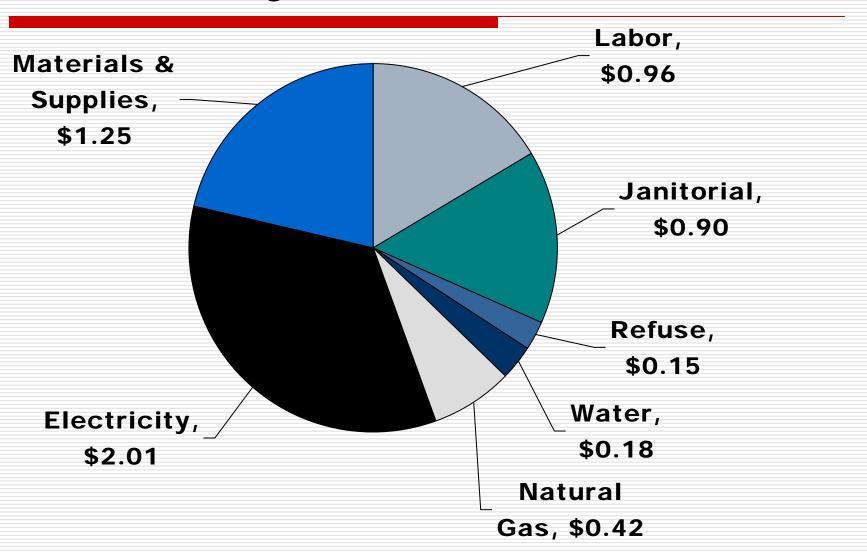

# Operations & Maintenance Costs (\$5.88 sf/yr) Typical Office Building (FY 08-09)