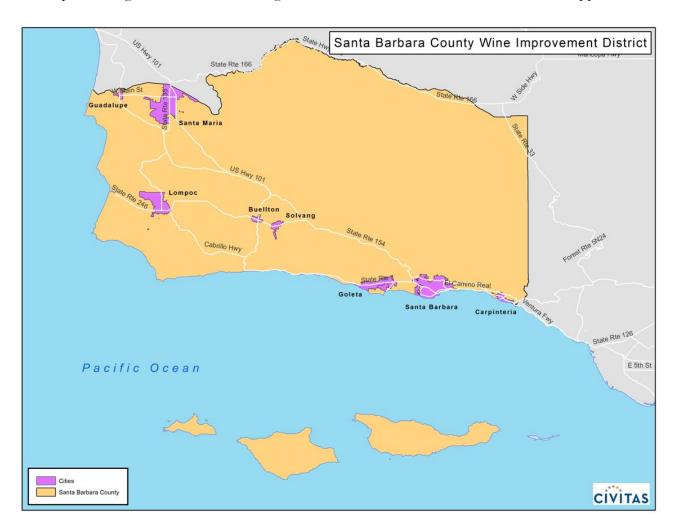

Location:

The SBCWID includes all wine tasting facilities, existing and in the future, located within the boundaries of the County of Santa Barbara (County), which includes the unincorporated areas of the County, and the cities of Carpinteria, Santa Barbara, Goleta, Solvang, Buellton, Lompoc, Santa Maria, and Guadalupe, as shown on the map in Section III.

## III. BOUNDARY

The SBCWID will include all wine tasting facilities, existing and in the future, located within the boundaries of the County, which includes the unincorporated areas of the County, and the cities of Carpinteria, Santa Barbara, Goleta, Solvang, Buellton, Lompoc, Santa Maria, and Guadalupe, as shown on the map below.