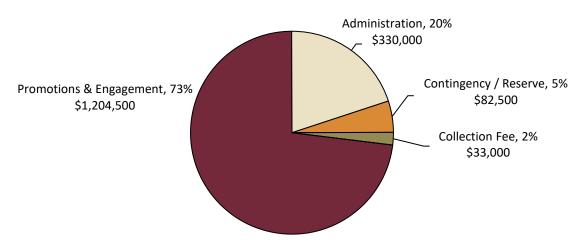

A service plan assessment budget has been developed to deliver services that benefit the assessed businesses. A detailed annual assessment budget will be developed and approved by SBCVA. The chart below illustrates the initial annual assessment budget allocations. These activities and allocations will also apply in subsequent years. The total initial assessment budget is estimated to be \$1,650,000.

## **Promotions & Engagement**

The promotions & engagement program will promote Santa Barbara County as a premium winegrowing region and a premier global wine destination and leader in the global wine community. The promotions & engagement program will have a central theme of promoting Santa Barbara County as a desirable place to visit and a desirable area to purchase wines. The program has the goal of increasing visitation, retail sales at and recognition for assessed wine tasting facilities, and may include the following activities:

## Administration and Operations

The administration and operations portion of the budget shall be utilized for administrative staffing costs, office costs and other general administrative costs such as insurance, legal, and accounting fees.

## **Collection Fee**

A third-party collection agency shall be paid a fee up to two percent (2%) of the amount of assessment collected to cover its costs of collection and administration.

## Contingency / Reserve

The budget includes a contingency line item to account for lower than anticipated assessments or higher than expected program costs. If there are contingency funds collected, they may be held in a reserve fund or utilized for other programs, administration, or renewal costs at the discretion of the Owners' Association. Policies relating to contributions to the reserve fund, the target amount of the reserve fund, and expenditure of monies from the reserve fund shall be set by the Owners' Association. Contingency/reserve funds may be spent on SBCWID programs or administrative and renewal costs in such proportions as determined by the Owners' Association. The reserve fund may be used for the costs of renewing the SBCWID.