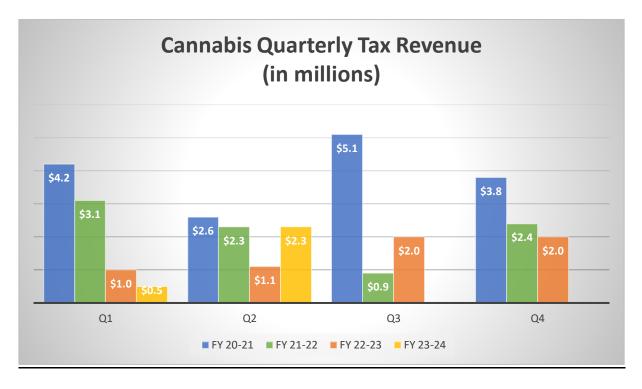

## CANNABIS TAXES

Table 1 provides a comparison of second quarter tax revenue data received from the Treasurer Tax-Collector's Office for this fiscal year versus the last three fiscal years.

#### TABLE 1. CANNABIS TAXES – REVENUES

| Second Quarter | FY 20-21 | FY 21-22 | FY 22-23 | FY 23-24 |
|----------------|----------|----------|----------|----------|
| Taxes Paid (M) | \$2.6M   | \$2.3M   | \$1.1M   | \$2.3M   |

#### FIGURE 1. TAX REVENUE COMPARISON FY 20-21 TO 23-24 BY QUARTER