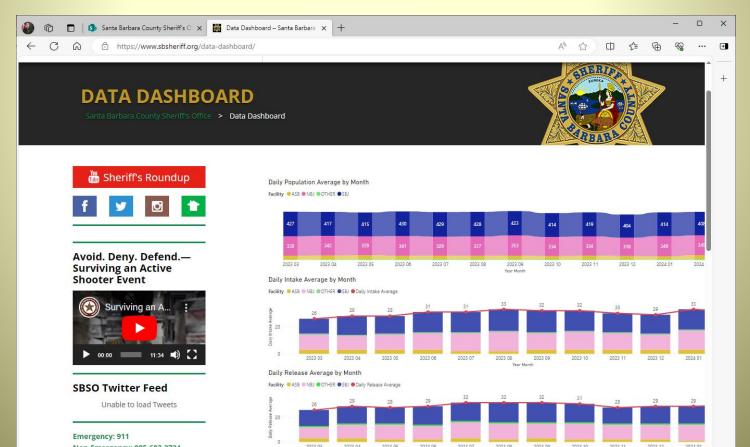

## **Current State**

 Tour of current data dashboard by Commander Ryan Sullivan