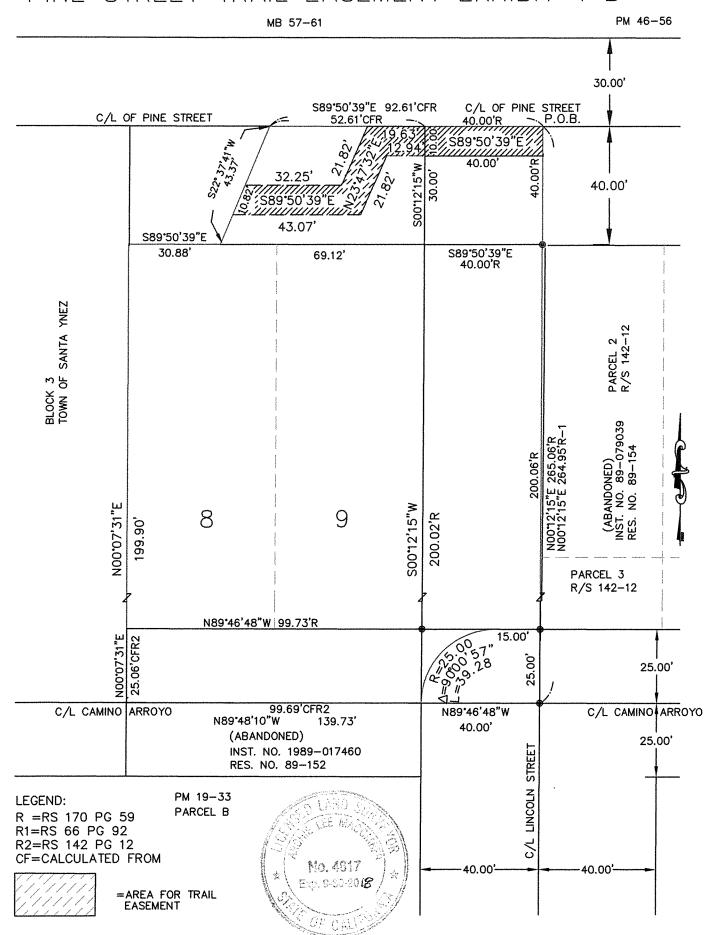

## APN 143-141-007 PINE STREET TRAIL EASEMENT

#### **EXHIBIT 4A**

### **LEGAL DESCRIPTION**

Being a portion of Pine St., abutting Lots 8 and 9 of Block 3 in the town of Santa Ynez per maps and surveys filed in Book 1, page 41, and as shown per Record of Survey filed in Book 170, page 59, in the County of Santa Barbara, State of California, described as follows;

Beginning at a point at the intersection of the centerline of Lincoln St and the centerline of Pine St., as shown per Record of Survey filed in Book 170, page 59, in the office of the County Recorder of Santa Barbara County, Thence, along the centerline of said Pine St., Thence, N89°50'39"W, 59.63 feet, Thence, leaving said centerline, S23°47'32"W, 21.82 feet, Thence, parallel with the centerline of Pine St., N89°50'39"W, 32.25 feet, Thence, along the line of abandonment of Pine St., S22°37'41"W, 10.82 feet, Thence, parallel with the centerline of Pine St., S89°50'39"E, 43.07 feet, Thence, N23°47'32"E, 21.82 feet, Thence, S89°50'39"E, 52.94 feet, to the centerline of Lincoln St., Thence, along the centerline of Lincoln St., Thence, N00°12'15"E, 10.00' feet to the centerline of Pine St. and the True Point Of Beginning

Said area contains approximately 0.056 acres, more or less.

Exhibit 4B attached, and made a part hereof.

MACOMBER SURVEYING 4023 Primavera Rd, Unit B Santa Barbara, Calif. 93110

4/13/2018