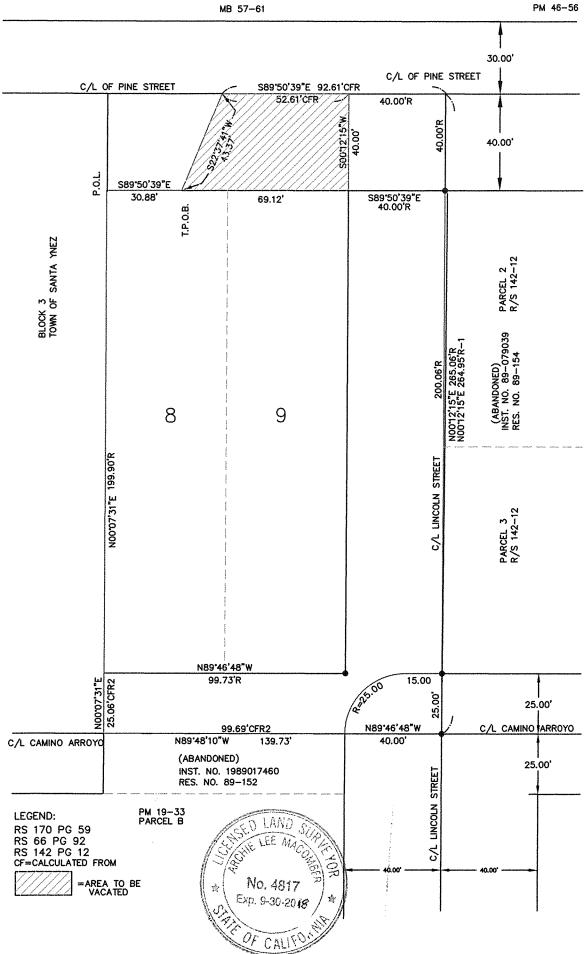

# APN 143-141-007 LINCOLN STREET VACATION

#### **EXHIBIT 2A**

### **LEGAL DESCRIPTION**

Being one half of Lincoln St abutting Lot 9 of Block 3 in the town of Santa Ynez per maps and surveys filed in Book 1, page 41, and as shown per Record of Survey filed in Book 170, page 59, in the County of Santa Barbara, State of California, described as follows;

Commencing at a spike and tag, marked LS4427, at the intersection of Lincoln Street and Camino Arroyo of said town, as shown per said Record of Survey filed in Book 170, page 59, in the office of the County Recorder of Santa Barbara County, Thence, N 0°12'15"E, 25.00' to a ½"iron pipe with a tag marked LS4427 per said map and the True Point Of Beginning, Thence, N89°46'48"W, 15.00 feet to the beginning of a curve to the left with a central angle of 90°00'57"and a radius of 25.00 feet, Thence, along said curve a distance of 39.28 feet to a point on the centerline of Camino Arroyo and the right of way of Lincoln St. as shown on said Record of Survey filed in Book 170, page 59,Thence, along the right of way of Lincoln St. and being parallel to the said street centerline,N0°12'15"E, 265.02 feet to the centerline of Pine St., Book 57, Page 61 of Maps of said county, Thence, along the centerline of Pine Street, S89°50'39"E, 40.00 feet, to the centerline of Lincoln Street per Book 142, Page 12 of Records of Survey of said county, Thence, along said centerline of Lincoln Street, S0°12'15"W, 240.06 feet to the True Point Of Beginning.

Said Description is an area containing approximately 0.223 acres, more or less.

Exhibit 2B attached, and made a part hereof.

MACOMBER SURVEYING 4023 Primavera Rd, Unit B

Santa Barbara, Calif. 93110