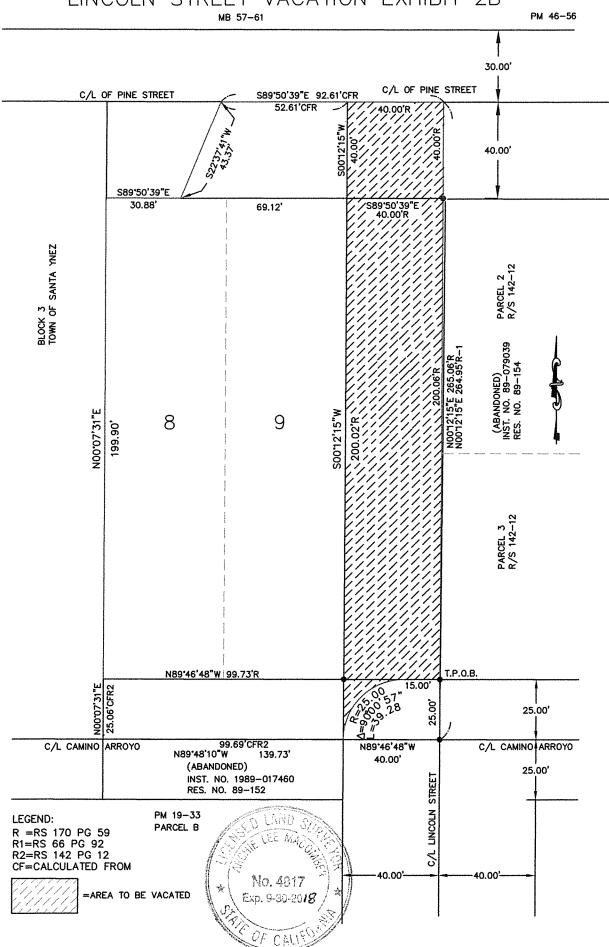

# APN 143-141-007 CAMINO ARROYO VACATION

#### EXHIBIT 3A

### **LEGAL DESCRIPTION**

Being one half of Camino Arroyo abutting Lots 8 and 9 of Block 3 in the town of Santa Ynez per maps and surveys filed in Book 1, page 41, and as shown per Record of Survey filed in Book 170, page 59, in the County of Santa Barbara, State of California, described as follows:

Beginning at a 1/2" iron pipe with tag, marked LS4427, at the northwest corner of the Lincoln Street and Camino Arroyo right of way intersection in said town, as shown per Record of Survey filed in Book 170, page 59, in the office of the County Recorder of Santa Barbara County, Thence, along the northerly line of said Camino Arroyo right of way, N89°46'48"W, 99.73' to a 1/2"iron pipe with a tag marked LS4427 per said map, Thence, S00°07'31"W, 25.00 feet to the centerline of Camino Arroyo, (abandoned per Inst. No. 1989-017460, Res. No. 89-152 of said county), Thence, along said centerline S89°48'10"E, 99.69' to the right of way of Lincoln St., Thence, along said right of way of Lincoln St., N00°12'15"E, 25.00 feet to the point of beginning.

Said area contains approximately 0.057 acres, more or less.

Exhibit 3B attached, and made a part hereof.

MACOMBER SURVEYING

4023 Primavera Rd, Unit B Santa Barbara, Calif. 93110

Santa Barbara, Calif. 93110 4/13/2018