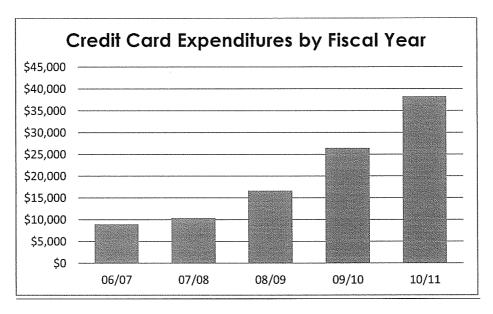

Credit card transaction history over the past five years is depicted below. The employee was hired in October of 2008.

As depicted in the chart above, the District's total credit card expenditures increased by approximately 328% from fiscal year ended June 30, 2007.