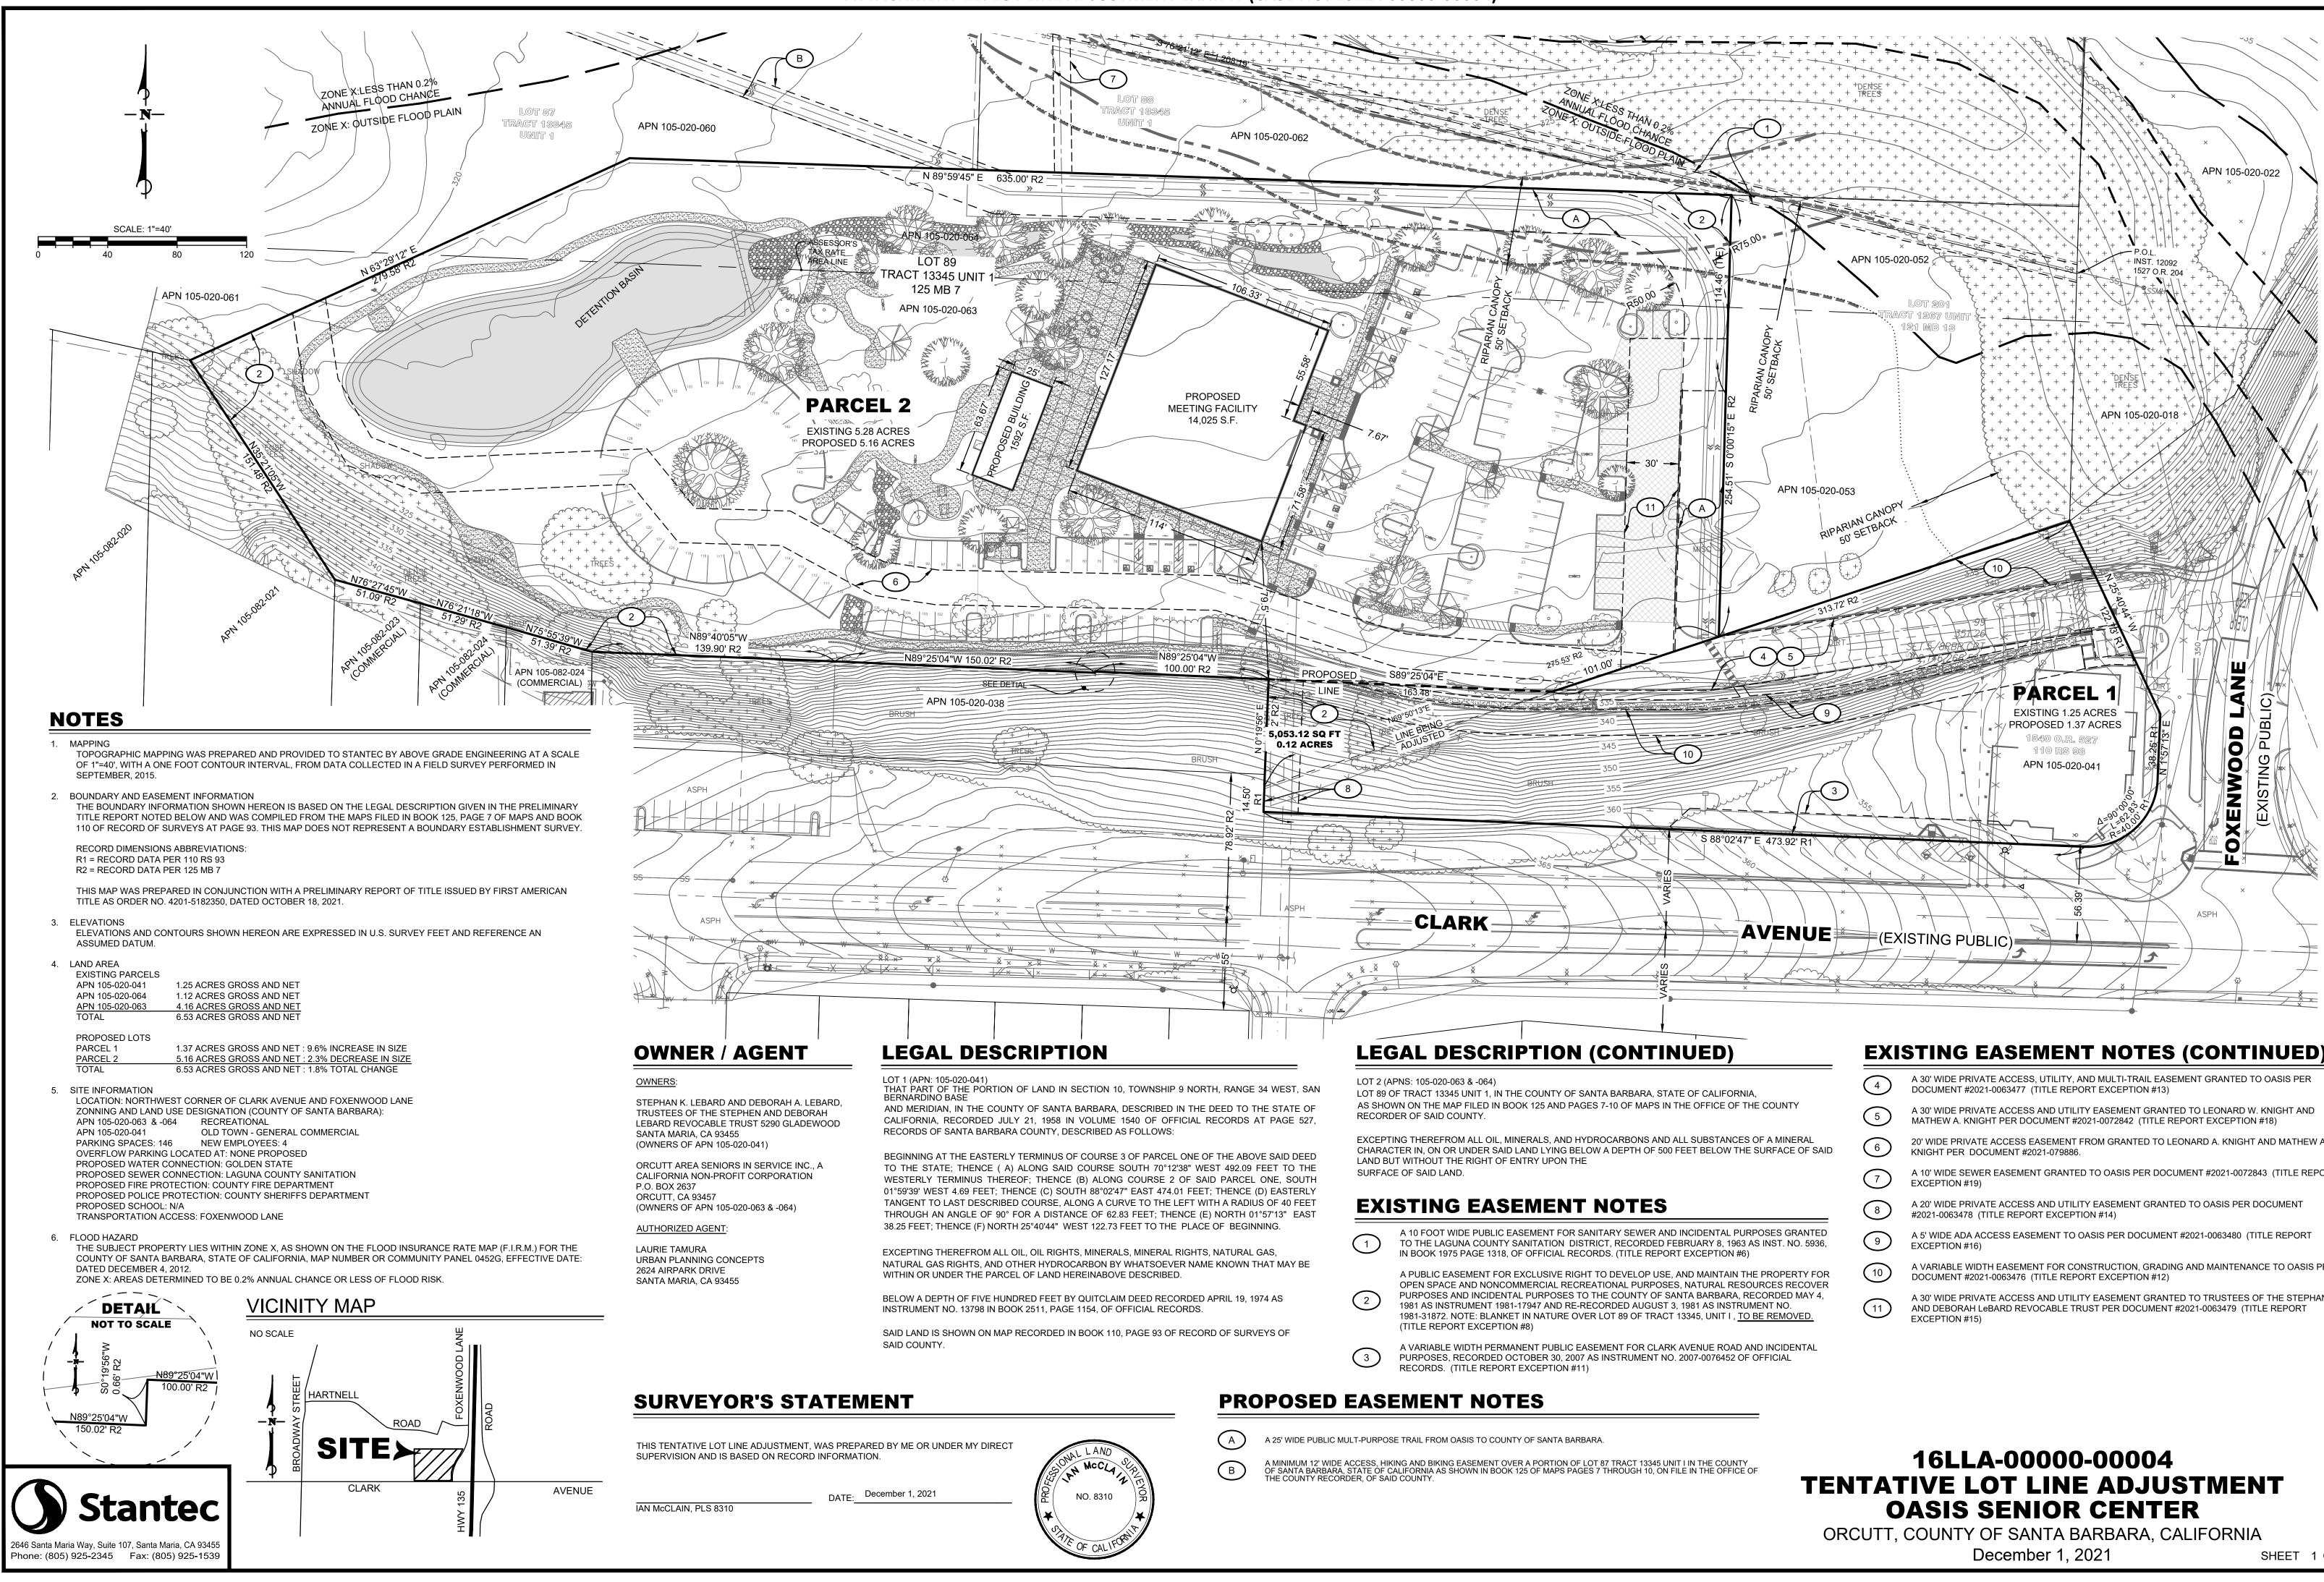

## ATTACHMENT 11: LOT LINE ADJUSTMENT EXHIBIT (CASE NO. 16LLA-00000-00004)

# **EXISTING EASEMENT NOTES (CONTINUED)**

| 4  | A 30' WIDE PRIVATE ACCESS, UTILITY, AND MULTI-TRAIL EASEMENT GRANTED TO OASIS PER<br>DOCUMENT #2021-0063477 (TITLE REPORT EXCEPTION #13)                 |
|----|----------------------------------------------------------------------------------------------------------------------------------------------------------|
| 5  | A 30' WIDE PRIVATE ACCESS AND UTILITY EASEMENT GRANTED TO LEONARD W. KNIGHT AND MATHEW A. KNIGHT PER DOCUMENT #2021-0072842 (TITLE REPORT EXCEPTION #18) |
| 6  | 20' WIDE PRIVATE ACCESS EASEMENT FROM GRANTED TO LEONARD A. KNIGHT AND MATHEW A. KNIGHT PER DOCUMENT #2021-079886.                                       |
| 7  | A 10' WIDE SEWER EASEMENT GRANTED TO OASIS PER DOCUMENT #2021-0072843 (TITLE REPORT EXCEPTION #19)                                                       |
| 8  | A 20' WIDE PRIVATE ACCESS AND UTILITY EASEMENT GRANTED TO OASIS PER DOCUMENT #2021-0063478 (TITLE REPORT EXCEPTION #14)                                  |
| 9  | A 5' WIDE ADA ACCESS EASEMENT TO OASIS PER DOCUMENT #2021-0063480 (TITLE REPORT EXCEPTION #16)                                                           |
| 10 | A VARIABLE WIDTH EASEMENT FOR CONSTRUCTION, GRADING AND MAINTENANCE TO OASIS PER<br>DOCUMENT #2021-0063476 (TITLE REPORT EXCEPTION #12)                  |

A 30' WIDE PRIVATE ACCESS AND UTILITY EASEMENT GRANTED TO TRUSTEES OF THE STEPHAN