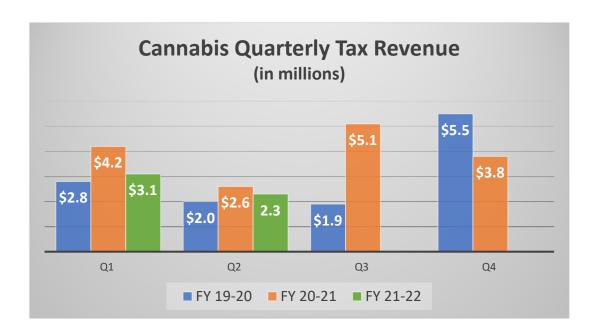

### **CANNABIS TAXES**

Table 1 provides a comparison of second quarter tax revenue data received from the Treasurer Tax-Collector's Office for this fiscal year versus the last two fiscal years.

TABLE 1. CANNABIS TAXES – REVENUES

| Second<br>Quarter | FY 19-20 | FY 20-21 | FY 21-22 |
|-------------------|----------|----------|----------|
| Taxes Paid (M)    | \$2.0    | \$2.6    | \$2.3    |

FIGURE 1. TAX REVENUE COMPARISION FY 19-20 TO 21-22 BY QUARTER