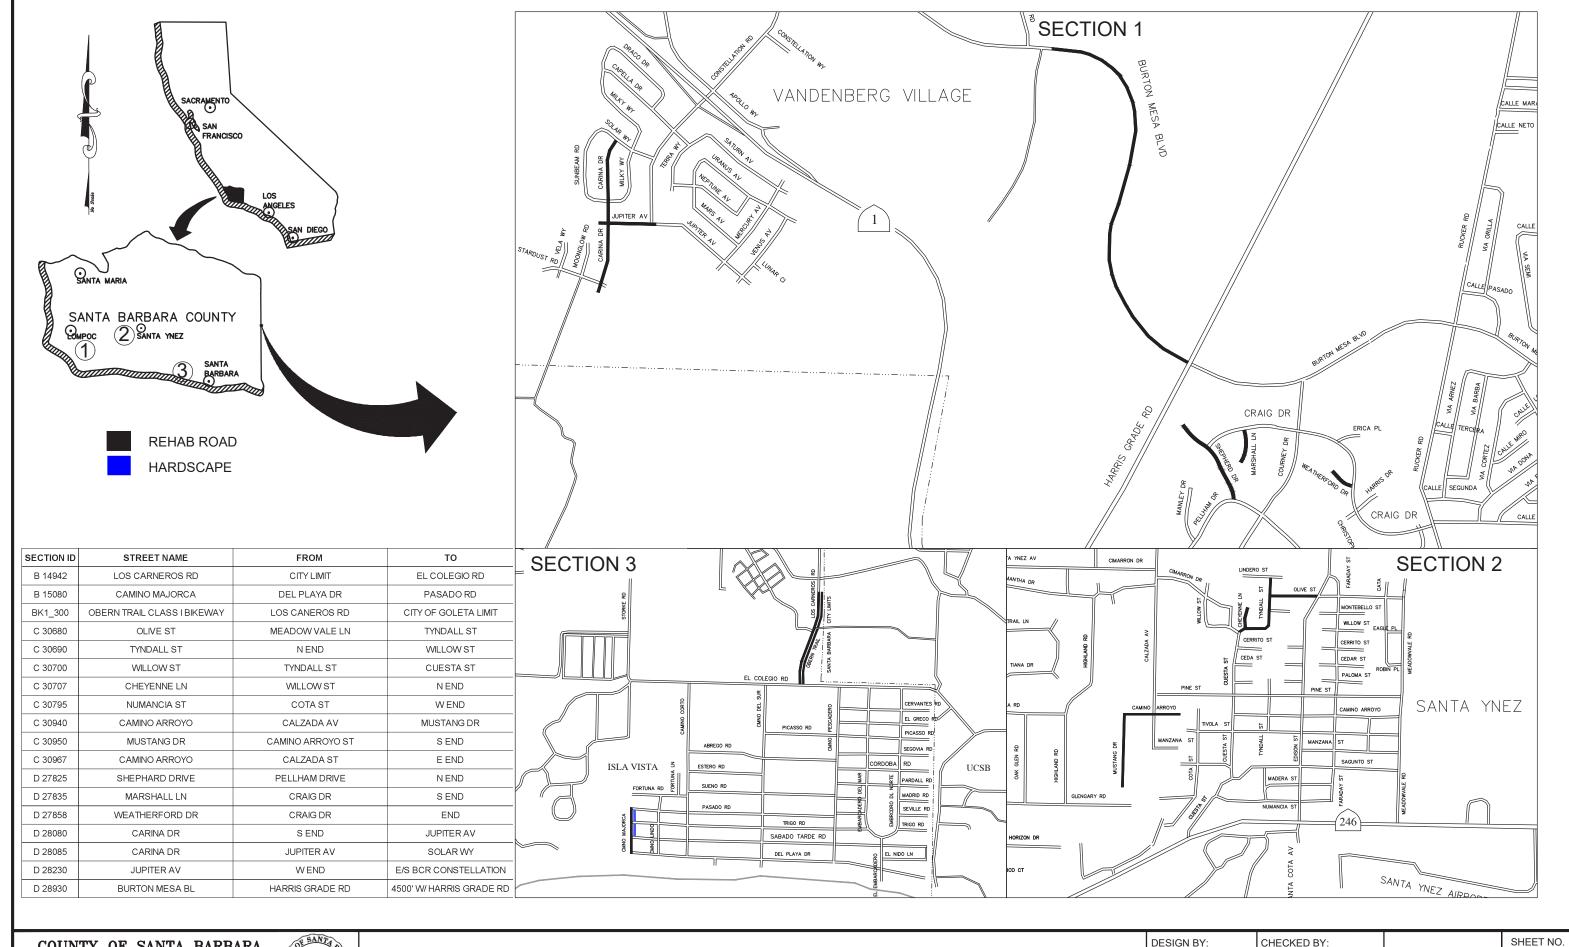

COUNTY OF SANTA BARBARA
DEPARTMENT OF PUBLIC WORKS
TRANSPORTATION DIVISION
ASSET MANAGEMENT

21-22 COUNTYWIDE REHAB DISTRICT 3 - VICINITY MAP

| DESIGN BY:<br>M. ESTAJI | CHECKED BY:        | SCALE: | NTS |   |
|-------------------------|--------------------|--------|-----|---|
| DRAWN BY:<br>B. SCHMIDT | PROJECT NO: 820738 |        | 8   | _ |