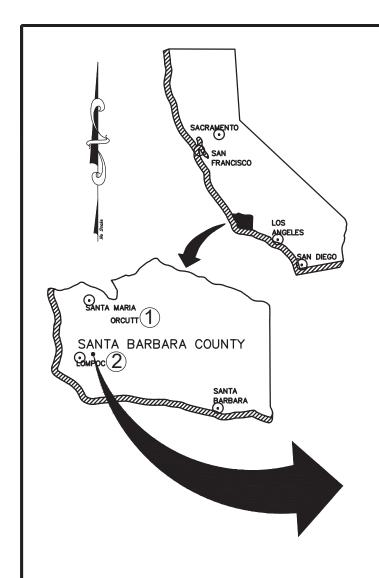

3 of 5

| SECTION ID | STREET NAME   | FROM                   | то               |
|------------|---------------|------------------------|------------------|
| D 25870    | PURISIMA RD   | HWY 246                | MISSION GATE RD  |
| E 4080     | RICE RANCH RD | 1435' S BROADWAY @ COP | ORCUTT RD        |
| E 7620     | PATTERSON RD  | BRADLEYRD              | 145' W CHERRY AV |
| E 7630     | PATTERSON RD  | 145' W CHERRY AV       | ORCUTT RD        |