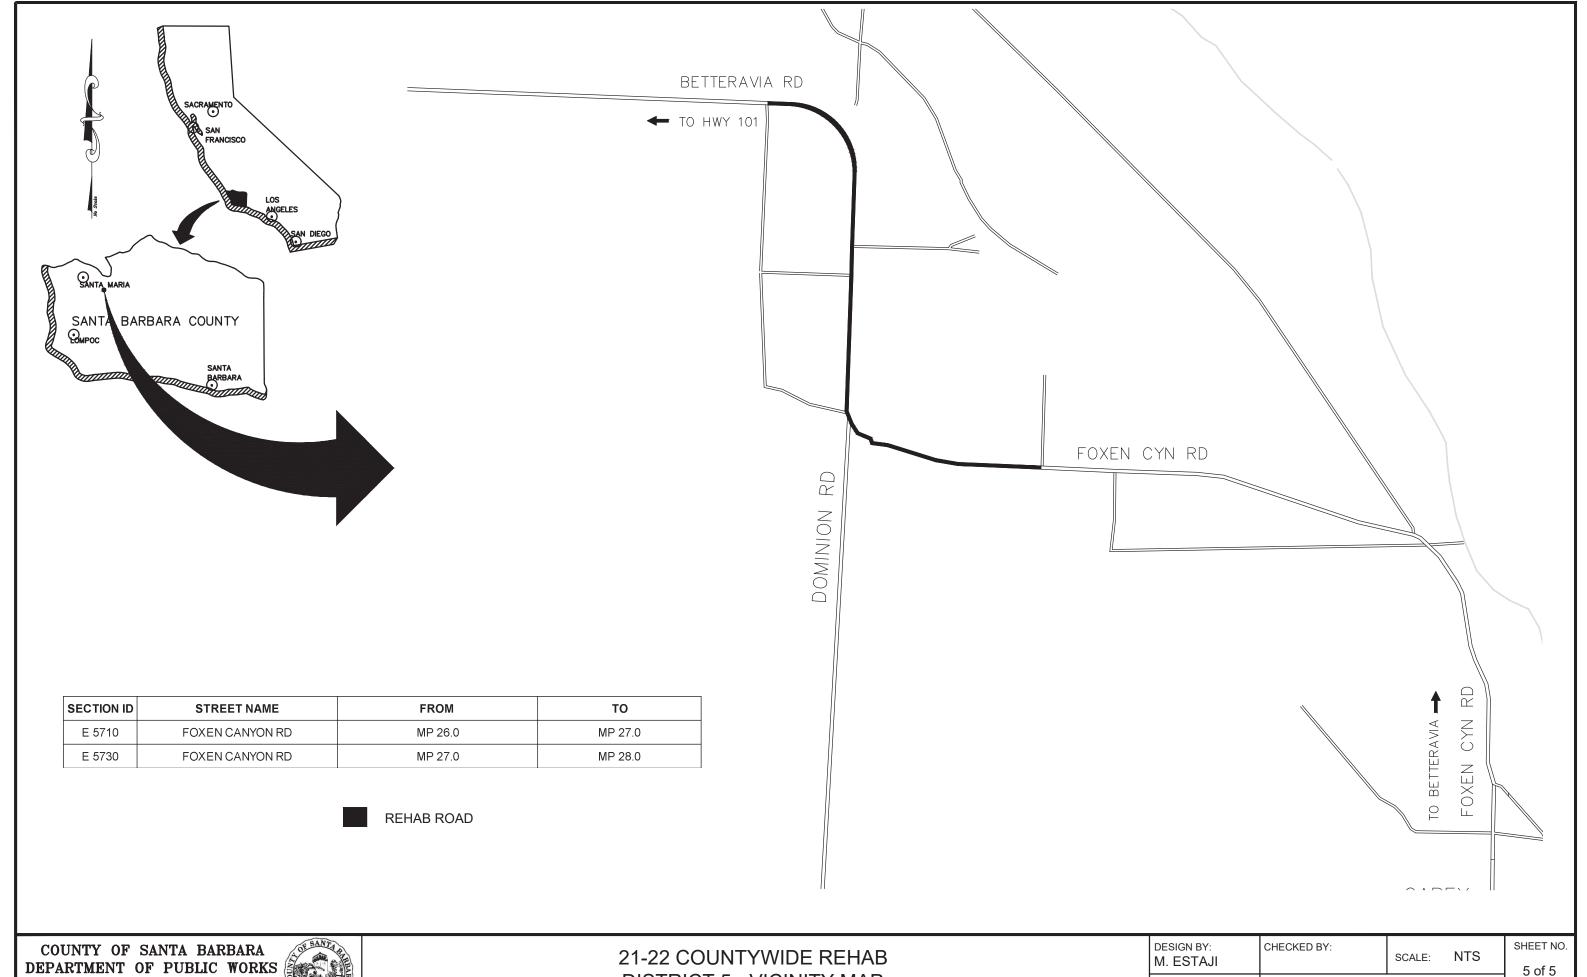

TRANSPORTATION DIVISION ASSET MANAGEMENT

**DISTRICT 5 - VICINITY MAP** 

DRAWN BY: B. SCHMIDT

PROJECT NO: 820738

5 of 5