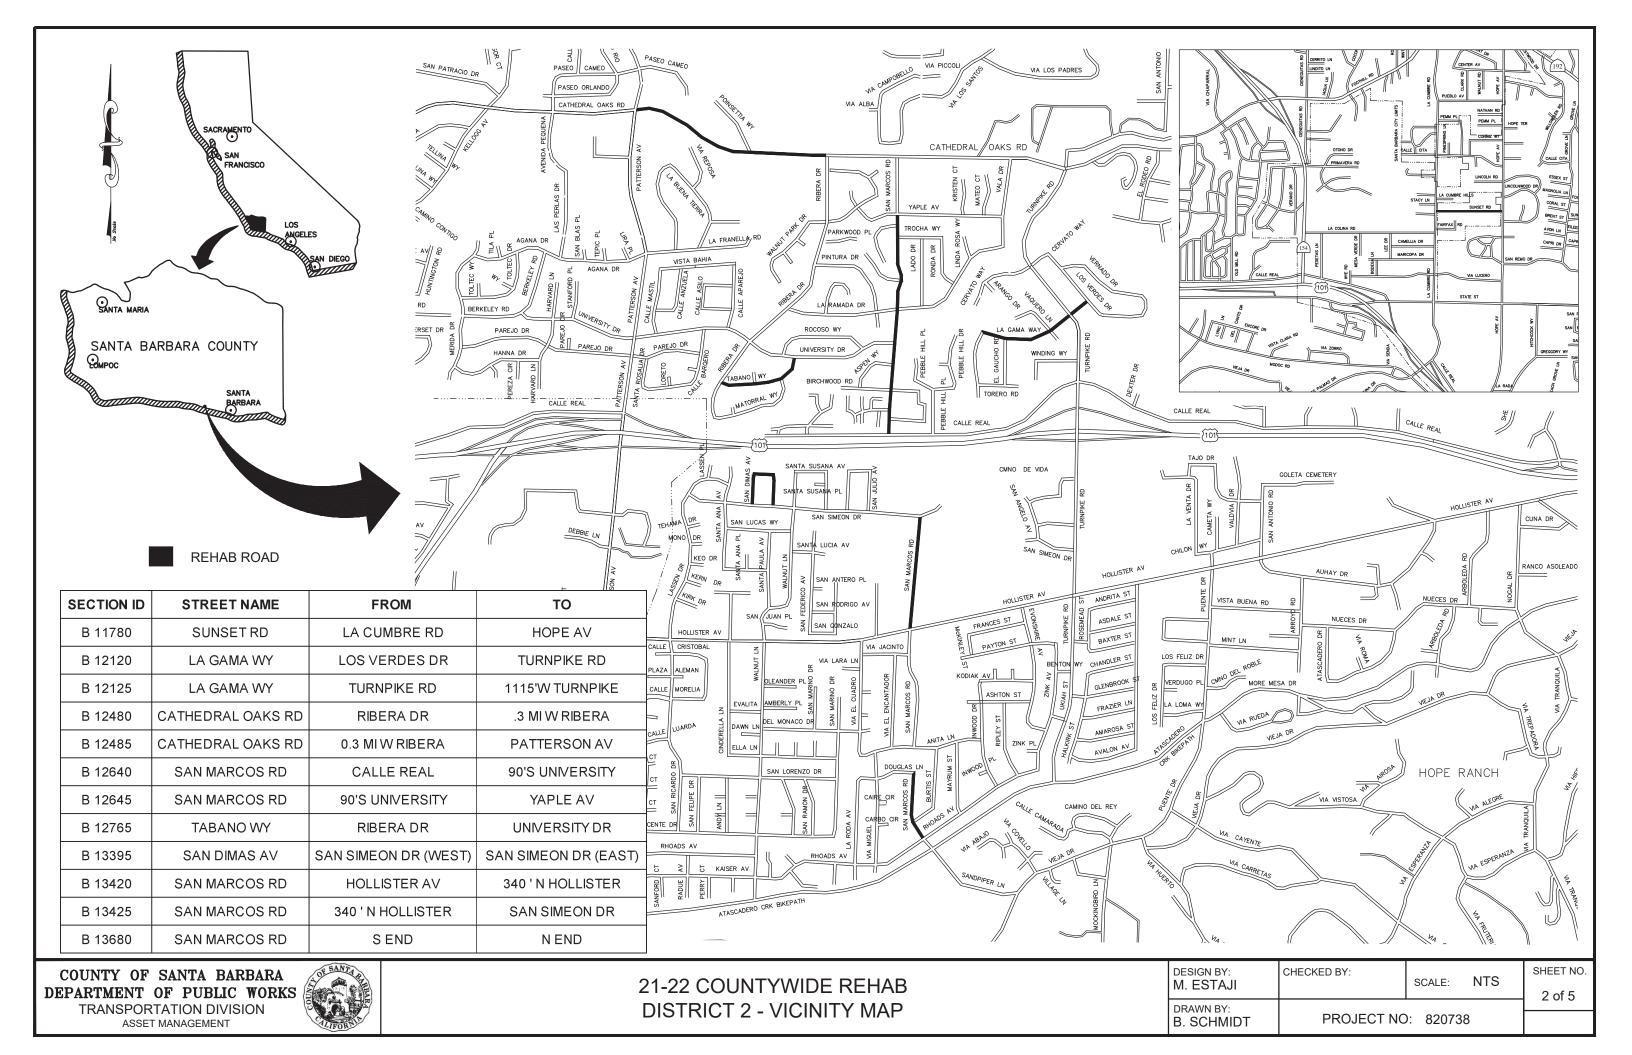

| SECTION ID | STREET NAME        | FROM            | то                         |
|------------|--------------------|-----------------|----------------------------|
| A 10760    | MOUNTAIN DR EAST   | COLD SPRINGS RD | COYOTE RD                  |
| A 10920    | ALSTON RD          | HOT SPRINGS RD  | CITY LIMIT (GLEN VIEW W/S) |
| A 10995    | EUCALYPTUS HILL RD | HWY 192         | CITY LIMIT                 |
| E 1600     | PRIMERO ST         | HUBBARD AV      | PERKINS RD                 |