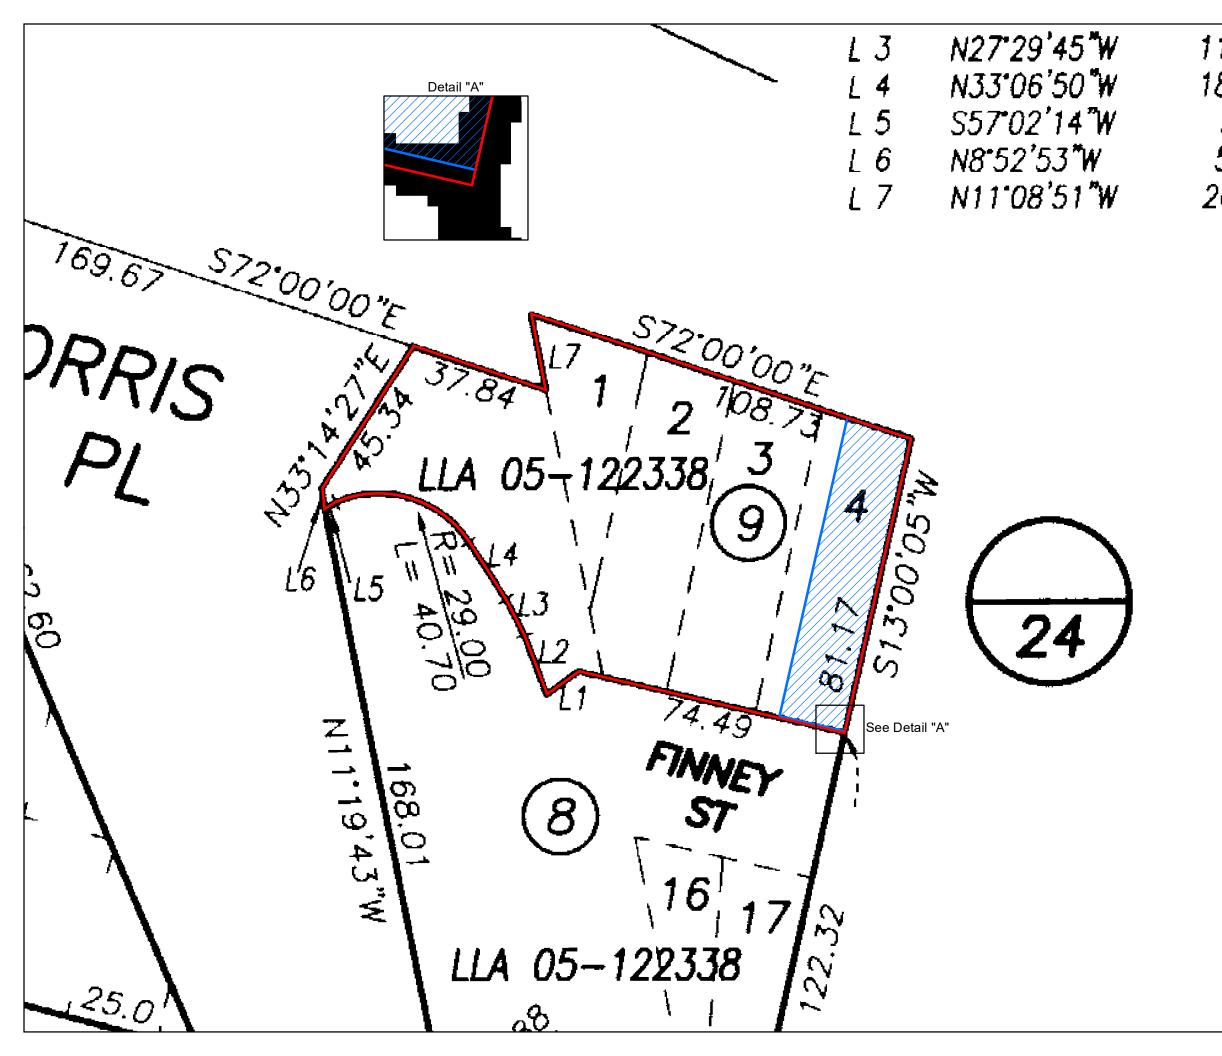

*First American Title Insurance Company* 

File No.: 6065695 Location: Santa Barbara County, CA

09/29/1989 #89-64952 (Ingress, Egress, And Underground Private Utilities)

This map may or may not be an accurate description or identification of the land and is not intended nor may be it relied upon as a survey of the land depicted hereon. This map is solely intended to provide orientation as to the general location of the parcel or parcels depicted herein. First American Title Company, its subsidiaries and affiliates, expressly disclaim any and all liability for all loss or damage which may result from reliance or use of this map.