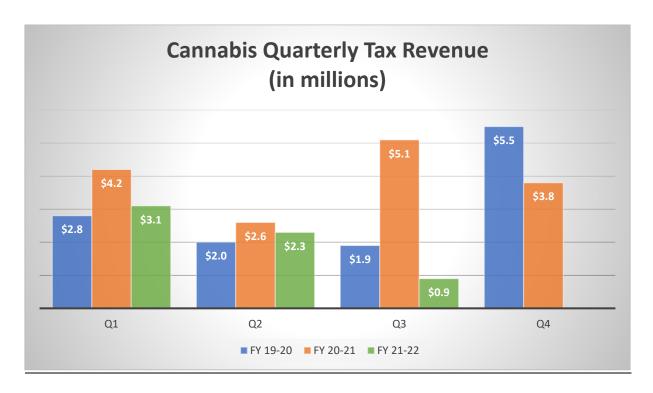

### **CANNABIS TAXES**

Table 1 provides a comparison of third quarter tax revenue data received from the Treasurer Tax-Collector's Office for this fiscal year versus the last two fiscal years.

TABLE 1. CANNABIS TAXES – REVENUES

| Third Quarter  | FY 19-20 | FY 20-21 | FY 21-22 |
|----------------|----------|----------|----------|
| Taxes Paid (M) | \$1.9    | \$5.1    | \$0.9    |

FIGURE 1. TAX REVENUE COMPARISION FY 19-20 TO 21-22 BY QUARTER