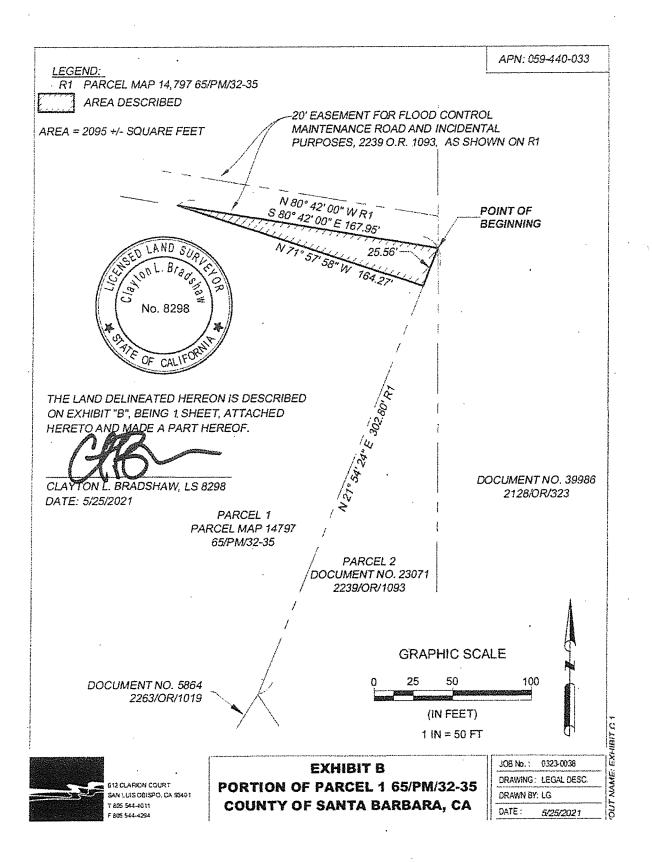

#### LEGAL DESCRIPTION

May 25, 2021

That portion of Parcel 1 of Parcel Map No. 14797 in the County of Santa Barbara, State of California, as shown on the Parcel Map filed October 27, 2015 in Book 65 of Parcel Maps, at pages 32-35 in the Office of the County Recorder of said County more particularly described as follows:

Beginning at the intersection of the easterly line of said Parcel 1 with the southerly line of a 20foot-wide easement for Flood Control Maintenance Road and Incidental Purposes as shown on said Parcel Map and described as Parcel 2.1 in the Grant Deed recorded July 24, 1968 as Instrument No. 23071 in Book 2239, Page 1093 of Official Records in said Office of the County Recorder, said intersection being at the most northerly corner of Parcel 2 of said Grant Deed, thence along the westerly line of said Parcel 2 South 21° 54' 24" West 25.56 feet;

Thence leaving said westerly line North 71° 57' 58" West 164.27 feet to the southerly line of said 20-foot-wide easement;

Thence along said southerly line South 80° 42' 00" East 167.95 feet to the Point of Beginning.

Containing 2095 square feet, more or less.

The above-described land is graphically shown on Exhibit "C", being 1 sheet, attached hereto and made a part hereof.

**End of Description** 

No. 8298

Clayton L. Bradshaw, P.L.S. 8298

License expires 12/31/21 Date Signed: May 25, 2021