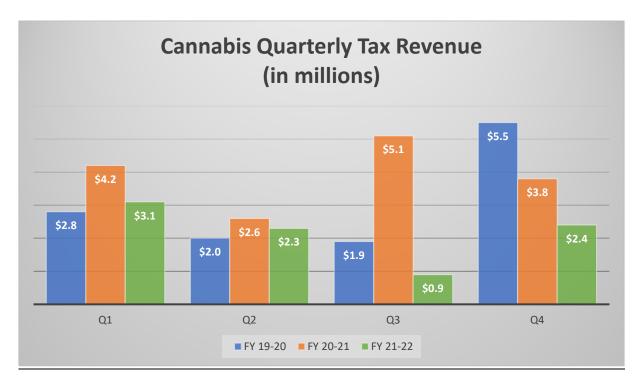

## CANNABIS TAXES

Table 1 provides a comparison of fourth quarter tax revenue data received from the Treasurer Tax-Collector's Office for this fiscal year versus the last two fiscal years.

### TABLE 1. CANNABIS TAXES – REVENUES

| Fourth Quarter | FY 19-20 | FY 20-21 | FY 21-22 |
|----------------|----------|----------|----------|
| Taxes Paid (M) | \$5.5M   | \$3.8M   | \$2.4M   |

#### FIGURE 1. TAX REVENUE COMPARISION FY 19-20 TO 21-22 BY QUARTER