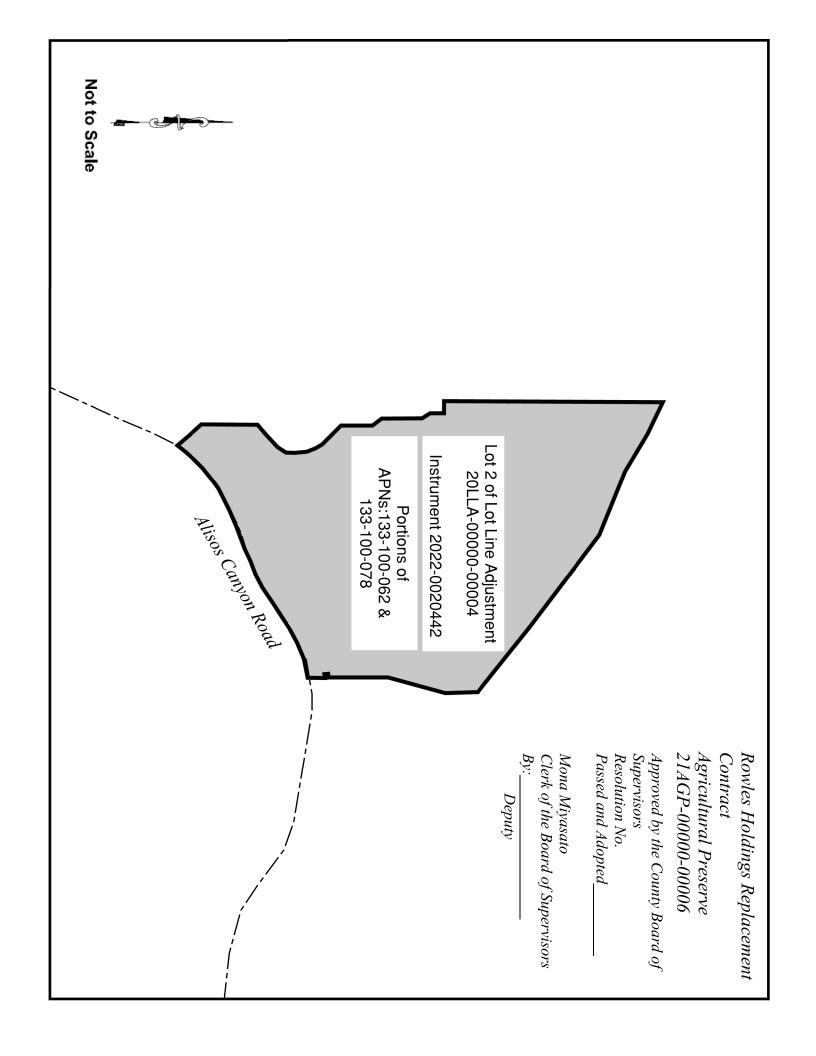

# AGRICULTURAL PRESERVE 21AGP-00000-00006

#### **LEGAL DESCRIPTION**

Portions of APN:133-100-078, & APN: 133-100-062

Lot Two of Lot Line Adjustment No. 21LLA-00000-00005 recorded April 26, 2022 as Instrument No. 2022-0020442 Official Records in the County of Santa Barbara, State of California.