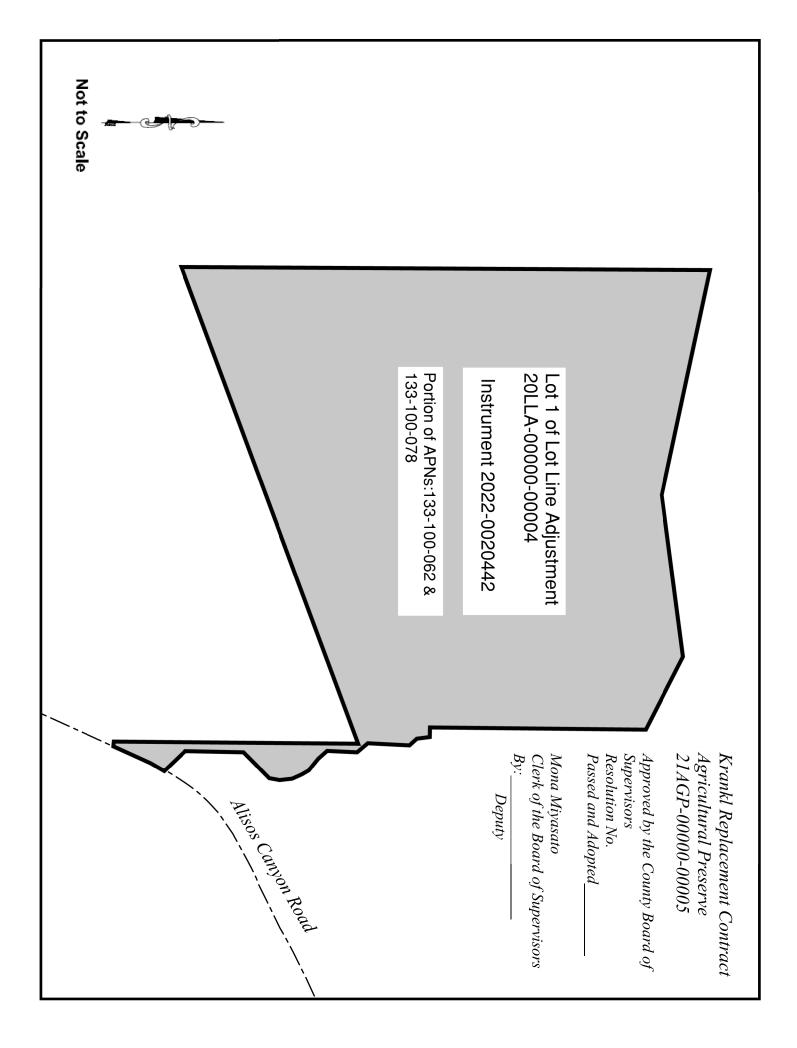

#### 21AGP-00000-00005 SUBJECT:

**Krankl Agricultural Preserve Replacement** Portions of APN:133-100-062 & APN:133-100-078

| DESCRIPTION                |
|----------------------------|
| Approved Legal Description |
| Exhibit map                |
|                            |
|                            |
|                            |
|                            |
|                            |
| -                          |

#### **LEGAL DESCRIPTION**

Portions of APN:133-100-062 & APN:133-100-078

Lot One of Lot Line Adjustment No. 21LLA-00000-00005 recorded April 26, 2022 as Instrument No. 2022-0020442 Official Records in the County of Santa Barbara, State of California.