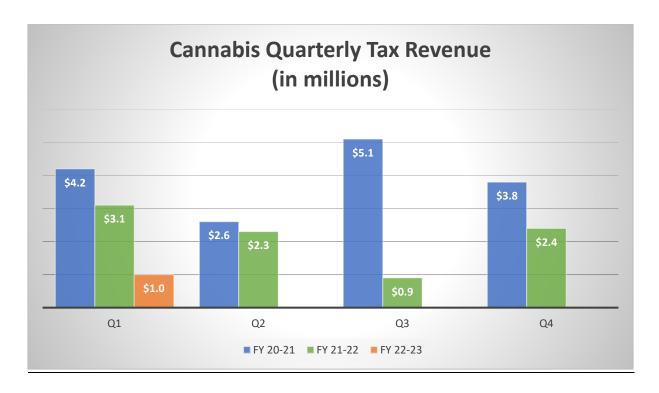

#### **CANNABIS TAXES**

Table 1 provides a comparison of fourth quarter tax revenue data received from the Treasurer Tax-Collector's Office for this fiscal year versus the last two fiscal years.

TABLE 1. CANNABIS TAXES – REVENUES

| First Quarter  | FY 20-21 | FY 21-22 | FY 22-23 |
|----------------|----------|----------|----------|
| Taxes Paid (M) | \$4.2M   | \$3.1M   | \$1.0M   |

FIGURE 1. TAX REVENUE COMPARISION FY 20-21 TO 22-23 BY QUARTER