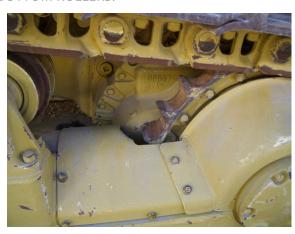

Average Life Remaining -UNDERCARRIAGE SREFA TRACKS NOT CAT Link / Brand / Part Number 0306DOM SREFA TRACKS.

Notes - UNDERCARRIAGE GOOD.

Notes - UNDERCARRIAGE 1 Track Shoes
WITH CAT NUMBER LOOK LIKE WORN 20" SHOES.
ABOUT 20% RAILS,PADS,ROLLER
CARRIES & SPROCKETS. ROCK GUARD
ON BOTTOM ROLLERS.

Notes - UNDERCARRIAGE 1 WITH CAT NUMBER LOOK LIKE WORN ABOUT 20% RAILS,PADS,ROLLER CARRIES & SPROCKETS. ROCK GUARD ON BOTTOM ROLLERS.

comment 2 SLOPER COMES WITH MACHINE NOT RAKE IN PICTURE.