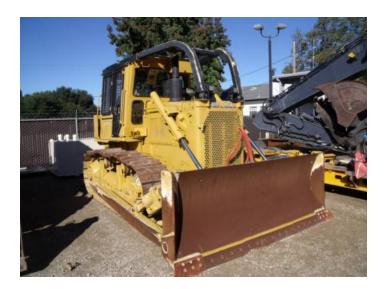

# 1985 CATERPILLAR D6D TRACK TYPE TRACTORS

#### **INSPECTION DETAILS**

| Inspection Type       | Consignment                    |
|-----------------------|--------------------------------|
| Inspection #          | 10006738                       |
| Inspection Status     | Reviewed                       |
| Created               | 11/11/22 12:40:23              |
| Updated               | 11/11/22 13:46:24              |
| Created By            | Molezzo, Gary                  |
| Inspector             | Molezzo, Gary                  |
| Reviewers             | Molezzo, Gary                  |
| Salesperson           | Bates, Jacob                   |
| Transmission Serial # | 2HA07986                       |
| Engine Serial #       | 08Z30508                       |
| Serial #              | 4X10531                        |
| SMU / Hours           | 4,636                          |
| Location              | LOS ALAMOS , CA, United States |

#### **FEATURES**

- AIR CONDITIONER
- ENGINE ENCLOSURES
- LIGHTING
- SLOPER
- WINCH

- BLADE, S
- EROPS
- PILOT CONTROL
- SWEEPS

- BLADE, SINGLE ANGLE TILT
- HAND AND FOOT CONTROL
- SCREENS
- ULTRA LOW SULFUR DIESEL FUEL