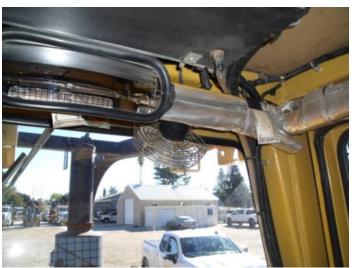

#### **ENGINE**

OFF

Air Cleaners
 Anti-Freeze Color / Level RED
 Exhaust / Muffler / Stack BOLTS & STUD BAD ALL RUST
 Exhaust / Muffler / Stack Governor / Control

| •••                                      | Operating Condition - ENGINE                                | •••          | Turbocharger / Blower                  |            |                   |
|------------------------------------------|-------------------------------------------------------------|--------------|----------------------------------------|------------|-------------------|
| NO                                       | Blow By                                                     | NO           | Compression in Radiator                | NO         | EPA Decal Legible |
| YES                                      | Fluid Levels OK?<br>TRANSMISSION & ENGINE<br>OVER FULL [OK] | NO           | Knocking                               | NO         | Oil Leaks         |
| NO                                       | Pre Lube System                                             | NO           | Water in Oil                           |            |                   |
| Notes<br>OK                              | s - ENGINE                                                  | Oil Pr<br>OK | essure (H/L/N)                         | Smok<br>OK | e Color (B/D/L/W) |
| COOLII                                   | NG SYSTEM                                                   |              |                                        |            |                   |
| •••                                      | Belts / Pulleys - COOLING<br>SYSTEM                         | •••          | Coolers                                | •••        | Fan               |
| •••                                      | Fan Drive / Type                                            | •••          | Hoses                                  | •••        | Radiator          |
| •••                                      | Shroud / Guards                                             | •••          | Water Pump                             |            |                   |
| NO                                       | Folded Core Radiator                                        | NO           | Leaks - COOLING SYSTEM                 | NO         | Modular Radiator  |
| NO                                       | Sand Blast Grid                                             | YES          | Standard Radiator                      |            |                   |
| Notes<br>GOOI                            | s - COOLING SYSTEM                                          |              |                                        |            |                   |
| ELECTRICAL, STARTING AND CHARGING SYSTEM |                                                             |              |                                        |            |                   |
| •••                                      | Alternator                                                  | •••          | Batteries / Cables                     | •••        | Starter           |
| •••                                      | Wiring                                                      | •••          | Work Lights<br>SOME LIGHT OFF MACHINE. |            |                   |
| NO                                       | Active Codes                                                | NO           | Block Heater                           | NO         | Ether Aid         |
| NO                                       | Jump Start Terminal                                         |              |                                        |            |                   |

CAB DOOR CRACK AT LATCH
BOTH SIDE. LT DOOR WITH
RUST HOLES AT BOTTOM.

YES ROPS
LT. SIDE 2 MOUNTING BOLTS
BROKEN OFF ROPS.

Exhaust / Muffler / Stack
 BOLTS & STUD BAD ALL RUST

Link / Brand / Part Number 0306DOM SREFA TRACKS.