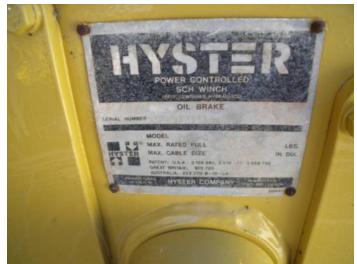

#### **COMMENTS, MISC. REPAIRS, GENERAL REMARKS**

comment 1

HYSTER W6FP1F7061C48 MODEL W6FPC DID NOT OPERATE WINCH

comment 2

SLOPER COMES WITH MACHINE NOT RAKE IN PICTURE.