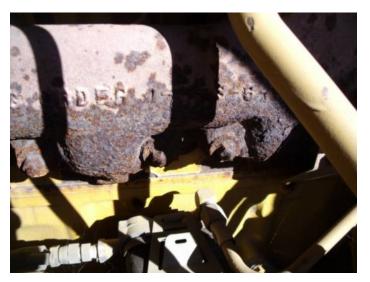

#### **ENGINE**

OFF

Air Cleaners
 Anti-Freeze Color / Level RED
 Exhaust / Muffler / Stack BOLTS & STUD BAD ALL RUST
 Exhaust / Muffler / Stack Governor / Control

| •••                                      | Operating Condition - ENGINE                                | •••          | Turbocharger / Blower                  |            |                   |
|------------------------------------------|-------------------------------------------------------------|--------------|----------------------------------------|------------|-------------------|
| NO                                       | Blow By                                                     | NO           | Compression in Radiator                | NO         | EPA Decal Legible |
| YES                                      | Fluid Levels OK?<br>TRANSMISSION & ENGINE<br>OVER FULL [OK] | NO           | Knocking                               | NO         | Oil Leaks         |
| NO                                       | Pre Lube System                                             | NO           | Water in Oil                           |            |                   |
| Notes<br>OK                              | s - ENGINE                                                  | Oil Pr<br>OK | essure (H/L/N)                         | Smok<br>OK | e Color (B/D/L/W) |
| COOLII                                   | NG SYSTEM                                                   |              |                                        |            |                   |
| •••                                      | Belts / Pulleys - COOLING<br>SYSTEM                         | •••          | Coolers                                | •••        | Fan               |
| •••                                      | Fan Drive / Type                                            | •••          | Hoses                                  | •••        | Radiator          |
| •••                                      | Shroud / Guards                                             | •••          | Water Pump                             |            |                   |
| NO                                       | Folded Core Radiator                                        | NO           | Leaks - COOLING SYSTEM                 | NO         | Modular Radiator  |
| NO                                       | Sand Blast Grid                                             | YES          | Standard Radiator                      |            |                   |
| Notes<br>GOOI                            | s - COOLING SYSTEM                                          |              |                                        |            |                   |
| ELECTRICAL, STARTING AND CHARGING SYSTEM |                                                             |              |                                        |            |                   |
| •••                                      | Alternator                                                  | •••          | Batteries / Cables                     | •••        | Starter           |
| •••                                      | Wiring                                                      | •••          | Work Lights<br>SOME LIGHT OFF MACHINE. |            |                   |
| NO                                       | Active Codes                                                | NO           | Block Heater                           | NO         | Ether Aid         |
| NO                                       | Jump Start Terminal                                         |              |                                        |            |                   |

CAB DOOR CRACK AT LATCH
BOTH SIDE. LT DOOR WITH
RUST HOLES AT BOTTOM.

YES ROPS
LT. SIDE 2 MOUNTING BOLTS
BROKEN OFF ROPS.

Exhaust / Muffler / Stack
 BOLTS & STUD BAD ALL RUST

Link / Brand / Part Number 0306DOM SREFA TRACKS.