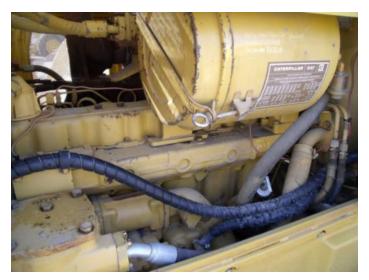

#### **ENGINE**

OFF

Air Cleaners
 Anti-Freeze Color / Level RED
 Exhaust / Muffler / Stack BOLTS & STUD BAD ALL RUST
 Exhaust / Muffler / Stack Governor / Control

| •••                                      | Operating Condition - ENGINE                                | •••          | Turbocharger / Blower                  |            |                   |
|------------------------------------------|-------------------------------------------------------------|--------------|----------------------------------------|------------|-------------------|
| NO                                       | Blow By                                                     | NO           | Compression in Radiator                | NO         | EPA Decal Legible |
| YES                                      | Fluid Levels OK?<br>TRANSMISSION & ENGINE<br>OVER FULL [OK] | NO           | Knocking                               | NO         | Oil Leaks         |
| NO                                       | Pre Lube System                                             | NO           | Water in Oil                           |            |                   |
| Notes<br>OK                              | s - ENGINE                                                  | Oil Pr<br>OK | essure (H/L/N)                         | Smok<br>OK | e Color (B/D/L/W) |
| COOLII                                   | NG SYSTEM                                                   |              |                                        |            |                   |
| •••                                      | Belts / Pulleys - COOLING<br>SYSTEM                         | •••          | Coolers                                | •••        | Fan               |
| •••                                      | Fan Drive / Type                                            | •••          | Hoses                                  | •••        | Radiator          |
| •••                                      | Shroud / Guards                                             | •••          | Water Pump                             |            |                   |
| NO                                       | Folded Core Radiator                                        | NO           | Leaks - COOLING SYSTEM                 | NO         | Modular Radiator  |
| NO                                       | Sand Blast Grid                                             | YES          | Standard Radiator                      |            |                   |
| Notes<br>GOOI                            | s - COOLING SYSTEM                                          |              |                                        |            |                   |
| ELECTRICAL, STARTING AND CHARGING SYSTEM |                                                             |              |                                        |            |                   |
| •••                                      | Alternator                                                  | •••          | Batteries / Cables                     | •••        | Starter           |
| •••                                      | Wiring                                                      | •••          | Work Lights<br>SOME LIGHT OFF MACHINE. |            |                   |
| NO                                       | Active Codes                                                | NO           | Block Heater                           | NO         | Ether Aid         |
| NO                                       | Jump Start Terminal                                         |              |                                        |            |                   |