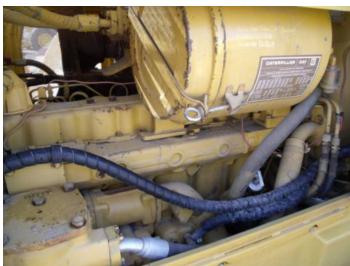

#### **ENGINE**

OFF

Air Cleaners
 Anti-Freeze Color / Level RED
 Exhaust / Muffler / Stack BOLTS & STUD BAD ALL RUST
 Exhaust / Muffler / Stack Governor / Control

| •••                                      | Operating Condition - ENGINE                                | •••          | Turbocharger / Blower                  |            |                   |
|------------------------------------------|-------------------------------------------------------------|--------------|----------------------------------------|------------|-------------------|
| NO                                       | Blow By                                                     | NO           | Compression in Radiator                | NO         | EPA Decal Legible |
| YES                                      | Fluid Levels OK?<br>TRANSMISSION & ENGINE<br>OVER FULL [OK] | NO           | Knocking                               | NO         | Oil Leaks         |
| NO                                       | Pre Lube System                                             | NO           | Water in Oil                           |            |                   |
| Notes<br>OK                              | s - ENGINE                                                  | Oil Pr<br>OK | essure (H/L/N)                         | Smok<br>OK | e Color (B/D/L/W) |
| COOLII                                   | NG SYSTEM                                                   |              |                                        |            |                   |
| •••                                      | Belts / Pulleys - COOLING<br>SYSTEM                         | •••          | Coolers                                | •••        | Fan               |
| •••                                      | Fan Drive / Type                                            | •••          | Hoses                                  | •••        | Radiator          |
| •••                                      | Shroud / Guards                                             | •••          | Water Pump                             |            |                   |
| NO                                       | Folded Core Radiator                                        | NO           | Leaks - COOLING SYSTEM                 | NO         | Modular Radiator  |
| NO                                       | Sand Blast Grid                                             | YES          | Standard Radiator                      |            |                   |
| Notes<br>GOOI                            | s - COOLING SYSTEM                                          |              |                                        |            |                   |
| ELECTRICAL, STARTING AND CHARGING SYSTEM |                                                             |              |                                        |            |                   |
| •••                                      | Alternator                                                  | •••          | Batteries / Cables                     | •••        | Starter           |
| •••                                      | Wiring                                                      | •••          | Work Lights<br>SOME LIGHT OFF MACHINE. |            |                   |
| NO                                       | Active Codes                                                | NO           | Block Heater                           | NO         | Ether Aid         |
| NO                                       | Jump Start Terminal                                         |              |                                        |            |                   |