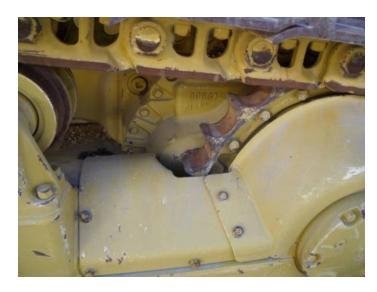

#### **ENGINE**

OFF

Air Cleaners
 Anti-Freeze Color / Level RED
 Exhaust / Muffler / Stack BOLTS & STUD BAD ALL RUST
 Exhaust / Muffler / Stack Governor / Control

| •••                                      | Operating Condition - ENGINE                                | •••          | Turbocharger / Blower                  |            |                   |
|------------------------------------------|-------------------------------------------------------------|--------------|----------------------------------------|------------|-------------------|
| NO                                       | Blow By                                                     | NO           | Compression in Radiator                | NO         | EPA Decal Legible |
| YES                                      | Fluid Levels OK?<br>TRANSMISSION & ENGINE<br>OVER FULL [OK] | NO           | Knocking                               | NO         | Oil Leaks         |
| NO                                       | Pre Lube System                                             | NO           | Water in Oil                           |            |                   |
| Notes<br>OK                              | s - ENGINE                                                  | Oil Pr<br>OK | essure (H/L/N)                         | Smok<br>OK | e Color (B/D/L/W) |
| COOLII                                   | NG SYSTEM                                                   |              |                                        |            |                   |
| •••                                      | Belts / Pulleys - COOLING<br>SYSTEM                         | •••          | Coolers                                | •••        | Fan               |
| •••                                      | Fan Drive / Type                                            | •••          | Hoses                                  | •••        | Radiator          |
| •••                                      | Shroud / Guards                                             | •••          | Water Pump                             |            |                   |
| NO                                       | Folded Core Radiator                                        | NO           | Leaks - COOLING SYSTEM                 | NO         | Modular Radiator  |
| NO                                       | Sand Blast Grid                                             | YES          | Standard Radiator                      |            |                   |
| Notes<br>GOOI                            | s - COOLING SYSTEM                                          |              |                                        |            |                   |
| ELECTRICAL, STARTING AND CHARGING SYSTEM |                                                             |              |                                        |            |                   |
| •••                                      | Alternator                                                  | •••          | Batteries / Cables                     | •••        | Starter           |
| •••                                      | Wiring                                                      | •••          | Work Lights<br>SOME LIGHT OFF MACHINE. |            |                   |
| NO                                       | Active Codes                                                | NO           | Block Heater                           | NO         | Ether Aid         |
| NO                                       | Jump Start Terminal                                         |              |                                        |            |                   |