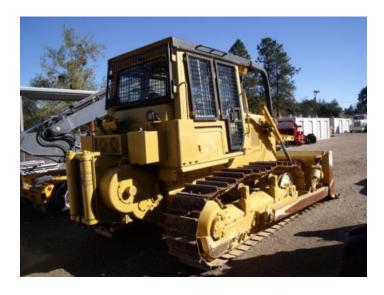

# 1985 CATERPILLAR D6D TRACK TYPE TRACTORS

#### **INSPECTION DETAILS**

| Inspection Type       | Consignment                    |
|-----------------------|--------------------------------|
| Inspection #          | 10006738                       |
| Inspection Status     | Reviewed                       |
| Created               | 11/11/22 12:40:23              |
| Updated               | 11/11/22 13:46:24              |
| Created By            | Molezzo, Gary                  |
| Inspector             | Molezzo, Gary                  |
| Reviewers             | Molezzo, Gary                  |
| Salesperson           | Bates, Jacob                   |
| Transmission Serial # | 2HA07986                       |
| Engine Serial #       | 08Z30508                       |
| Serial #              | 4X10531                        |
| SMU / Hours           | 4,636                          |
| Location              | LOS ALAMOS , CA, United States |

#### **FEATURES**

- AIR CONDITIONER
- ENGINE ENCLOSURES
- LIGHTING
- SLOPER
- WINCH

- BLADE, S
- EROPS
- PILOT CONTROL
- SWEEPS

- BLADE, SINGLE ANGLE TILT
- HAND AND FOOT CONTROL
- SCREENS
- ULTRA LOW SULFUR DIESEL FUEL