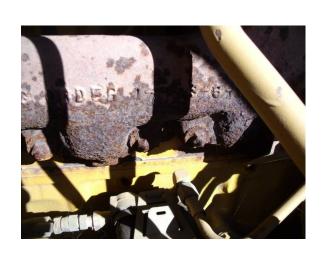

#### **ENGINE**

OFF

Air Cleaners
 Anti-Freeze Color / Level RED
 Exhaust / Muffler / Stack BOLTS & STUD BAD ALL RUST
 Exhaust / Muffler / Stack Governor / Control

| •••                                      | Operating Condition - ENGINE                                | •••          | Turbocharger / Blower                  |            |                   |
|------------------------------------------|-------------------------------------------------------------|--------------|----------------------------------------|------------|-------------------|
| NO                                       | Blow By                                                     | NO           | Compression in Radiator                | NO         | EPA Decal Legible |
| YES                                      | Fluid Levels OK?<br>TRANSMISSION & ENGINE<br>OVER FULL [OK] | NO           | Knocking                               | NO         | Oil Leaks         |
| NO                                       | Pre Lube System                                             | NO           | Water in Oil                           |            |                   |
| Notes<br>OK                              | s - ENGINE                                                  | Oil Pr<br>OK | essure (H/L/N)                         | Smok<br>OK | e Color (B/D/L/W) |
| COOLII                                   | NG SYSTEM                                                   |              |                                        |            |                   |
| •••                                      | Belts / Pulleys - COOLING<br>SYSTEM                         | •••          | Coolers                                | •••        | Fan               |
| •••                                      | Fan Drive / Type                                            | •••          | Hoses                                  | •••        | Radiator          |
| •••                                      | Shroud / Guards                                             | •••          | Water Pump                             |            |                   |
| NO                                       | Folded Core Radiator                                        | NO           | Leaks - COOLING SYSTEM                 | NO         | Modular Radiator  |
| NO                                       | Sand Blast Grid                                             | YES          | Standard Radiator                      |            |                   |
| Notes<br>GOOI                            | s - COOLING SYSTEM                                          |              |                                        |            |                   |
| ELECTRICAL, STARTING AND CHARGING SYSTEM |                                                             |              |                                        |            |                   |
| •••                                      | Alternator                                                  | •••          | Batteries / Cables                     | •••        | Starter           |
| •••                                      | Wiring                                                      | •••          | Work Lights<br>SOME LIGHT OFF MACHINE. |            |                   |
| NO                                       | Active Codes                                                | NO           | Block Heater                           | NO         | Ether Aid         |
| NO                                       | Jump Start Terminal                                         |              |                                        |            |                   |

CAB DOOR CRACK AT LATCH
BOTH SIDE. LT DOOR WITH
RUST HOLES AT BOTTOM.

YES ROPS
LT. SIDE 2 MOUNTING BOLTS
BROKEN OFF ROPS.

Exhaust / Muffler / Stack
 BOLTS & STUD BAD ALL RUST

Link / Brand / Part Number 0306DOM SREFA TRACKS.