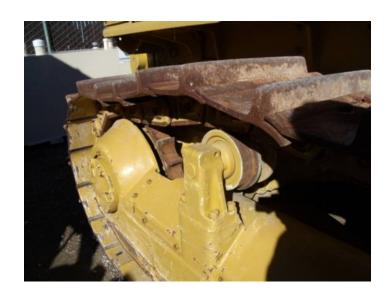

Average Life Remaining -UNDERCARRIAGE SREFA TRACKS NOT CAT Link / Brand / Part Number 0306DOM SREFA TRACKS.

Notes - UNDERCARRIAGE GOOD.

Notes - UNDERCARRIAGE 1 Track Shoes
WITH CAT NUMBER LOOK LIKE WORN 20" SHOES.
ABOUT 20% RAILS,PADS,ROLLER
CARRIES & SPROCKETS. ROCK GUARD
ON BOTTOM ROLLERS.

Track Shoes Width / Type

Notes - UNDERCARRIAGE 1 WITH CAT NUMBER LOOK LIKE WORN ABOUT 20% RAILS,PADS,ROLLER CARRIES & SPROCKETS. ROCK GUARD ON BOTTOM ROLLERS.

comment 2 SLOPER COMES WITH MACHINE NOT RAKE IN PICTURE.