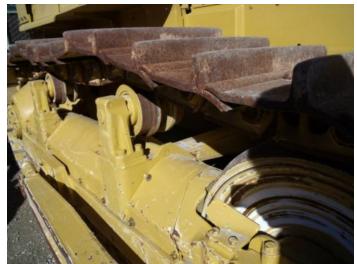

Average Life Remaining -UNDERCARRIAGE SREFA TRACKS NOT CAT Link / Brand / Part Number 0306DOM SREFA TRACKS.

Notes - UNDERCARRIAGE GOOD.

Notes - UNDERCARRIAGE 1 Track Shoes
WITH CAT NUMBER LOOK LIKE WORN 20" SHOES.
ABOUT 20% RAILS,PADS,ROLLER
CARRIES & SPROCKETS. ROCK GUARD
ON BOTTOM ROLLERS.

Track Shoes Width / Type

Notes - UNDERCARRIAGE 1 WITH CAT NUMBER LOOK LIKE WORN ABOUT 20% RAILS,PADS,ROLLER CARRIES & SPROCKETS. ROCK GUARD ON BOTTOM ROLLERS.

comment 2 SLOPER COMES WITH MACHINE NOT RAKE IN PICTURE.