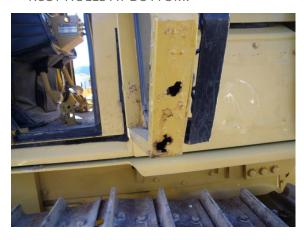

#### **GENERAL APPEARANCE**

••• Battery Box

••• Belly Pans

••• Cab or Canopy

TOP BOLT LEAKS WATER & SIDE WINDOW LEAKS WATER SOME **RUST AT WINDOWS** SEALS.SAFE-CAB WELD ALL SCREEN BRACKET ON ROPS. SAFE-CAB # 35290-3/94 CAB

### ••• Cab or Canopy

TOP BOLT LEAKS WATER & SIDE WINDOW LEAKS WATER SOME RUST AT WINDOWS SEALS.SAFE-CAB WELD ALL SCREEN BRACKET ON ROPS. SAFE-CAB # 35290-3/94 CAB

Guards
SLOPER COMES WITH MACHINE
ONLY. NUMBER 36189 ATECO