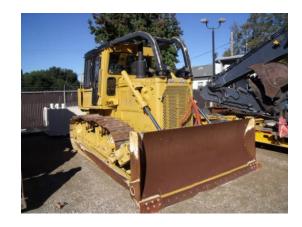

# 1985 CATERPILLAR D6D TRACK TYPE TRACTORS

#### **INSPECTION DETAILS**

| Inspection Type       | Consignment                    |
|-----------------------|--------------------------------|
| Inspection #          | 10006738                       |
| Inspection Status     | Reviewed                       |
| Created               | 11/11/22 12:40:23              |
| Updated               | 11/11/22 13:46:24              |
| Created By            | Molezzo, Gary                  |
| Inspector             | Molezzo, Gary                  |
| Reviewers             | Molezzo, Gary                  |
| Salesperson           | Bates, Jacob                   |
| Transmission Serial # | 2HA07986                       |
| Engine Serial #       | 08Z30508                       |
| Serial #              | 4X10531                        |
| SMU / Hours           | 4,636                          |
| Location              | LOS ALAMOS , CA, United States |

#### **FEATURES**

- AIR CONDITIONER
- ENGINE ENCLOSURES
- LIGHTING
- SLOPER
- WINCH

- BLADE, S
- EROPS
- PILOT CONTROL
- SWEEPS

- BLADE, SINGLE ANGLE TILT
- HAND AND FOOT CONTROL
- SCREENS
- ULTRA LOW SULFUR DIESEL FUEL