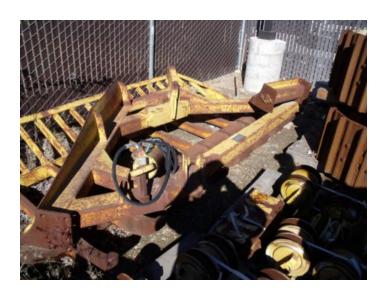

Decals NEEDS ALL DECALS. Engine Enclosures

••• Fenders

••• Fuel Tank

••• Grab Irons

••• Guards

SLOPER COMES WITH MACHINE ONLY. NUMBER 36189 ATECO

••• Hood

••• Main Frame Welds

#### **COMMENTS, MISC. REPAIRS, GENERAL REMARKS**

comment 1

HYSTER W6FP1F7061C48 MODEL W6FPC DID NOT OPERATE WINCH

comment 2

SLOPER COMES WITH MACHINE NOT RAKE IN PICTURE.

Notes - UNDERCARRIAGE 1 WITH CAT NUMBER LOOK LIKE WORN ABOUT 20% RAILS,PADS,ROLLER CARRIES & SPROCKETS. ROCK GUARD ON BOTTOM ROLLERS.

comment 2 SLOPER COMES WITH MACHINE NOT RAKE IN PICTURE.