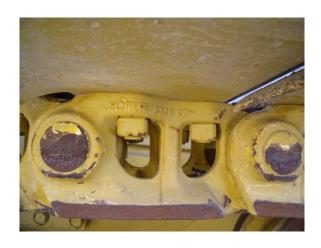

Average Life Remaining -UNDERCARRIAGE SREFA TRACKS NOT CAT Link / Brand / Part Number 0306DOM SREFA TRACKS.

Notes - UNDERCARRIAGE GOOD.

Notes - UNDERCARRIAGE 1 Track Shoes
WITH CAT NUMBER LOOK LIKE WORN 20" SHOES.
ABOUT 20% RAILS,PADS,ROLLER
CARRIES & SPROCKETS. ROCK GUARD
ON BOTTOM ROLLERS.

CAB DOOR CRACK AT LATCH
BOTH SIDE. LT DOOR WITH
RUST HOLES AT BOTTOM.

YES ROPS
LT. SIDE 2 MOUNTING BOLTS
BROKEN OFF ROPS.

Exhaust / Muffler / Stack
 BOLTS & STUD BAD ALL RUST

Link / Brand / Part Number 0306DOM SREFA TRACKS.