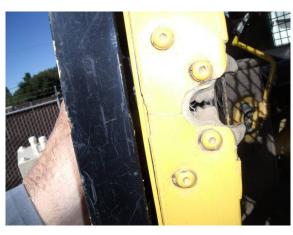

CAB DOOR CRACK AT LATCH
BOTH SIDE. LT DOOR WITH
RUST HOLES AT BOTTOM.

YES ROPS
LT. SIDE 2 MOUNTING BOLTS
BROKEN OFF ROPS.

Exhaust / Muffler / Stack
 BOLTS & STUD BAD ALL RUST

Link / Brand / Part Number 0306DOM SREFA TRACKS.