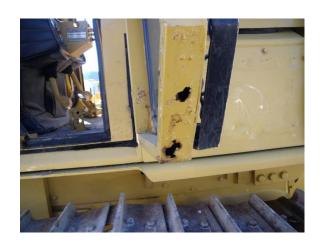

••• Paint

Pre-Cleaner Bowl

Radiator Grill

Screens

Sheet Metal CAB DOOR CRACK AT LATCH BOTH SIDE. LT DOOR WITH RUST HOLES AT BOTTOM.

Steps / Ladder

Sweeps

Transmission Guard

CAB DOOR CRACK AT LATCH
BOTH SIDE. LT DOOR WITH
RUST HOLES AT BOTTOM.

YES ROPS
LT. SIDE 2 MOUNTING BOLTS
BROKEN OFF ROPS.

Exhaust / Muffler / Stack
 BOLTS & STUD BAD ALL RUST

Link / Brand / Part Number 0306DOM SREFA TRACKS.