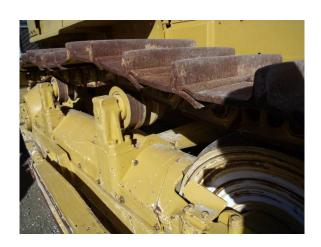

Average Life Remaining -UNDERCARRIAGE SREFA TRACKS NOT CAT Link / Brand / Part Number 0306DOM SREFA TRACKS.

Notes - UNDERCARRIAGE GOOD.

Notes - UNDERCARRIAGE 1 Track Shoes
WITH CAT NUMBER LOOK LIKE WORN 20" SHOES.
ABOUT 20% RAILS,PADS,ROLLER
CARRIES & SPROCKETS. ROCK GUARD
ON BOTTOM ROLLERS.

Notes - UNDERCARRIAGE 1 WITH CAT NUMBER LOOK LIKE WORN ABOUT 20% RAILS,PADS,ROLLER CARRIES & SPROCKETS. ROCK GUARD ON BOTTOM ROLLERS.

comment 2 SLOPER COMES WITH MACHINE NOT RAKE IN PICTURE.