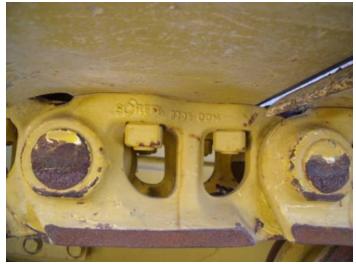

Average Life Remaining -UNDERCARRIAGE SREFA TRACKS NOT CAT Link / Brand / Part Number 0306DOM SREFA TRACKS.

Notes - UNDERCARRIAGE GOOD.

Notes - UNDERCARRIAGE 1 Track Shoes
WITH CAT NUMBER LOOK LIKE WORN 20" SHOES.
ABOUT 20% RAILS,PADS,ROLLER
CARRIES & SPROCKETS. ROCK GUARD
ON BOTTOM ROLLERS.

CAB DOOR CRACK AT LATCH
BOTH SIDE. LT DOOR WITH
RUST HOLES AT BOTTOM.

YES ROPS
LT. SIDE 2 MOUNTING BOLTS
BROKEN OFF ROPS.

Exhaust / Muffler / Stack
 BOLTS & STUD BAD ALL RUST

Link / Brand / Part Number 0306DOM SREFA TRACKS.

Notes - UNDERCARRIAGE 1 WITH CAT NUMBER LOOK LIKE WORN ABOUT 20% RAILS,PADS,ROLLER CARRIES & SPROCKETS. ROCK GUARD ON BOTTOM ROLLERS.

comment 2 SLOPER COMES WITH MACHINE NOT RAKE IN PICTURE.