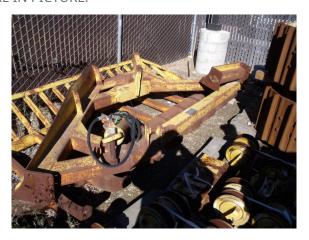

#### **COMMENTS, MISC. REPAIRS, GENERAL REMARKS**

comment 1

HYSTER W6FP1F7061C48 MODEL W6FPC DID NOT OPERATE WINCH

comment 2

SLOPER COMES WITH MACHINE NOT RAKE IN PICTURE.

Notes - UNDERCARRIAGE 1 WITH CAT NUMBER LOOK LIKE WORN ABOUT 20% RAILS,PADS,ROLLER CARRIES & SPROCKETS. ROCK GUARD ON BOTTOM ROLLERS.

comment 2 SLOPER COMES WITH MACHINE NOT RAKE IN PICTURE.