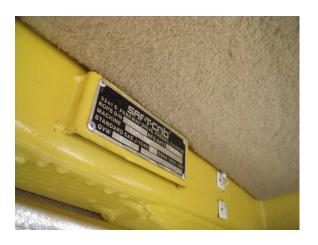

#### **GENERAL APPEARANCE**

••• Battery Box

••• Belly Pans

••• Cab or Canopy

TOP BOLT LEAKS WATER & SIDE WINDOW LEAKS WATER SOME **RUST AT WINDOWS** SEALS.SAFE-CAB WELD ALL SCREEN BRACKET ON ROPS. SAFE-CAB # 35290-3/94 CAB

### ••• Cab or Canopy

TOP BOLT LEAKS WATER & SIDE WINDOW LEAKS WATER SOME RUST AT WINDOWS SEALS.SAFE-CAB WELD ALL SCREEN BRACKET ON ROPS. SAFE-CAB # 35290-3/94 CAB

Guards
SLOPER COMES WITH MACHINE
ONLY. NUMBER 36189 ATECO