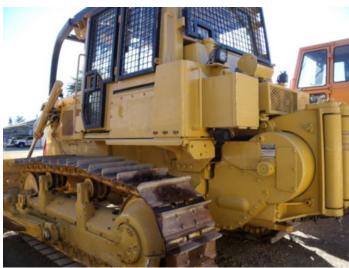

#### **GENERAL APPEARANCE**

••• Battery Box

••• Belly Pans

••• Cab or Canopy

TOP BOLT LEAKS WATER & SIDE WINDOW LEAKS WATER SOME **RUST AT WINDOWS** SEALS.SAFE-CAB WELD ALL SCREEN BRACKET ON ROPS. SAFE-CAB # 35290-3/94 CAB

Decals NEEDS ALL DECALS. Engine Enclosures

••• Fenders

••• Fuel Tank

••• Grab Irons

••• Guards

SLOPER COMES WITH MACHINE ONLY. NUMBER 36189 ATECO

••• Hood

••• Main Frame Welds

### ••• Cab or Canopy

TOP BOLT LEAKS WATER & SIDE WINDOW LEAKS WATER SOME RUST AT WINDOWS SEALS.SAFE-CAB WELD ALL SCREEN BRACKET ON ROPS. SAFE-CAB # 35290-3/94 CAB

Guards
SLOPER COMES WITH MACHINE
ONLY. NUMBER 36189 ATECO