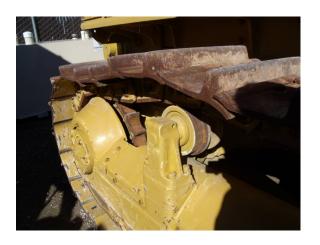

Average Life Remaining -UNDERCARRIAGE SREFA TRACKS NOT CAT Link / Brand / Part Number 0306DOM SREFA TRACKS.

Notes - UNDERCARRIAGE GOOD.

Notes - UNDERCARRIAGE 1 Track Shoes
WITH CAT NUMBER LOOK LIKE WORN 20" SHOES.
ABOUT 20% RAILS,PADS,ROLLER
CARRIES & SPROCKETS. ROCK GUARD
ON BOTTOM ROLLERS.

Notes - UNDERCARRIAGE 1 WITH CAT NUMBER LOOK LIKE WORN ABOUT 20% RAILS,PADS,ROLLER CARRIES & SPROCKETS. ROCK GUARD ON BOTTOM ROLLERS.

comment 2 SLOPER COMES WITH MACHINE NOT RAKE IN PICTURE.