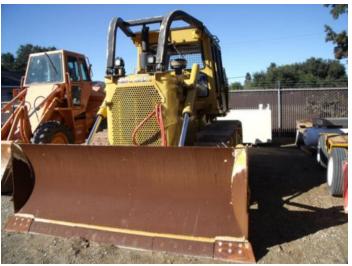

# 1985 CATERPILLAR D6D TRACK TYPE TRACTORS

#### **INSPECTION DETAILS**

| Inspection Type       | Consignment                    |
|-----------------------|--------------------------------|
| Inspection #          | 10006738                       |
| Inspection Status     | Reviewed                       |
| Created               | 11/11/22 12:40:23              |
| Updated               | 11/11/22 13:46:24              |
| Created By            | Molezzo, Gary                  |
| Inspector             | Molezzo, Gary                  |
| Reviewers             | Molezzo, Gary                  |
| Salesperson           | Bates, Jacob                   |
| Transmission Serial # | 2HA07986                       |
| Engine Serial #       | 08Z30508                       |
| Serial #              | 4X10531                        |
| SMU / Hours           | 4,636                          |
| Location              | LOS ALAMOS , CA, United States |

#### **FEATURES**

- AIR CONDITIONER
- ENGINE ENCLOSURES
- LIGHTING
- SLOPER
- WINCH

- BLADE, S
- EROPS
- PILOT CONTROL
- SWEEPS

- BLADE, SINGLE ANGLE TILT
- HAND AND FOOT CONTROL
- SCREENS
- ULTRA LOW SULFUR DIESEL FUEL