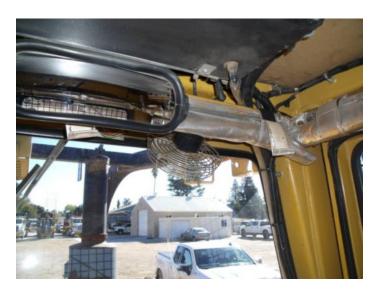

#### **ENGINE**

OFF

Air Cleaners
 Anti-Freeze Color / Level RED
 Exhaust / Muffler / Stack BOLTS & STUD BAD ALL RUST
 Exhaust / Muffler / Stack Governor / Control

| •••                                      | Operating Condition - ENGINE                                | •••          | Turbocharger / Blower                  |            |                   |
|------------------------------------------|-------------------------------------------------------------|--------------|----------------------------------------|------------|-------------------|
| NO                                       | Blow By                                                     | NO           | Compression in Radiator                | NO         | EPA Decal Legible |
| YES                                      | Fluid Levels OK?<br>TRANSMISSION & ENGINE<br>OVER FULL [OK] | NO           | Knocking                               | NO         | Oil Leaks         |
| NO                                       | Pre Lube System                                             | NO           | Water in Oil                           |            |                   |
| Notes<br>OK                              | s - ENGINE                                                  | Oil Pr<br>OK | essure (H/L/N)                         | Smok<br>OK | e Color (B/D/L/W) |
| COOLII                                   | NG SYSTEM                                                   |              |                                        |            |                   |
| •••                                      | Belts / Pulleys - COOLING<br>SYSTEM                         | •••          | Coolers                                | •••        | Fan               |
| •••                                      | Fan Drive / Type                                            | •••          | Hoses                                  | •••        | Radiator          |
| •••                                      | Shroud / Guards                                             | •••          | Water Pump                             |            |                   |
| NO                                       | Folded Core Radiator                                        | NO           | Leaks - COOLING SYSTEM                 | NO         | Modular Radiator  |
| NO                                       | Sand Blast Grid                                             | YES          | Standard Radiator                      |            |                   |
| Notes<br>GOOI                            | s - COOLING SYSTEM                                          |              |                                        |            |                   |
| ELECTRICAL, STARTING AND CHARGING SYSTEM |                                                             |              |                                        |            |                   |
| •••                                      | Alternator                                                  | •••          | Batteries / Cables                     | •••        | Starter           |
| •••                                      | Wiring                                                      | •••          | Work Lights<br>SOME LIGHT OFF MACHINE. |            |                   |
| NO                                       | Active Codes                                                | NO           | Block Heater                           | NO         | Ether Aid         |
| NO                                       | Jump Start Terminal                                         |              |                                        |            |                   |

### ••• Cab or Canopy

TOP BOLT LEAKS WATER & SIDE WINDOW LEAKS WATER SOME RUST AT WINDOWS SEALS.SAFE-CAB WELD ALL SCREEN BRACKET ON ROPS. SAFE-CAB # 35290-3/94 CAB

Guards
SLOPER COMES WITH MACHINE
ONLY. NUMBER 36189 ATECO

CAB DOOR CRACK AT LATCH
BOTH SIDE. LT DOOR WITH
RUST HOLES AT BOTTOM.

YES ROPS
LT. SIDE 2 MOUNTING BOLTS
BROKEN OFF ROPS.

Exhaust / Muffler / Stack
 BOLTS & STUD BAD ALL RUST

Link / Brand / Part Number 0306DOM SREFA TRACKS.