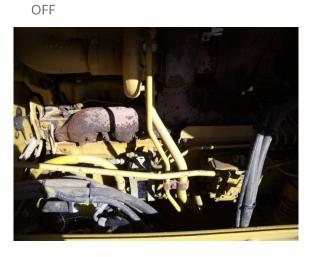

#### **ENGINE**

OFF

Air Cleaners
 Anti-Freeze Color / Level RED
 Exhaust / Muffler / Stack BOLTS & STUD BAD ALL RUST
 Exhaust / Muffler / Stack Governor / Control

| •••                                      | Operating Condition - ENGINE                                | •••          | Turbocharger / Blower                  |            |                   |
|------------------------------------------|-------------------------------------------------------------|--------------|----------------------------------------|------------|-------------------|
| NO                                       | Blow By                                                     | NO           | Compression in Radiator                | NO         | EPA Decal Legible |
| YES                                      | Fluid Levels OK?<br>TRANSMISSION & ENGINE<br>OVER FULL [OK] | NO           | Knocking                               | NO         | Oil Leaks         |
| NO                                       | Pre Lube System                                             | NO           | Water in Oil                           |            |                   |
| Notes<br>OK                              | s - ENGINE                                                  | Oil Pr<br>OK | essure (H/L/N)                         | Smok<br>OK | e Color (B/D/L/W) |
| COOLII                                   | NG SYSTEM                                                   |              |                                        |            |                   |
| •••                                      | Belts / Pulleys - COOLING<br>SYSTEM                         | •••          | Coolers                                | •••        | Fan               |
| •••                                      | Fan Drive / Type                                            | •••          | Hoses                                  | •••        | Radiator          |
| •••                                      | Shroud / Guards                                             | •••          | Water Pump                             |            |                   |
| NO                                       | Folded Core Radiator                                        | NO           | Leaks - COOLING SYSTEM                 | NO         | Modular Radiator  |
| NO                                       | Sand Blast Grid                                             | YES          | Standard Radiator                      |            |                   |
| Notes<br>GOOI                            | s - COOLING SYSTEM                                          |              |                                        |            |                   |
| ELECTRICAL, STARTING AND CHARGING SYSTEM |                                                             |              |                                        |            |                   |
| •••                                      | Alternator                                                  | •••          | Batteries / Cables                     | •••        | Starter           |
| •••                                      | Wiring                                                      | •••          | Work Lights<br>SOME LIGHT OFF MACHINE. |            |                   |
| NO                                       | Active Codes                                                | NO           | Block Heater                           | NO         | Ether Aid         |
| NO                                       | Jump Start Terminal                                         |              |                                        |            |                   |