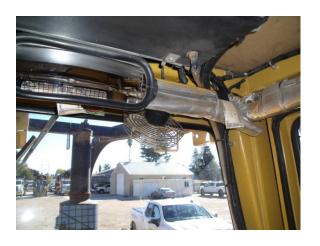

#### **GENERAL APPEARANCE**

••• Battery Box

••• Belly Pans

••• Cab or Canopy

TOP BOLT LEAKS WATER & SIDE WINDOW LEAKS WATER SOME **RUST AT WINDOWS** SEALS.SAFE-CAB WELD ALL SCREEN BRACKET ON ROPS. SAFE-CAB # 35290-3/94 CAB

### ••• Cab or Canopy

TOP BOLT LEAKS WATER & SIDE WINDOW LEAKS WATER SOME RUST AT WINDOWS SEALS.SAFE-CAB WELD ALL SCREEN BRACKET ON ROPS. SAFE-CAB # 35290-3/94 CAB

Guards
SLOPER COMES WITH MACHINE
ONLY. NUMBER 36189 ATECO