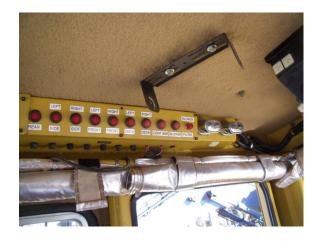

#### **SAFETY ITEMS**

••• Back Up Alarm

Horn **INOP**  ••• Parking Brake - SAFETY ITEMS

Safety Locks / Pins Seat Belt / Date OLD DATE. YES **ROPS** NO **ROPS Certification Plate** YES Safety Decals In Place / Legible LT. SIDE 2 MOUNTING BOLTS BROKEN OFF ROPS. **Notes - SAFETY ITEMS** OK **GAUGES, OPERATOR STATION, CONSOLE** Air Conditioner Dash Console Door Latches / Seals TEMPER AT 50 ••• Floor Boards / Mats Gauges Glass/Mirrors ••• Headliner ••• Heater ••• Interior Lights **BOLTS LEAKS WATER** Meter Replaced / Working ••• Seat Cushion / Arm Rest Seat Suspension Type / **NEEDS METER1728** Condition **SPRING TYPE** ••• Switches Windshield Wipers NO **Current O&MM** NO **Current Parts Manual** NO **Current Safety Manual** Notes - GAUGES, OPERATOR STATION, CONSOLE GOOD

#### **ENGINE**

OFF

Air Cleaners
 Anti-Freeze Color / Level RED
 Exhaust / Muffler / Stack BOLTS & STUD BAD ALL RUST
 Exhaust / Muffler / Stack Governor / Control

| •••                                      | Operating Condition - ENGINE                                | •••          | Turbocharger / Blower                  |            |                   |
|------------------------------------------|-------------------------------------------------------------|--------------|----------------------------------------|------------|-------------------|
| NO                                       | Blow By                                                     | NO           | Compression in Radiator                | NO         | EPA Decal Legible |
| YES                                      | Fluid Levels OK?<br>TRANSMISSION & ENGINE<br>OVER FULL [OK] | NO           | Knocking                               | NO         | Oil Leaks         |
| NO                                       | Pre Lube System                                             | NO           | Water in Oil                           |            |                   |
| Notes<br>OK                              | s - ENGINE                                                  | Oil Pr<br>OK | essure (H/L/N)                         | Smok<br>OK | e Color (B/D/L/W) |
| COOLII                                   | NG SYSTEM                                                   |              |                                        |            |                   |
| •••                                      | Belts / Pulleys - COOLING<br>SYSTEM                         | •••          | Coolers                                | •••        | Fan               |
| •••                                      | Fan Drive / Type                                            | •••          | Hoses                                  | •••        | Radiator          |
| •••                                      | Shroud / Guards                                             | •••          | Water Pump                             |            |                   |
| NO                                       | Folded Core Radiator                                        | NO           | Leaks - COOLING SYSTEM                 | NO         | Modular Radiator  |
| NO                                       | Sand Blast Grid                                             | YES          | Standard Radiator                      |            |                   |
| Notes<br>GOOI                            | s - COOLING SYSTEM                                          |              |                                        |            |                   |
| ELECTRICAL, STARTING AND CHARGING SYSTEM |                                                             |              |                                        |            |                   |
| •••                                      | Alternator                                                  | •••          | Batteries / Cables                     | •••        | Starter           |
| •••                                      | Wiring                                                      | •••          | Work Lights<br>SOME LIGHT OFF MACHINE. |            |                   |
| NO                                       | Active Codes                                                | NO           | Block Heater                           | NO         | Ether Aid         |
| NO                                       | Jump Start Terminal                                         |              |                                        |            |                   |