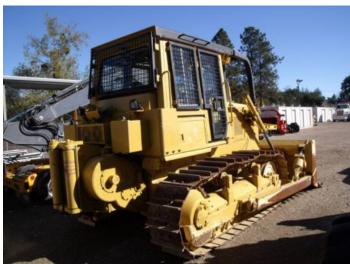

# 1985 CATERPILLAR D6D TRACK TYPE TRACTORS

#### **FEATURES**

- AIR CONDITIONER
- ENGINE ENCLOSURES
- LIGHTING
- SLOPER
- WINCH

- BLADE, S
- EROPS
- PILOT CONTROL
- SWEEPS

- BLADE, SINGLE ANGLE TILT
- HAND AND FOOT CONTROL
- SCREENS
- ULTRA LOW SULFUR DIESEL FUEL