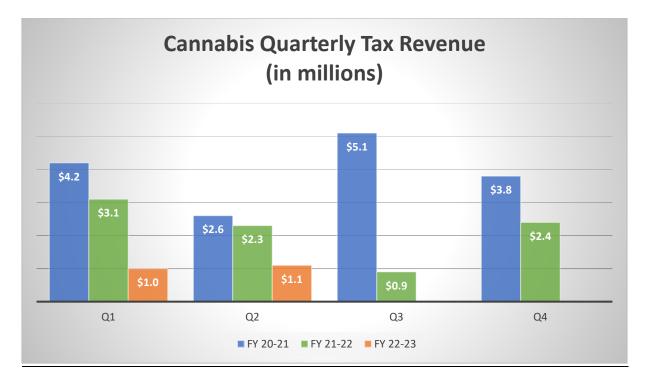

## CANNABIS TAXES

Table 1 provides a comparison of second quarter tax revenue data received from the Treasurer Tax-Collector's Office for this fiscal year versus the last two fiscal years.

#### TABLE 1. CANNABIS TAXES – REVENUES

| Second Quarter | FY 20-21 | FY 21-22 | FY 22-23 |
|----------------|----------|----------|----------|
| Taxes Paid (M) | \$2.6    | \$2.3    | \$1.1    |

#### FIGURE 1. TAX REVENUE COMPARISION FY 20-21 TO 22-23 BY QUARTER