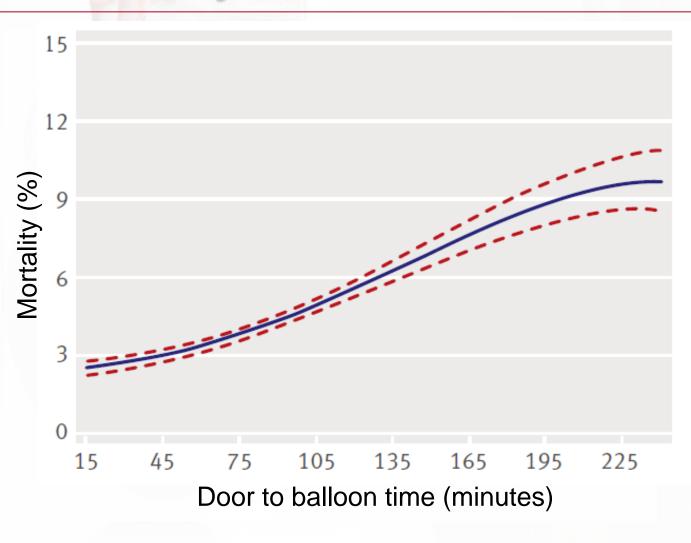

## SBC STEMI System

- PSAPs, Dispatch
- EMS
  - Prehospital 12-lead ECGs
- 2 STEMI RECEIVING CENTERS (SRCs)
  - Marian Medical Center
  - Santa Barbara Cottage Hospital
- 3 STEMI REFERRAL HOSPITALS (SRHs)
  - Lompoc Valley Medical Center
  - Santa Ynez Valley Cottage Hospital
  - Goleta Valley Cottage Hospital
- Quarterly STEMI System Q