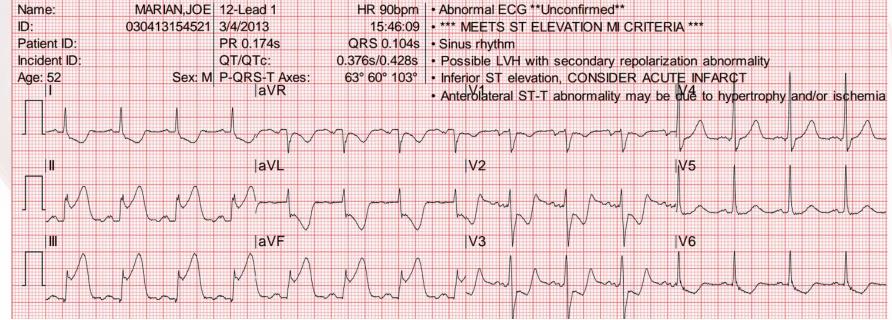

### Mortality vs. Time-to-Treatment

- □ ACC/NCDR
- □ 600+ hospitals
- □ 46000 pts
- In-hospital mortality

Rathore: BMJ 2009;

338:b1807