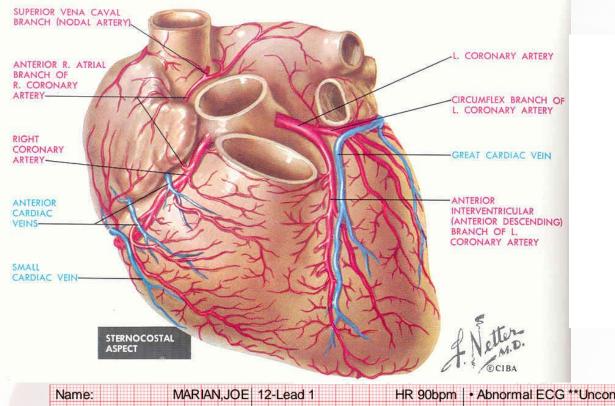

# Comprehensive Cardiac Care Program





Emergency Medical Services
Agency









### Mortality vs. Time-to-Treatment



- □ ACC/NCDR
- □ 600+ hospitals
- □ 46000 pts
- In-hospital mortality

Rathore: BMJ 2009;

338:b1807

## SBC STEMI System

- PSAPs, Dispatch
- EMS
  - Prehospital 12-lead ECGs
- 2 STEMI RECEIVING CENTERS (SRCs)
  - Marian Medical Center
  - Santa Barbara Cottage Hospital
- 3 STEMI REFERRAL HOSPITALS (SRHs)
  - Lompoc Valley Medical Center
  - Santa Ynez Valley Cottage Hospital
  - Goleta Valley Cottage Hospital
- Quarterly STEMI System Q



### **EMS**

| METRIC    | GOAL    | N =161 |
|-----------|---------|--------|
| D2B time  | 90 min  | 49     |
|           | A       |        |
|           | SRC     | V      |
| METRIC    | GOAL    | N = 90 |
| D2B time  | 90 min  | 68     |
|           |         |        |
|           | SRH     | V      |