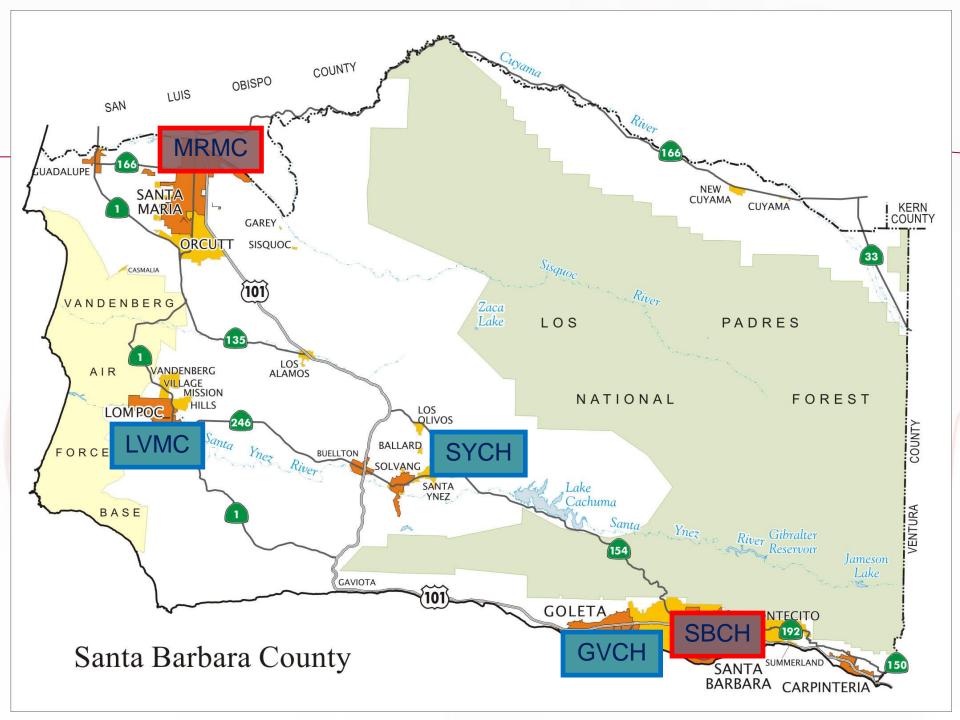

## SBC STEMI System

- PSAPs, Dispatch
- EMS
  - Prehospital 12-lead ECGs
- 2 STEMI RECEIVING CENTERS (SRCs)
  - Marian Medical Center
  - Santa Barbara Cottage Hospital
- 3 STEMI REFERRAL HOSPITALS (SRHs)
  - Lompoc Valley Medical Center
  - Santa Ynez Valley Cottage Hospital
  - Goleta Valley Cottage Hospital
- Quarterly STEMI System Q