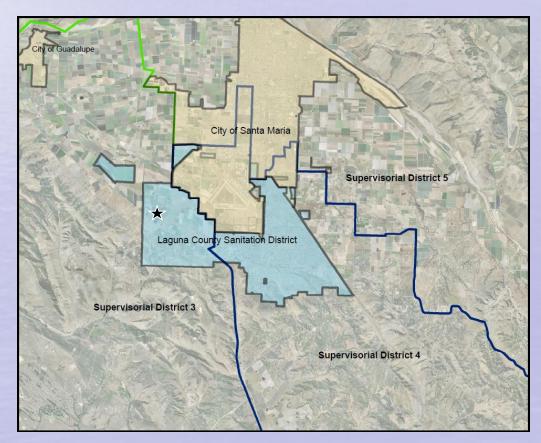

## Laguna County Sanitation District

- Dependent special district created in 1958
- Provides wastewater services to Orcutt and unincorporated Santa Maria area
- Regulated by:
  - RWQCB Order R3-2011-0217 (plant)
  - EPA (injection well)
  - SWRCB 2006-0003 (sewer system)
  - APCD (air emissions)
- Conserves and protects resources

## **Annual Rates and Fees Ordinance**

- Public noticing pursuant to Prop 218
  - Mailer to over 12,000 customers on over 10,000 parcels
- Hearing date published pursuant to Government Code in Santa Maria Times
- A small number of written responses (approximately 1%)