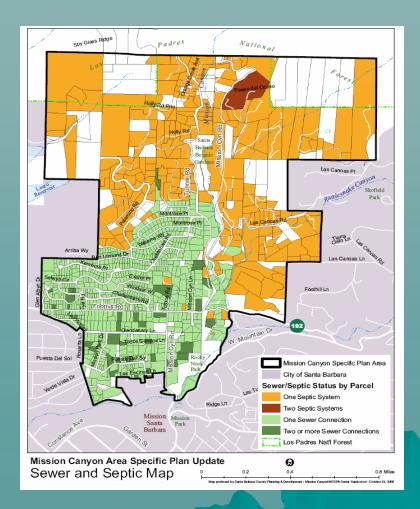

# Services

- The southern area is on sewer while northern area is on septic
- The lower canyon is more densely populated with smaller lots, while the upper canyon is less densely populated with larger lots
- Sewer extensions may occur in the future