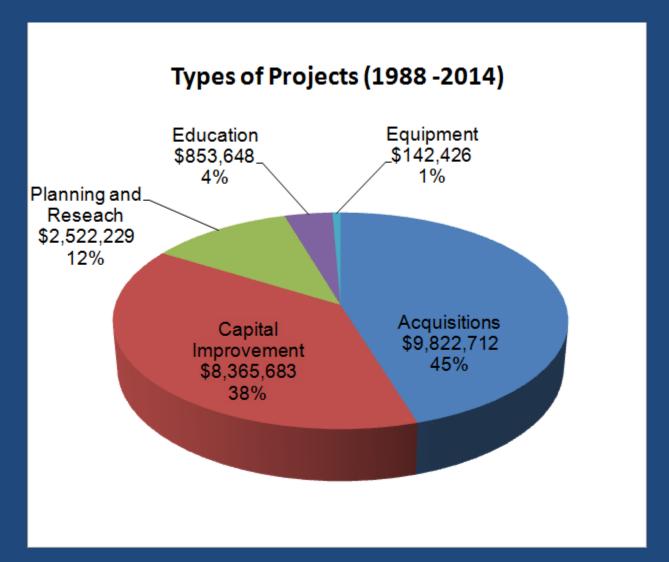

#### Approximately \$21.7 million since 1988

- 291 CREF grants
  - 226 completed
  - ◆ 30 in progress
  - ◆ 32 reallocated
  - ◆ 1 defaulted