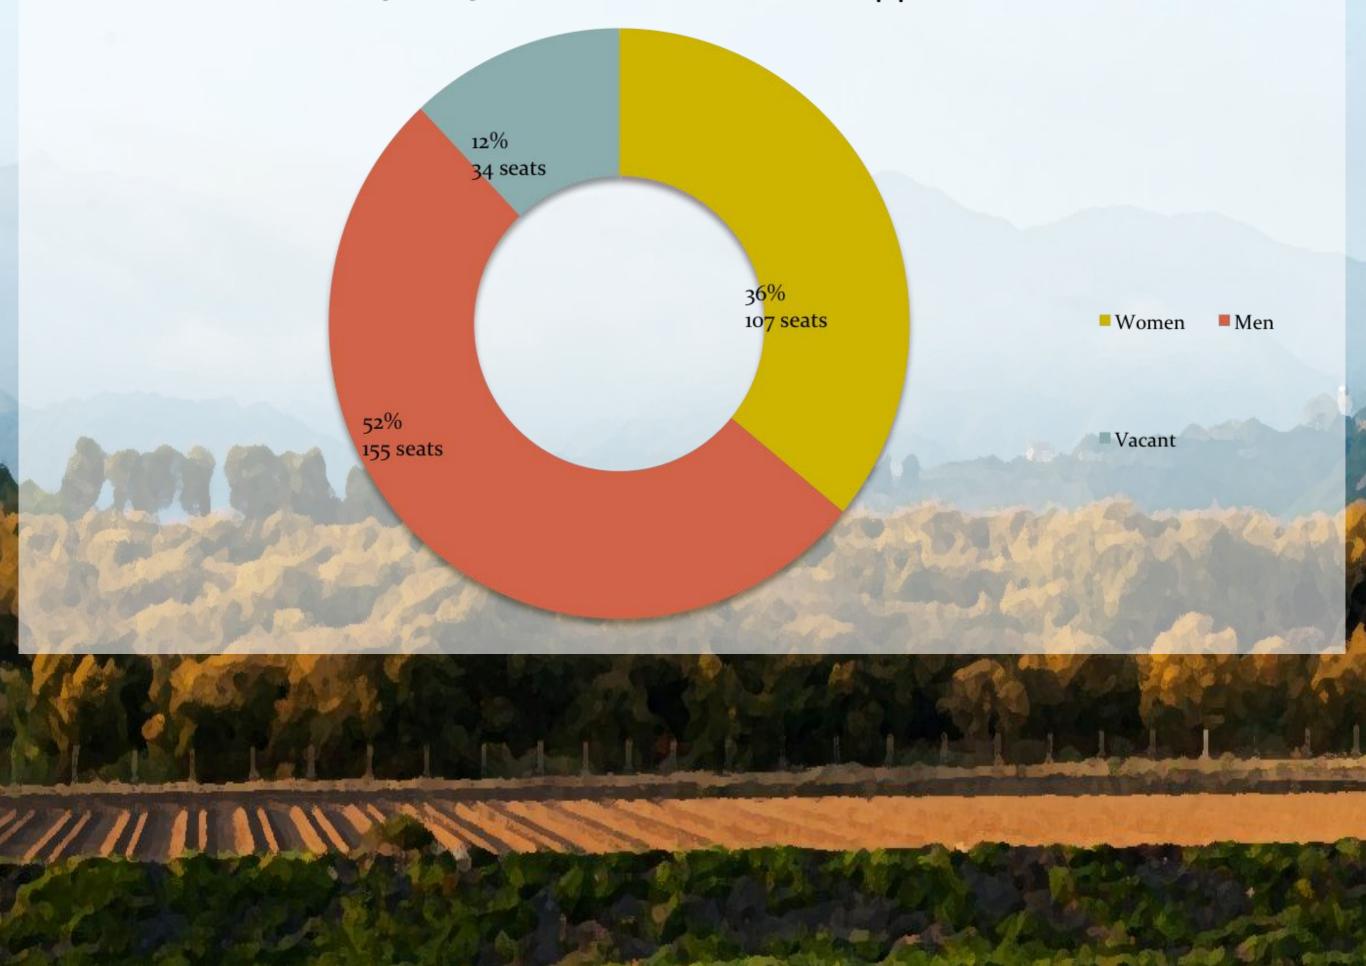

# <u>Gender</u> <u>Representation Report</u>

- The Commission for Women seeks to analyze the gender composition of appointees to boards and commissions in Santa Barbara County
- Represents a snapshot
- Gathering data from each municipality as well as the County

## County Only Board & Commission Appointments