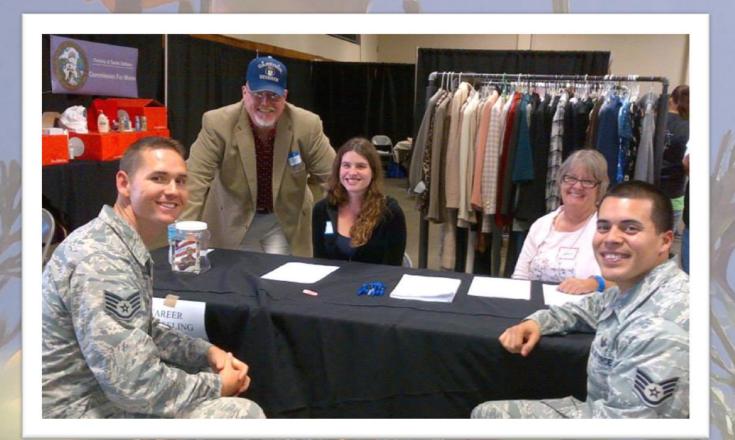

# **Veterans Stand Down**

- Ensured that women Veterans, spouses and families were welcome and represented
  - Offered services: clothing donations, resume assistance, personal care
    - 22 women Veterans participated, 8 of whom were homeless

- TRANSPORTATION
   PROVIDED
- READJUSTMENT & CRISIS COUNSELING
- ON-THE-SPOT ASSESSMENT & FOLLOW- UP
- RESOURCES & ENROLLMENT
- LEARN ABOUT FREE
   PROGRAMS & SERVICES
- MEDICAL SCREENINGS
- ALTERATIONS & MENDING

Santa Maria Fairpark 9am—3pm SATURDAY, OCTOBER 18

http://www.sbcountystanddown.com/