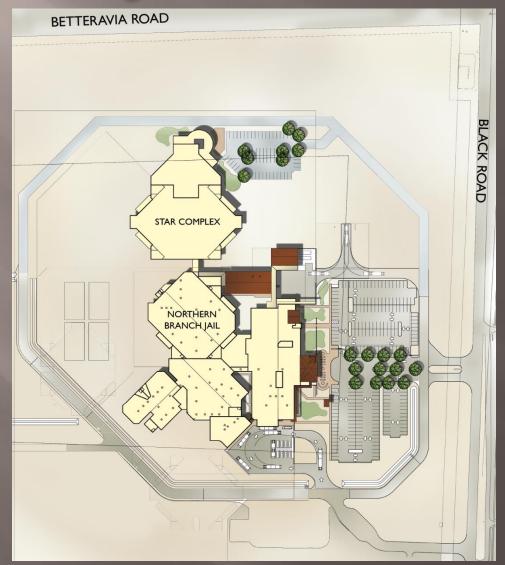

# NORTHERN BRANCH JAIL SB-1022 STAR PROJECT





#### Staff Recommendations

 A,B,C-Approve 3 consultant Professional Service Agreements
D-Approve Funding Resolution
E-Approve BRR
F-CEQA

### Northern Branch Jail Site Plan



## **Project Timeline**

- BOS Approved Sheriff's SB1022 application
- SB1022 Conditional Award
- BOS Accepted Conditional Award
- State Public Works Board Project Establishment
- Consultant Selection concluded
- Programming/Design Kick-off
- Preliminary Plans Approval
- Submit Construction Documents to State
- Proceed to Bid-State Approval
- Contract Award-Approval by State
- □ Ground Breaking-SB1022 (228 beds)
- Substantial Completion
- Occupancy

10/8/2013 √ 3/18/2014 √ 7/9/2014 √ 11/14/2014 √ 12/19/2014 🗸 3/3/2015 √ October 2015 April 2016 August 2016 December 2016 January 2017 January 2019 April 2019

#### Recommendations A,B,C- Consultant PSA's

- Approve and Authorize the Chair to execute Professional Services Agreements with:
  - Liebert & Associates "Project Expert", program pla