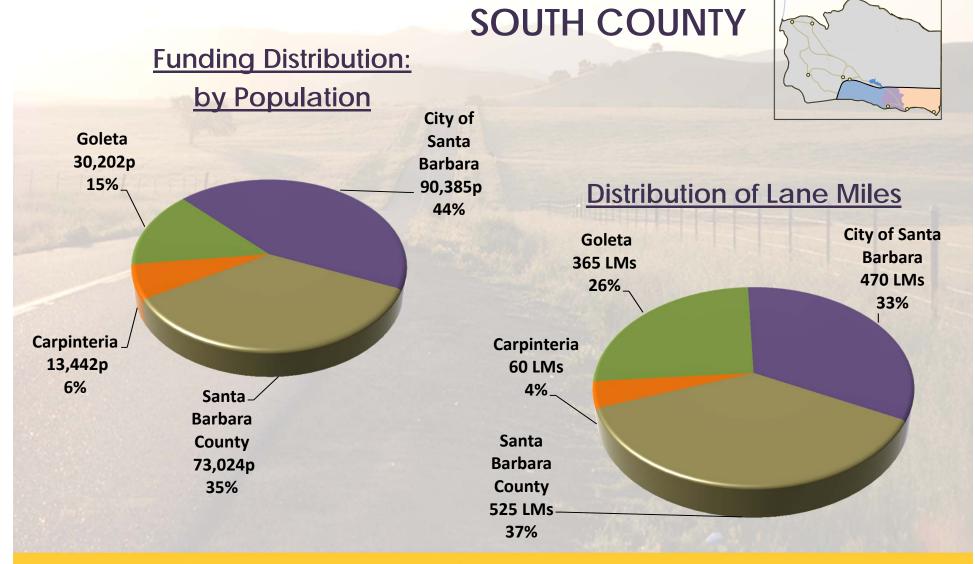

## **Measure A Revenue: Local Agency Distribution**

## **Measure A Revenue: County Distribution**

## Recommendations

- Adopt the attached Resolution for the Measure A Five-Year Local Program of Projects for Fiscal Years 2015/2016 through 2019/2020, for submittal to the Santa Barbara County Local Transportation Authority for acceptance;
- Reaffirm Resolution 10-101, which establishes priorities and policies for the use of the local portion of the one-half cent sales tax for the transportation needs in Santa Barbara County;
- Reaffirm the existing distributions of Measure A revenues: 50 percent population and 50 percent lane miles for the South Coast, and 100 percent lane miles for North County;
- Direct staff to prepare Fiscal Year 2015/2016 Road Maintenance Annual Plan (RdMAP) based upon approved Measure A distribution formula; and
- Determine that the proposed actions are administrative and other fiscal activities that do not involve commitment to any specific project, and are therefore not a project as defined by State CEQA Guidelines Section 15378, and approve the filing of the attached Notice of Exemption on that basis.