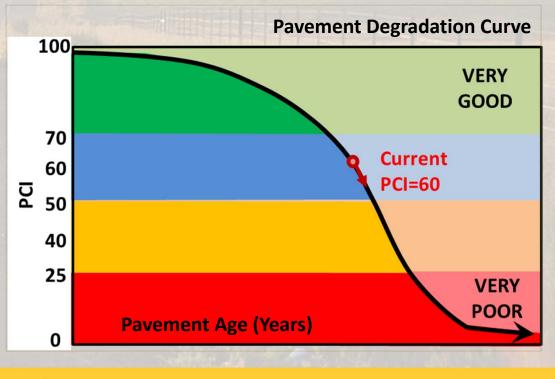

## **Measure A: Transportation System Condition**

Current Pavement Condition Index (PCI) = 60

Mitigating Factors

- Drought
- Cost-effective treatments
- Purchasing power