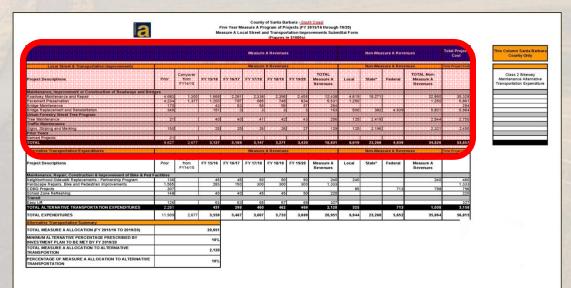

## Two POPs: North County and South Coast

| a                                                                                                                                                                                                                                                                                                                                                                                                                                       |                                                         |                              |                                                 |                                       | easure A Pr                              | nd Transpoi                              | ojects (FY 2                                      | th Coast<br>2015/16 through<br>ovements Subm                            |                           |          |                                |                                                                      |                                                             |                                                  |
|-----------------------------------------------------------------------------------------------------------------------------------------------------------------------------------------------------------------------------------------------------------------------------------------------------------------------------------------------------------------------------------------------------------------------------------------|---------------------------------------------------------|------------------------------|-------------------------------------------------|---------------------------------------|------------------------------------------|------------------------------------------|---------------------------------------------------|-------------------------------------------------------------------------|---------------------------|----------|--------------------------------|----------------------------------------------------------------------|-------------------------------------------------------------|--------------------------------------------------|
| Measure A Revenues                                                                                                                                                                                                                                                                                                                                                                                                                      |                                                         |                              |                                                 |                                       |                                          |                                          |                                                   |                                                                         | Non-Measure A Revenues    |          |                                | enues                                                                |                                                             | n Santa Barbara<br>Inty Only                     |
| Local Street & Transportation Improvements                                                                                                                                                                                                                                                                                                                                                                                              |                                                         |                              | \$3,047                                         | Measure A Revenues                    |                                          |                                          |                                                   |                                                                         | Non-Measure A Revenues    |          |                                |                                                                      | Total Project Cost                                          |                                                  |
| Project Descriptions                                                                                                                                                                                                                                                                                                                                                                                                                    | Prior                                                   | Carryover<br>from<br>FY14/15 | FY 15/16                                        | FY 16/17                              | FY 17/18                                 | FY 18/19                                 | FY 19/20                                          | TOTAL<br>Measure A<br>Revenues                                          | Local                     | State*   | Federal                        | TOTAL Non-<br>Measure A<br>Revenues                                  | Maintena                                                    | 2 Bikeway<br>nce Alternative<br>tion Expenditure |
| Maintenance, Improvement or Construction of Roadways and Brid                                                                                                                                                                                                                                                                                                                                                                           |                                                         |                              |                                                 | 2<br>2                                | 11.<br>11.                               |                                          | , U                                               |                                                                         |                           |          |                                | Į į                                                                  |                                                             |                                                  |
| Roadway Maintenance and Repair                                                                                                                                                                                                                                                                                                                                                                                                          | 4,683                                                   | 1,300                        | 1,668                                           |                                       | 2,338                                    |                                          | 2,456                                             | 12,438                                                                  | 4,619                     | 18,271   |                                | 22,890                                                               | 35,328                                                      |                                                  |
| Pavement Preservation                                                                                                                                                                                                                                                                                                                                                                                                                   | 4,234                                                   | 1,377                        | 1,200                                           |                                       | 685                                      | 748                                      | 834                                               | 5,631                                                                   | 1,250                     |          |                                | 1,250                                                                | 6,881                                                       |                                                  |
| Bridge Maintenance                                                                                                                                                                                                                                                                                                                                                                                                                      | 170                                                     |                              | 43                                              |                                       |                                          |                                          | 57                                                | 264                                                                     |                           |          |                                |                                                                      | 264                                                         |                                                  |
| Bridge Replacement and Rehabilitation                                                                                                                                                                                                                                                                                                                                                                                                   | 349                                                     |                              | 151                                             | 3                                     | 3                                        | 3                                        | 3                                                 | 163                                                                     | 500                       | 382      | 4,939                          | 5,821                                                                | 5,984                                                       |                                                  |
| Urban Forestry Street Tree Program                                                                                                                                                                                                                                                                                                                                                                                                      |                                                         |                              |                                                 |                                       |                                          |                                          |                                                   |                                                                         |                           |          |                                |                                                                      |                                                             |                                                  |
| Tree Maintenance                                                                                                                                                                                                                                                                                                                                                                                                                        | 21                                                      |                              | 40                                              | 40                                    | 41                                       | 42                                       | 43                                                | 206                                                                     | 125                       | 2,419    |                                | 2,544                                                                | 2,750                                                       |                                                  |
| Traffic Maintenance                                                                                                                                                                                                                                                                                                                                                                                                                     | 450                                                     |                              | 0.5                                             | 1                                     |                                          |                                          | 07                                                | 100                                                                     | 105                       | 0.400    | -                              | 0.004                                                                | 0.150                                                       |                                                  |
| Signs, Striping and Marking                                                                                                                                                                                                                                                                                                                                                                                                             | 150                                                     |                              | 25                                              | 25                                    | 26                                       | 26                                       | 27                                                | 129                                                                     | 125                       | 2,196    |                                | 2,321                                                                | 2,450                                                       |                                                  |
| Prior Years                                                                                                                                                                                                                                                                                                                                                                                                                             | 04                                                      |                              | r                                               |                                       |                                          |                                          |                                                   |                                                                         |                           |          |                                |                                                                      |                                                             |                                                  |
| Named Projects                                                                                                                                                                                                                                                                                                                                                                                                                          | 21<br>9.627                                             | 2,677                        | 3,127                                           | 3,189                                 | 3,147                                    | 3,271                                    | 3,420                                             | 18,831                                                                  | 6.619                     | 23.268   | 4.939                          | 34.826                                                               | 53,657                                                      |                                                  |
| TOTAL                                                                                                                                                                                                                                                                                                                                                                                                                                   | 3,627                                                   | 2,677                        | 3,127                                           | 3,109                                 | 3,14/                                    | 3,271                                    | 3,420                                             | 10,031                                                                  | 0,019                     | 23,200   | 4,939                          | 34,620                                                               | 55,657                                                      |                                                  |
| Alternative Transportation Expenditures                                                                                                                                                                                                                                                                                                                                                                                                 |                                                         |                              |                                                 |                                       | Measure                                  | A Revenue                                | 0                                                 |                                                                         |                           | Non Mea  | sure A Reve                    | 001105                                                               | Total Project Cost                                          |                                                  |
| Alternative manoportation Experiatares                                                                                                                                                                                                                                                                                                                                                                                                  |                                                         |                              |                                                 |                                       | IVIC asul C                              | ARevenue                                 | 5                                                 |                                                                         |                           | Non-wiea | bure A new                     | inues                                                                |                                                             |                                                  |
|                                                                                                                                                                                                                                                                                                                                                                                                                                         | Prior                                                   | Carryover<br>from<br>FY14/15 | FY 15/16                                        | FY 16/17                              |                                          | FY 18/19                                 |                                                   | TOTAL<br>Measure A<br>Revenues                                          | Local                     | State*   | Federal                        | TOTAL Non-<br>Measure A<br>Revenues                                  |                                                             |                                                  |
| Project Descriptions                                                                                                                                                                                                                                                                                                                                                                                                                    | 0.0000                                                  | from                         | FY 15/16                                        | FY 16/17                              |                                          |                                          |                                                   | Measure A                                                               | Local                     |          |                                | TOTAL Non-<br>Measure A                                              |                                                             |                                                  |
| Project Descriptions<br>Maintenance, Repair, Construction & Improvement of Bike & Ped F                                                                                                                                                                                                                                                                                                                                                 | 0.0000                                                  | from                         | 45                                              | 45                                    | FY 17/18                                 | FY 18/19<br>50                           |                                                   | Measure A                                                               | Local                     |          |                                | TOTAL Non-<br>Measure A                                              | 480                                                         |                                                  |
| Project Descriptions<br>Maintenance, Repair, Construction & Improvement of Bike & Ped F<br>Neighborhood Sidewalk Replacements - Partnership Program<br>Hardscape Repairs, Bike and Pedestrian Improvements                                                                                                                                                                                                                              | acilities<br>136<br>1,565                               | from                         |                                                 | 45                                    | FY 17/18                                 | FY 18/19<br>50                           | FY 19/20                                          | Measure A<br>Revenues                                                   | 240                       |          | Federal                        | TOTAL Non-<br>Measure A<br>Revenues<br>240                           | 480<br>1,333                                                |                                                  |
| Project Descriptions<br>Maintenance, Repair, Construction & Improvement of Bike & Ped F<br>Neighborhood Sidewalk Replacements - Partnership Program<br>Hardscape Repairs, Bike and Pedestrian Improvements<br>CDBG Projects                                                                                                                                                                                                             | acilities<br>136<br>1,565<br>307                        | from                         | 45<br>283                                       | 45                                    | FY 17/18<br>50<br>300                    | FY 18/19<br>50<br>300                    | FY 19/20<br>50<br>300                             | Measure A<br>Revenues<br>240<br>1,333                                   |                           |          |                                | TOTAL Non-<br>Measure A<br>Revenues                                  | 480<br>1.333<br>798                                         |                                                  |
| Project Descriptions<br>Maintenance, Repair, Construction & Improvement of Bike & Ped F<br>Neighborhood Sidewalk Replacements - Partnership Program<br>Hardscape Repairs, Bike and Pedestrian Improvements<br>CDBG Projects<br>School Zone Refreshing                                                                                                                                                                                   | acilities<br>136<br>1,565                               | from                         | 45                                              | 45                                    | FY 17/18<br>50<br>300                    | FY 18/19<br>50<br>300                    | FY 19/20<br>50<br>300                             | Measure A<br>Revenues<br>240                                            | 240                       |          | Federal                        | TOTAL Non-<br>Measure A<br>Revenues<br>240                           | 480<br>1,333                                                |                                                  |
| Project Descriptions<br>Maintenance, Repair, Construction & Improvement of Bike & Ped F<br>Neighborhood Sidewalk Replacements - Partnership Program<br>Hardscape Repairs, Bike and Pedestrian Improvements<br>CDBG Project<br>School Zone Refreshing<br>Transit                                                                                                                                                                         | acilities<br>136<br>1,565<br>307<br>148                 | from<br>FY14/15              | 45<br>283<br>40                                 | 45<br>150<br>40                       | FY 17/18<br>50<br>300<br>45              | FY 18/19<br>50<br>300<br>45              | FY 19/20<br>50<br>300<br>50                       | Measure A<br>Revenues<br>240<br>1,333<br>220                            | 240                       |          | Federal                        | TOTAL Non-<br>Measure A<br>Revenues<br>240                           | 480<br>1,333<br>799<br>220                                  |                                                  |
| Project Descriptions<br>Maintenance, Repair, Construction & Improvement of Bike & Ped F<br>Neighborhood Sidewalk Replacements - Partnership Program<br>Hardscape Repairs, Bike and Pedestrian Improvements<br>ODBG Projects<br>School Zone Refreshing<br>Transit<br>Easy Lift                                                                                                                                                           | acilities<br>136<br>1,565<br>307<br>148<br>126          | from<br>FY14/15              | 45<br>283<br>40<br>63                           | 45<br>150<br>40<br>63                 | FY 17/18<br>50<br>300<br>45<br>65        | FY 18/19<br>50<br>300<br>45<br>67        | FY 19/20<br>50<br>300<br>50<br>69                 | Measure A<br>Revenues<br>240<br>1.333<br>220<br>327                     | 240                       |          | Federal                        | TOTAL Non-<br>Measure A<br>Revenues<br>240<br>798                    | 480<br>1.333<br>798<br>220<br>327                           |                                                  |
| Project Descriptions<br>Maintenance, Repair, Construction & Improvement of Bike & Ped F<br>Veighborhood Sidewalk Replacements - Partnership Program<br>Hardscape Repairs, Bike and Pedestrian Improvements<br>DBG Projects<br>School Zone Refreshing<br>Transit<br>Easy Lift                                                                                                                                                            | acilities<br>136<br>1,565<br>307<br>148                 | from<br>FY14/15              | 45<br>283<br>40                                 | 45<br>150<br>40<br>63                 | FY 17/18<br>50<br>300<br>45<br>65        | FY 18/19<br>50<br>300<br>45<br>67        | FY 19/20<br>50<br>300<br>50                       | Measure A<br>Revenues<br>240<br>1,333<br>220                            | 240                       |          | Federal                        | TOTAL Non-<br>Measure A<br>Revenues<br>240<br>798                    | 480<br>1,333<br>799<br>220                                  |                                                  |
| Project Descriptions Maintenance, Repair, Construction & Improvement of Bike & Ped F Neighborhood Sidewalk Replacements - Partnership Program Hardscape Repairs, Bike and Pedestrian Improvements CDBG Projects School Zone Refreshing Transit Easy Lift TOTAL ALTERNATIVE TRANSPORTATION EXPENDITURES TOTAL EXPENDITURES                                                                                                               | acilities<br>136<br>1,565<br>307<br>148<br>126          | from<br>FY14/15              | 45<br>283<br>40<br>63                           | 45<br>150<br>40<br>63<br>298          | FY 17/18<br>50<br>300<br>45<br>65        | FY 18/19<br>50<br>300<br>45<br>67        | FY 19/20<br>50<br>300<br>50<br>69                 | Measure A<br>Revenues<br>240<br>1.333<br>220<br>327                     | 240                       |          | Federal                        | TOTAL Non-<br>Measure A<br>Revenues<br>240<br>798                    | 480<br>1.333<br>798<br>220<br>327                           |                                                  |
| Project Descriptions<br>Maintenance, Repair, Construction & Improvement of Bike & Ped F<br>Neighborhood Sidewalk Replacements - Partnership Program<br>Hardscape Repairs, Bike and Pedestrian Improvements<br>CDBG Projects<br>School Zone Refreshing<br>Transit<br>Easy Lift<br>TOTAL AL TERNATIVE TRANSPORTATION EXPENDITURES                                                                                                         | acilities<br>136<br>1,565<br>307<br>148<br>126<br>2,281 | from<br>FY14/15              | 45<br>283<br>40<br>63<br>481                    | 45<br>150<br>40<br>63<br>298          | FY 17/18<br>50<br>300<br>45<br>65<br>460 | FY 18/19<br>50<br>300<br>45<br>67<br>462 | FY 19/20<br>50<br>300<br>50<br>69<br>469          | Measure A<br>Revenues<br>240<br>1,333<br>220<br>220<br>327<br>2,120     | 240<br>85<br>325          | State*   | Federal<br>713<br>713          | TOTAL Non-<br>Measure A<br>Revenues<br>240<br>798<br>1,038           | 480<br>1.333<br>798<br>220<br>327<br><b>3.15</b> 8          |                                                  |
| Project Descriptions<br>Maintenance, Repair, Construction & Improvement of Bike & Ped F<br>Neighborhood Sidewalk Replacements - Partnership Program<br>Hardscape Repairs, Bike and Pedestrian Improvements<br>CDBG Projects<br>School Zone Refeshing<br>Transit<br>Easy Lift<br>TOTAL ALTERNATIVE TRANSPORTATION EXPENDITURES<br>TOTAL EXPENDITURES<br>Alternative Transportation Summary                                               | acilities<br>136<br>1,565<br>307<br>148<br>126<br>2,281 | from<br>FY14/15              | 45<br>283<br>40<br>63<br>481                    | 45<br>150<br>40<br>63<br>298          | FY 17/18<br>50<br>300<br>45<br>65<br>460 | FY 18/19<br>50<br>300<br>45<br>67<br>462 | FY 19/20<br>50<br>300<br>50<br>69<br>469<br>3,889 | Measure A<br>Revenues<br>240<br>1.333<br>220<br>2327<br>2,120<br>20,951 | 240<br>85<br>325<br>6,944 | State*   | Federal<br>713<br>713<br>5,652 | TOTAL Non-<br>Measure A<br>Revenues<br>240<br>799<br>1,038<br>35,864 | 480<br>1.333<br>798<br>220<br>327<br>327<br>34158<br>56,815 |                                                  |
| Project Descriptions Maintenance, Repair, Construction & Improvement of Bike & Ped F Neighborhood Sidewalk Replacements - Partnership Program Iardscape Repairs, Bike and Pedestrian Improvements CDBG Project School Zone Refreshing Transit Easy Lift TOTAL LTERNATIVE TRANSPORTATION EXPENDITURES Alternative Transportation Summary TOTAL LESUPE A ALLOCATION (FY 2015/16 TO 2019/20) MINIMUM AL TERNATIVE PERCENTAGE PRESCRIBED BY | acilities<br>136<br>1,565<br>307<br>148<br>126<br>2,281 | from<br>FY14/15              | 45<br>283<br>40<br>63<br>431<br>3,559           | 45<br>150<br>40<br>63<br>298          | FY 17/18<br>50<br>300<br>45<br>65<br>460 | FY 18/19<br>50<br>300<br>45<br>67<br>462 | FY 19/20<br>50<br>300<br>50<br>69<br>469<br>3,889 | Measure A<br>Revenues<br>240<br>1.333<br>220<br>2327<br>2,120<br>20,951 | 240<br>85<br>325<br>6,944 | State*   | Federal<br>713<br>713<br>5,652 | TOTAL Non-<br>Measure A<br>Revenues<br>240<br>799<br>1,038<br>35,864 | 480<br>1.333<br>798<br>220<br>327<br>327<br>34158<br>56,815 |                                                  |
| Project Descriptions<br>Maintenance, Repair, Construction & Improvement of Bike & Ped F<br>Neighborhood Sidewalk Replacements - Partnership Program<br>Hardscape Repairs, Bike and Pedestrian Improvements<br>CDBG Projects<br>School Zone Refreshing<br>Transit<br>Easy Lift<br>TOTAL ALTERNATIVE TRANSPORTATION EXPENDITURES<br>TOTAL EXPENDITURES                                                                                    | acilities<br>136<br>1,565<br>307<br>148<br>126<br>2,281 | from<br>FY14/15              | 45<br>283<br>40<br>63<br>481<br>3,559<br>20,951 | 45<br>150<br>40<br>63<br>298<br>3,487 | FY 17/18<br>50<br>300<br>45<br>65<br>460 | FY 18/19<br>50<br>300<br>45<br>67<br>462 | FY 19/20<br>50<br>300<br>50<br>69<br>469<br>3,889 | Measure A<br>Revenues<br>240<br>1.333<br>220<br>2327<br>2,120<br>20,951 | 240<br>85<br>325<br>6,944 | State*   | Federal<br>713<br>713<br>5,652 | TOTAL Non-<br>Measure A<br>Revenues<br>240<br>799<br>1,038<br>35,864 | 480<br>1.333<br>798<br>220<br>327<br><b>3.15</b> 8          |                                                  |