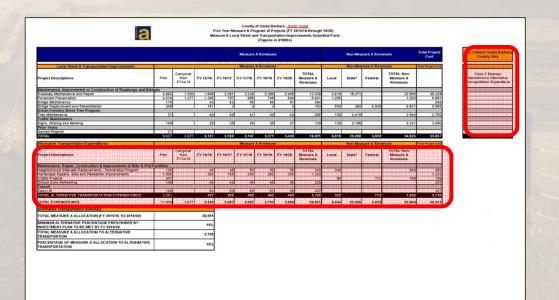

## Two POPs: North County and South Coast

| a                                                                                                                                                                                                                                                                                                                                                                                                                                       |                                                         |                              |                                                 |                                       | easure A Pr                              | nd Transpoi                              | ojects (FY 2                                      | th Coast<br>2015/16 through<br>ovements Subm                            |                           |          |                                |                                                                      |                                                             |                                                  |
|-----------------------------------------------------------------------------------------------------------------------------------------------------------------------------------------------------------------------------------------------------------------------------------------------------------------------------------------------------------------------------------------------------------------------------------------|---------------------------------------------------------|------------------------------|-------------------------------------------------|---------------------------------------|------------------------------------------|------------------------------------------|---------------------------------------------------|-------------------------------------------------------------------------|---------------------------|----------|--------------------------------|----------------------------------------------------------------------|-------------------------------------------------------------|--------------------------------------------------|
| Measure A Revenues                                                                                                                                                                                                                                                                                                                                                                                                                      |                                                         |                              |                                                 |                                       |                                          |                                          |                                                   |                                                                         | Non-Measure A Revenues    |          |                                | enues                                                                |                                                             | n Santa Barbara<br>Inty Only                     |
| Local Street & Transportation Improvements                                                                                                                                                                                                                                                                                                                                                                                              |                                                         |                              | \$3,047                                         | Measure A Revenues                    |                                          |                                          |                                                   |                                                                         | Non-Measure A Revenues    |          |                                |                                                                      | Total Project Cost                                          |                                                  |
| Project Descriptions                                                                                                                                                                                                                                                                                                                                                                                                                    | Prior                                                   | Carryover<br>from<br>FY14/15 | FY 15/16                                        | FY 16/17                              | FY 17/18                                 | FY 18/19                                 | FY 19/20                                          | TOTAL<br>Measure A<br>Revenues                                          | Local                     | State*   | Federal                        | TOTAL Non-<br>Measure A<br>Revenues                                  | Maintena                                                    | 2 Bikeway<br>nce Alternative<br>tion Expenditure |
| Maintenance, Improvement or Construction of Roadways and Brid                                                                                                                                                                                                                                                                                                                                                                           |                                                         |                              |                                                 | 2<br>2                                | 11.<br>11.                               |                                          | , U                                               |                                                                         |                           |          |                                | Į į                                                                  |                                                             |                                                  |
| Roadway Maintenance and Repair                                                                                                                                                                                                                                                                                                                                                                                                          | 4,683                                                   | 1,300                        | 1,668                                           |                                       | 2,338                                    |                                          | 2,456                                             | 12,438                                                                  | 4,619                     | 18,271   |                                | 22,890                                                               | 35,328                                                      |                                                  |
| Pavement Preservation                                                                                                                                                                                                                                                                                                                                                                                                                   | 4,234                                                   | 1,377                        | 1,200                                           |                                       | 685                                      | 748                                      | 834                                               | 5,631                                                                   | 1,250                     |          |                                | 1,250                                                                | 6,881                                                       |                                                  |
| Bridge Maintenance                                                                                                                                                                                                                                                                                                                                                                                                                      | 170                                                     |                              | 43                                              |                                       |                                          |                                          | 57                                                | 264                                                                     |                           |          |                                |                                                                      | 264                                                         |                                                  |
| Bridge Replacement and Rehabilitation                                                                                                                                                                                                                                                                                                                                                                                                   | 349                                                     |                              | 151                                             | 3                                     | 3                                        | 3                                        | 3                                                 | 163                                                                     | 500                       | 382      | 4,939                          | 5,821                                                                | 5,984                                                       |                                                  |
| Urban Forestry Street Tree Program                                                                                                                                                                                                                                                                                                                                                                                                      |                                                         |                              |                                                 |                                       |                                          |                                          |                                                   |                                                                         |                           |          |                                |                                                                      |                                                             |                                                  |
| Tree Maintenance                                                                                                                                                                                                                                                                                                                                                                                                                        | 21                                                      |                              | 40                                              | 40                                    | 41                                       | 42                                       | 43                                                | 206                                                                     | 125                       | 2,419    |                                | 2,544                                                                | 2,750                                                       |                                                  |
| Traffic Maintenance                                                                                                                                                                                                                                                                                                                                                                                                                     | 450                                                     |                              | 0.5                                             | 1                                     |                                          |                                          | 07                                                | 100                                                                     | 105                       | 0.400    | -                              | 0.004                                                                | 0.150                                                       |                                                  |
| Signs, Striping and Marking                                                                                                                                                                                                                                                                                                                                                                                                             | 150                                                     |                              | 25                                              | 25                                    | 26                                       | 26                                       | 27                                                | 129                                                                     | 125                       | 2,196    |                                | 2,321                                                                | 2,450                                                       |                                                  |
| Prior Years                                                                                                                                                                                                                                                                                                                                                                                                                             | 04                                                      |                              | r                                               |                                       |                                          |                                          |                                                   |                                                                         |                           |          |                                |                                                                      |                                                             |                                                  |
| Named Projects                                                                                                                                                                                                                                                                                                                                                                                                                          | 21<br>9.627                                             | 2,677                        | 3,127                                           | 3,189                                 | 3,147                                    | 3,271                                    | 3,420                                             | 18,831                                                                  | 6.619                     | 23.268   | 4.939                          | 34.826                                                               | 53,657                                                      |                                                  |
| TOTAL                                                                                                                                                                                                                                                                                                                                                                                                                                   | 3,627                                                   | 2,677                        | 3,127                                           | 3,109                                 | 3,14/                                    | 3,271                                    | 3,420                                             | 10,031                                                                  | 0,019                     | 23,200   | 4,939                          | 34,620                                                               | 55,657                                                      |                                                  |
| Alternative Transportation Expenditures                                                                                                                                                                                                                                                                                                                                                                                                 |                                                         |                              |                                                 |                                       | Measure                                  | A Revenue                                | 0                                                 |                                                                         |                           | Non Mea  | sure A Reve                    | 001105                                                               | Total Project Cost                                          |                                                  |
| Alternative manoportation Experiatares                                                                                                                                                                                                                                                                                                                                                                                                  |                                                         |                              |                                                 |                                       | IVIC asul C                              | ARevenue                                 | 5                                                 |                                                                         |                           | Non-wiea | bure A new                     | inues                                                                |                                                             |                                                  |
|                                                                                                                                                                                                                                                                                                                                                                                                                                         | Prior                                                   | Carryover<br>from<br>FY14/15 | FY 15/16                                        | FY 16/17                              |                                          | FY 18/19                                 |                                                   | TOTAL<br>Measure A<br>Revenues                                          | Local                     | State*   | Federal                        | TOTAL Non-<br>Measure A<br>Revenues                                  |                                                             |                                                  |
| Project Descriptions                                                                                                                                                                                                                                                                                                                                                                                                                    | 0.0000                                                  | from                         | FY 15/16                                        | FY 16/17                              |                                          |                                          |                                                   | Measure A                                                               | Local                     |          |                                | TOTAL Non-<br>Measure A                                              |                                                             |                                                  |
| Project Descriptions<br>Maintenance, Repair, Construction & Improvement of Bike & Ped F                                                                                                                                                                                                                                                                                                                                                 | 0.0000                                                  | from                         | 45                                              | 45                                    | FY 17/18                                 | FY 18/19<br>50                           |                                                   | Measure A                                                               | Local                     |          |                                | TOTAL Non-<br>Measure A                                              | 480                                                         |                                                  |
| Project Descriptions<br>Maintenance, Repair, Construction & Improvement of Bike & Ped F<br>Neighborhood Sidewalk Replacements - Partnership Program<br>Hardscape Repairs, Bike and Pedestrian Improvements                                                                                                                                                                                                                              | acilities<br>136<br>1,565                               | from                         |                                                 | 45                                    | FY 17/18                                 | FY 18/19<br>50                           | FY 19/20                                          | Measure A<br>Revenues                                                   | 240                       |          | Federal                        | TOTAL Non-<br>Measure A<br>Revenues<br>240                           | 480<br>1,333                                                |                                                  |
| Project Descriptions<br>Maintenance, Repair, Construction & Improvement of Bike & Ped F<br>Neighborhood Sidewalk Replacements - Partnership Program<br>Hardscape Repairs, Bike and Pedestrian Improvements<br>CDBG Projects                                                                                                                                                                                                             | acilities<br>136<br>1,565<br>307                        | from                         | 45<br>283                                       | 45                                    | FY 17/18<br>50<br>300                    | FY 18/19<br>50<br>300                    | FY 19/20<br>50<br>300                             | Measure A<br>Revenues<br>240<br>1,333                                   |                           |          |                                | TOTAL Non-<br>Measure A<br>Revenues                                  | 480<br>1.333<br>798                                         |                                                  |
| Project Descriptions<br>Maintenance, Repair, Construction & Improvement of Bike & Ped F<br>Neighborhood Sidewalk Replacements - Partnership Program<br>Hardscape Repairs, Bike and Pedestrian Improvements<br>CDBG Projects<br>School Zone Refreshing                                                                                                                                                                                   | acilities<br>136<br>1,565                               | from                         | 45                                              | 45                                    | FY 17/18<br>50<br>300                    | FY 18/19<br>50<br>300                    | FY 19/20<br>50<br>300                             | Measure A<br>Revenues<br>240                                            | 240                       |          | Federal                        | TOTAL Non-<br>Measure A<br>Revenues<br>240                           | 480<br>1,333                                                |                                                  |
| Project Descriptions<br>Maintenance, Repair, Construction & Improvement of Bike & Ped F<br>Neighborhood Sidewalk Replacements - Partnership Program<br>Hardscape Repairs, Bike and Pedestrian Improvements<br>CDBG Project<br>School Zone Refreshing<br>Transit                                                                                                                                                                         | acilities<br>136<br>1,565<br>307<br>148                 | from<br>FY14/15              | 45<br>283<br>40                                 | 45<br>150<br>40                       | FY 17/18<br>50<br>300<br>45              | FY 18/19<br>50<br>300<br>45              | FY 19/20<br>50<br>300<br>50                       | Measure A<br>Revenues<br>240<br>1,333<br>220                            | 240                       |          | Federal                        | TOTAL Non-<br>Measure A<br>Revenues<br>240                           | 480<br>1,333<br>799<br>220                                  |                                                  |
| Project Descriptions<br>Maintenance, Repair, Construction & Improvement of Bike & Ped F<br>Neighborhood Sidewalk Replacements - Partnership Program<br>Hardscape Repairs, Bike and Pedestrian Improvements<br>ODBG Projects<br>School Zone Refreshing<br>Transit<br>Easy Lift                                                                                                                                                           | acilities<br>136<br>1,565<br>307<br>148<br>126          | from<br>FY14/15              | 45<br>283<br>40<br>63                           | 45<br>150<br>40<br>63                 | FY 17/18<br>50<br>300<br>45<br>65        | FY 18/19<br>50<br>300<br>45<br>67        | FY 19/20<br>50<br>300<br>50<br>69                 | Measure A<br>Revenues<br>240<br>1.333<br>220<br>327                     | 240                       |          | Federal                        | TOTAL Non-<br>Measure A<br>Revenues<br>240<br>798                    | 480<br>1.333<br>798<br>220<br>327                           |                                                  |
| Project Descriptions<br>Maintenance, Repair, Construction & Improvement of Bike & Ped F<br>Veighborhood Sidewalk Replacements - Partnership Program<br>Hardscape Repairs, Bike and Pedestrian Improvements<br>DBG Projects<br>School Zone Refreshing<br>Transit<br>Easy Lift                                                                                                                                                            | acilities<br>136<br>1,565<br>307<br>148                 | from<br>FY14/15              | 45<br>283<br>40                                 | 45<br>150<br>40<br>63                 | FY 17/18<br>50<br>300<br>45<br>65        | FY 18/19<br>50<br>300<br>45<br>67        | FY 19/20<br>50<br>300<br>50                       | Measure A<br>Revenues<br>240<br>1,333<br>220                            | 240                       |          | Federal                        | TOTAL Non-<br>Measure A<br>Revenues<br>240<br>798                    | 480<br>1,333<br>799<br>220                                  |                                                  |
| Project Descriptions Maintenance, Repair, Construction & Improvement of Bike & Ped F Neighborhood Sidewalk Replacements - Partnership Program Hardscape Repairs, Bike and Pedestrian Improvements CDBG Projects School Zone Refreshing Transit Easy Lift TOTAL ALTERNATIVE TRANSPORTATION EXPENDITURES TOTAL EXPENDITURES                                                                                                               | acilities<br>136<br>1,565<br>307<br>148<br>126          | from<br>FY14/15              | 45<br>283<br>40<br>63                           | 45<br>150<br>40<br>63<br>298          | FY 17/18<br>50<br>300<br>45<br>65        | FY 18/19<br>50<br>300<br>45<br>67        | FY 19/20<br>50<br>300<br>50<br>69                 | Measure A<br>Revenues<br>240<br>1.333<br>220<br>327                     | 240                       |          | Federal                        | TOTAL Non-<br>Measure A<br>Revenues<br>240<br>798                    | 480<br>1.333<br>798<br>220<br>327                           |                                                  |
| Project Descriptions<br>Maintenance, Repair, Construction & Improvement of Bike & Ped F<br>Neighborhood Sidewalk Replacements - Partnership Program<br>Hardscape Repairs, Bike and Pedestrian Improvements<br>CDBG Projects<br>School Zone Refreshing<br>Transit<br>Easy Lift<br>TOTAL AL TERNATIVE TRANSPORTATION EXPENDITURES                                                                                                         | acilities<br>136<br>1,565<br>307<br>148<br>126<br>2,281 | from<br>FY14/15              | 45<br>283<br>40<br>63<br>481                    | 45<br>150<br>40<br>63<br>298          | FY 17/18<br>50<br>300<br>45<br>65<br>460 | FY 18/19<br>50<br>300<br>45<br>67<br>462 | FY 19/20<br>50<br>300<br>50<br>69<br>469          | Measure A<br>Revenues<br>240<br>1,333<br>220<br>220<br>327<br>2,120     | 240<br>85<br>325          | State*   | Federal<br>713<br>713          | TOTAL Non-<br>Measure A<br>Revenues<br>240<br>798<br>1,038           | 480<br>1.333<br>798<br>220<br>327<br><b>3.15</b> 8          |                                                  |
| Project Descriptions<br>Maintenance, Repair, Construction & Improvement of Bike & Ped F<br>Neighborhood Sidewalk Replacements - Partnership Program<br>Hardscape Repairs, Bike and Pedestrian Improvements<br>CDBG Projects<br>School Zone Refeshing<br>Transit<br>Easy Lift<br>TOTAL ALTERNATIVE TRANSPORTATION EXPENDITURES<br>TOTAL EXPENDITURES<br>Alternative Transportation Summary                                               | acilities<br>136<br>1,565<br>307<br>148<br>126<br>2,281 | from<br>FY14/15              | 45<br>283<br>40<br>63<br>481                    | 45<br>150<br>40<br>63<br>298          | FY 17/18<br>50<br>300<br>45<br>65<br>460 | FY 18/19<br>50<br>300<br>45<br>67<br>462 | FY 19/20<br>50<br>300<br>50<br>69<br>469<br>3,889 | Measure A<br>Revenues<br>240<br>1.333<br>220<br>2327<br>2,120<br>20,951 | 240<br>85<br>325<br>6,944 | State*   | Federal<br>713<br>713<br>5,652 | TOTAL Non-<br>Measure A<br>Revenues<br>240<br>799<br>1,038<br>35,864 | 480<br>1.333<br>798<br>220<br>327<br>327<br>34158<br>56,815 |                                                  |
| Project Descriptions Maintenance, Repair, Construction & Improvement of Bike & Ped F Neighborhood Sidewalk Replacements - Partnership Program Iardscape Repairs, Bike and Pedestrian Improvements CDBG Project School Zone Refreshing Transit Easy Lift TOTAL LTERNATIVE TRANSPORTATION EXPENDITURES Alternative Transportation Summary TOTAL LESUPE A ALLOCATION (FY 2015/16 TO 2019/20) MINIMUM AL TERNATIVE PERCENTAGE PRESCRIBED BY | acilities<br>136<br>1,565<br>307<br>148<br>126<br>2,281 | from<br>FY14/15              | 45<br>283<br>40<br>63<br>431<br>3,559           | 45<br>150<br>40<br>63<br>298          | FY 17/18<br>50<br>300<br>45<br>65<br>460 | FY 18/19<br>50<br>300<br>45<br>67<br>462 | FY 19/20<br>50<br>300<br>50<br>69<br>469<br>3,889 | Measure A<br>Revenues<br>240<br>1.333<br>220<br>2327<br>2,120<br>20,951 | 240<br>85<br>325<br>6,944 | State*   | Federal<br>713<br>713<br>5,652 | TOTAL Non-<br>Measure A<br>Revenues<br>240<br>799<br>1,038<br>35,864 | 480<br>1.333<br>798<br>220<br>327<br>327<br>34158<br>56,815 |                                                  |
| Project Descriptions<br>Maintenance, Repair, Construction & Improvement of Bike & Ped F<br>Neighborhood Sidewalk Replacements - Partnership Program<br>Hardscape Repairs, Bike and Pedestrian Improvements<br>CDBG Projects<br>School Zone Refreshing<br>Transit<br>Easy Lift<br>TOTAL ALTERNATIVE TRANSPORTATION EXPENDITURES<br>TOTAL EXPENDITURES                                                                                    | acilities<br>136<br>1,565<br>307<br>148<br>126<br>2,281 | from<br>FY14/15              | 45<br>283<br>40<br>63<br>481<br>3,559<br>20,951 | 45<br>150<br>40<br>63<br>298<br>3,487 | FY 17/18<br>50<br>300<br>45<br>65<br>460 | FY 18/19<br>50<br>300<br>45<br>67<br>462 | FY 19/20<br>50<br>300<br>50<br>69<br>469<br>3,889 | Measure A<br>Revenues<br>240<br>1.333<br>220<br>2327<br>2,120<br>20,951 | 240<br>85<br>325<br>6,944 | State*   | Federal<br>713<br>713<br>5,652 | TOTAL Non-<br>Measure A<br>Revenues<br>240<br>799<br>1,038<br>35,864 | 480<br>1.333<br>798<br>220<br>327<br><b>3.15</b> 8          |                                                  |