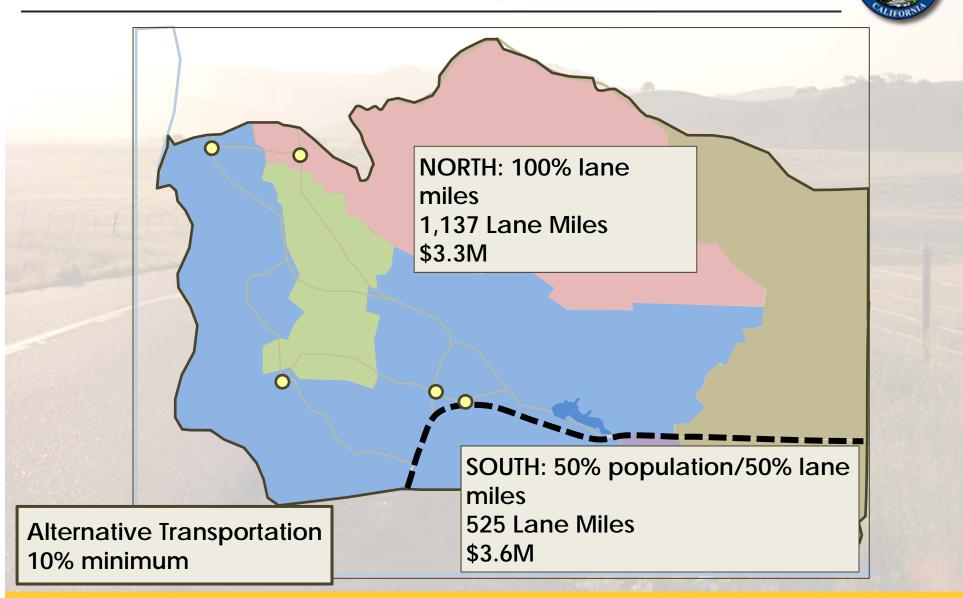

### **County Board of Supervisors:**

- A. Certify by Resolution the intent to allocate the required Maintenance of Effort (MOE) funding
- B. Reaffirm Resolution No. 10-101 establishing priorities for the County's use of Measure A revenues
  - **1.** Fully fund repair and maintenance program
  - 2. Projects to implement: Safety Improvements, Congestion Relief
- **C.** Reaffirm distribution formulas for the North County and South Coast
- D. Submit the five-year program of projects and direct staff to prepare the 2015-2016 RdMAP

## Recommendations

- Adopt the attached Resolution for the Measure A Five-Year Local Program of Projects for Fiscal Years 2015/2016 through 2019/2020, for submittal to the Santa Barbara County Local Transportation Authority for acceptance;
- Reaffirm Resolution 10-101, which establishes priorities and policies for the use of the local portion of the one-half cent sales tax for the transportation needs in Santa Barbara County;
- Reaffirm the existing distributions of Measure A revenues: 50 percent population and 50 percent lane miles for the South Coast, and 100 percent lane miles for North County;
- Direct staff to prepare Fiscal Year 2015/2016 Road Maintenance Annual Plan (RdMAP) based upon approved Measure A distribution formula; and
- Determine that the proposed actions are administrative and other fiscal activities that do not involve commitment to any specific project, and are therefore not a project as defined by State CEQA Guidelines Section 15378, and approve the filing of the attached Notice of Exemption on that basis.