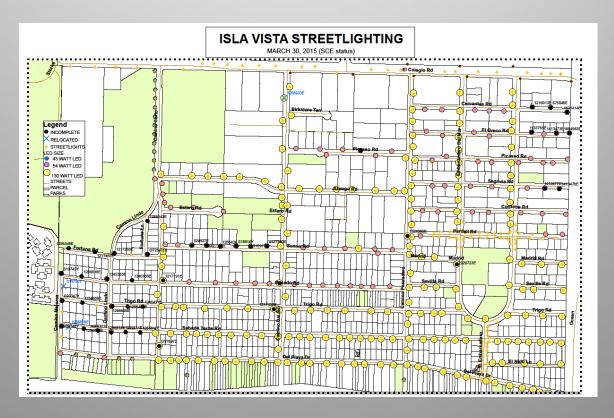

# Isla Vista CSA 31

#### Created in 1963. Provides:

- Street lighting for Isla Vista
- Streetscape and landscape installation and maintenance

# Isla Vista CSA 31 – Funding

- Streetlighting benefit assessment funds streetlighting operation and maintenance
- Property tax revenue funds hardscape and landscape improvements
- CDBG Grant, UCSB and General Funds are funding streetlighting improvements

## Isla Vista CSA 31 – Fund Status

- The proposed Benefit
   Assessment is unchanged
   from last year with a base
   rate of \$12.93 per year
- Fund Balance is acceptable