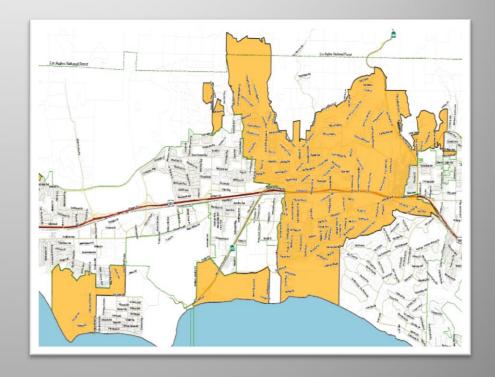

# Goleta Valley CSA 3

#### Created in 1963. Provides:

- Streetlighting for unincorporated Goleta and Santa Barbara
- Open space and park maintenance
- Median and tree trimming

## Goleta Valley CSA 3 – Funding

- Benefit assessment funds streetlighting operation and maintenance
- Property tax revenue funds:
  - Median landscaping improvements
  - Additional street tree trimming around street lights
  - Park related equipment purchases and activities

## Goleta Valley CSA 3 – Fund Status

- The proposed Benefit Assessment is unchanged from last year with a base rate of \$24 per year
- Fund Balance is acceptable