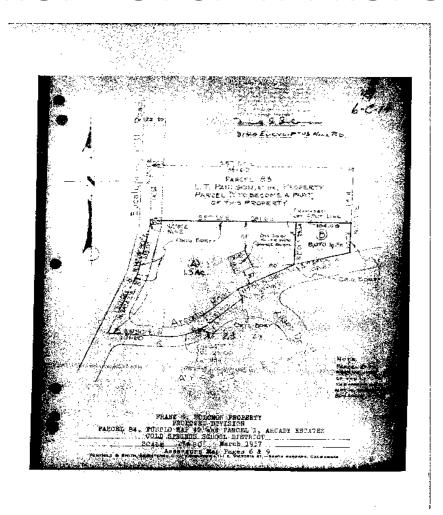

#### 740 ARCADY ROAD CREATION

- 740 Arcady was created by a County approved lot split followed by a deed from Solomon to Paulson recorded 5/7/1957. This lot is a separate legal parcel and, contrary to staff's contention, has never been merged under any statutory or case law – ask staff what law creates a merger process by a sketch on a Land Use Rider application or by calling out two separate parcels in a deed.
- The sole legal authority mandates issuing both of these certificates.