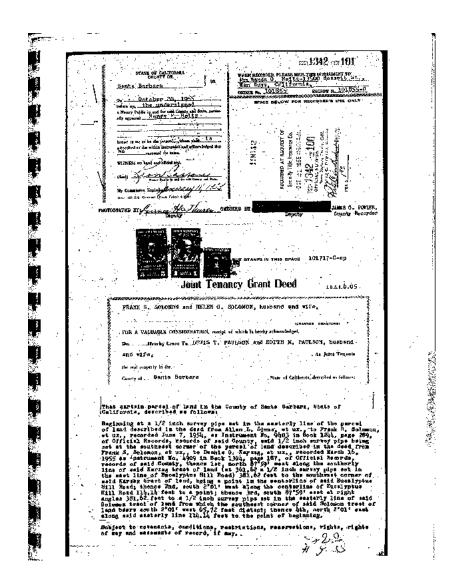

### 3140 AND 740 WERE CREATED SEPARATELY AND WERE NEVER MERGED

 Solomon deeded 3140 Eucalyptus Hill Road to Paulson, by grant deed recorded 10/21/1955 – Instrument No. 19012, Book 1342, Page 101.