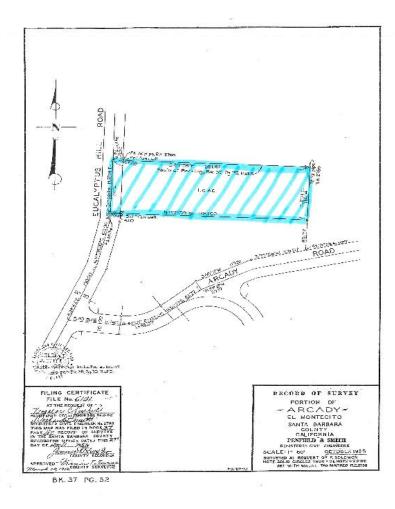

ROAD AND 740 ARCADY HAVE SEPARATE HISTORIES

- These 2 parcels were created
- separately and each is a separate
- legal parcel 2 Certificates.
- Mr. Hawker and Ms. Philippides purchased the land based upon a good faith belief that they were purchasing two legal parcels.
- Your Board can do the right thing or the wrong thing today.

 The right thing is to grant the appeal so Mr. Hawker and Ms. Philippides can complete their lotline adjustment, increasing the square footage of 740 Arcady Road and eliminating the zoning violation that the County has declared.

### 3140 AND 740 WERE CREATED SEPARATELY AND WERE NEVER MERGED

 Solomon deeded 3140 Eucalyptus Hill Road to Paulson, by grant deed recorded 10/21/1955 – Instrument No. 19012, Book 1342, Page 101.



#### 3140 ON 1955 RECORD OF SURVEY



#### 740 ARCADY ROAD CREATION

- 740 Arcady was created by a County approved lot split followed by a deed from Solomon to Paulson recorded 5/7/1957. This lot is a separate legal parcel and, contrary to staff's contention, has never been merged under any statutory or case law – ask staff what law creates a merger process by a sketch on a Land Use Rider application or by calling out two separate parcels in a deed.
- The sole legal authority mandates issuing both of these certificates.

## 740 ARCADY HISTORY IN THE PUBLIC RECORD

- 4/4/1957 Action Letter
  - Solomon is the sole applicant
  - Paulson is not named or involved in application
  - NO CONDITIONS stated in Action Letter
  - The Action Letter is the sole legal notice to the world of the County's official action
  - Subdivision Comm