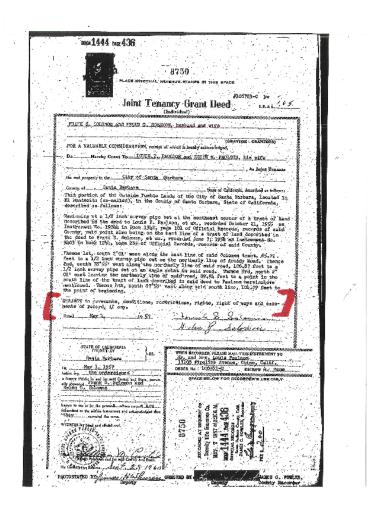

| - -                                              |                | K                                                | <b>}-</b> ++ :{:     | 5949<br>  7452                          |
| GEO. A. WOSSEE                                | <u> 48</u> 3 -      | <u> 18/3/57</u>      |                                                  | +              | عملاً يا                                         | <b> </b>             | - 1 - 1 - 1 - 1 - 1 - 1 - 1 - 1 - 1 - 1 |
| FLMER H.WHITIZE                               | ****                | 4/1/57               | -J-   -  -  -                                    | . 14           | :   [~                                           |                      | 27-30                                   |

#### **DEED OF 740 - SOLOMON TO PAULSON**



#### DEED FROM PAULSON TO COX

| and the second of the second o   |   |
|-----------------------------------------------------------------------------------------------------------------------------------------------------------------------------------------------------------------------------------------------------------------------------------------------------------------------------------------------------------------------------------------------------------------------------------------------------------------------------------------------------------------------------------------------------------------------------------------------------------------------------------------------------------------------------------------------------------------------------------------------------