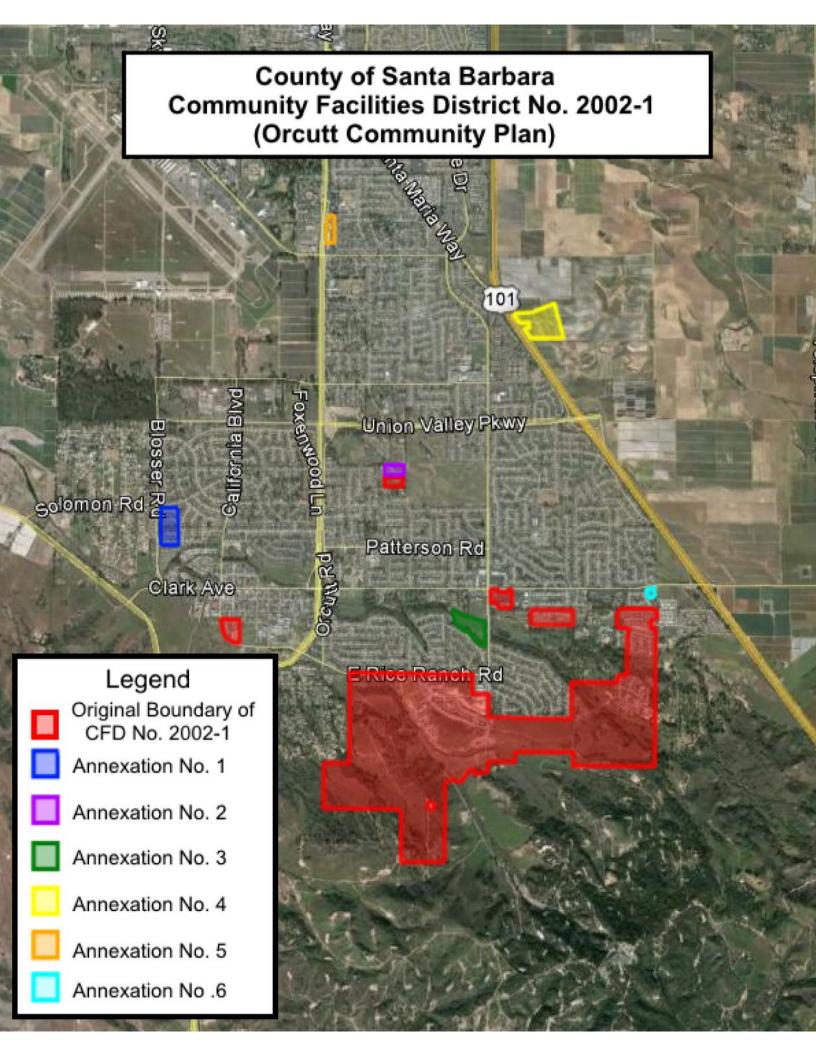

# **EXHIBITS**

Exhibit A:

Boundary Map Fiscal Year 2015-2016 Special Tax Levy Exhibit B:

CFD No. 2002-1 is a legally constituted governmental entity established under the Mello-Roos Community Facilities Act of 1982, (the "Act") as amended. The Act provides an alternative method for the financing of certain public facilities and services. Specifically, CFD No. 2002-1 is authorized to levy an annual special tax to finance (i) fire protection and suppression services, (ii) police protection services, (iii) maintenance of parks, parkways and open spaces, and (iv) flood and storm protection services. A map showing the property in CFD No. 2002-1 is included in Exhibit A.

In addition, please note that the County of Santa Barbara recorded Annexations 1 through 6 for CFD No. 2002-1 which added the assessor's parcel numbers shown in the table below to the original CFD No. 2002-1 boundary.

# Community Facilities District No. 2002-1 Summary of Annexations

| Annex No. | Assessor's Parcel Number                                                          |
|-----------|-----------------------------------------------------------------------------------|
| 1         | 105-400-01 through 105-400-62                                                     |
| 2         | 107-270-48, 107-270-49<br>(now 107-270-48 and 107-270-51)                         |
| 3         | 103-740-16                                                                        |
| 4         | 107-150-19<br>(now 107-150-20 through 107-150-22)                                 |
| 5         | 109-200-12, 109-200-13, 109-200-15, 109-200-16<br>(now 109-200-37 and 109-200-43) |
| 6         | 103-750-38                                                                        |

# **EXHIBIT A**

CFD No. 2002-1 of County of Santa Barbara

Boundary Map