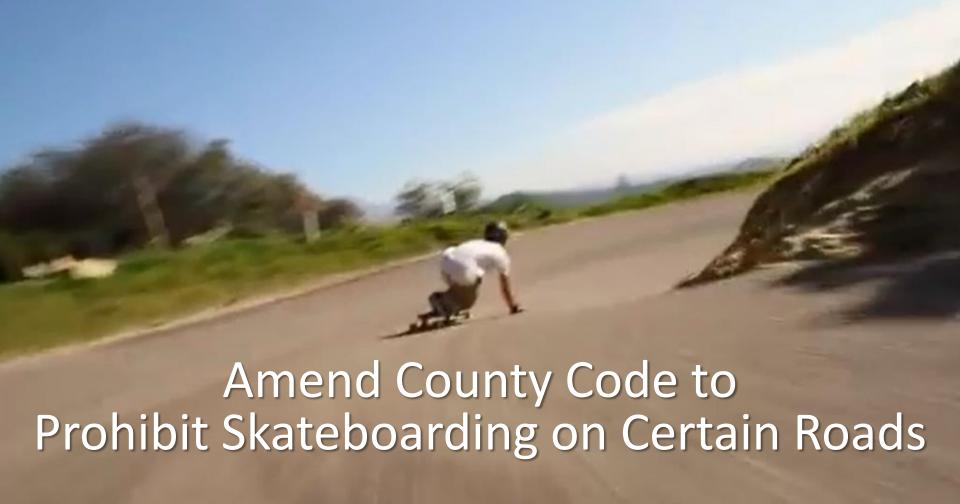

## BACKGROUND

- Skateboarding and Mountainous Roads
- 2007 San Marcos Road resurfaced and social media
- Incident History
- Gibraltar Road resurface
- CHP Request

## **AMEND COUNTY CODE 9-5.2**

- Board amends County Code by ordinance to restrict skateboarding on following roads:
  - San Marcos Road ,from 600 feet north of Via Parva to State Route 154
  - Painted Cave Road, from State Route 154 to East Camino Cielo
  - Gibraltar Road, from City Limits to East Camino Cielo
- Public Works will install appropriate signage notifying of restriction
- Documentation is provided to the CHP and Courts for enforcement
- Special Events