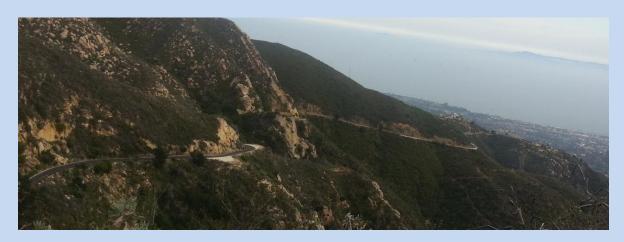

## PUBLIC WORKS DEPARTMENT TRANSPORTATION DIVISION





## BACKGROUND



- Skateboarding and Mountainous Roads
- 2007 San Marcos Road resurfaced and social media
- Incident History
- Gibraltar Road resurface
- CHP Request





## **AMEND COUNTY CODE 9-5.2**



- Board amends County Code by ordinance to restrict skateboarding on following roads:
  - San Marcos Road ,from 600 feet north of Via Parva to State Route 154
  - Painted Cave Road, from State Route 154 to East Camino Cielo
  - Gibraltar Road, from City Limits to East Camino Cielo
- Public Works will install appropriate signage notifying of restriction
- Documentation is provided to the CHP and Courts for enforcement
- Special Events

PROHIBITED
NEXT 3.2 MILES

S.B.C.C. 9-5.2



## Locations of Restrictions