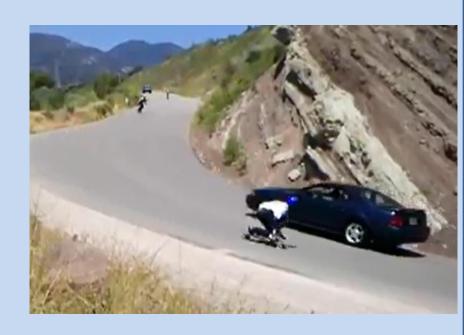

## BACKGROUND

- Skateboarding and Mountainous Roads
- 2007 San Marcos Road resurfaced and social media
- Incident History
- Gibraltar Road resurface
- CHP Request