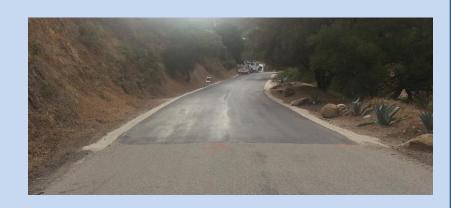

## PUBLIC WORKS DEPARTMENT TRANSPORTATION DIVISION





## BACKGROUND



- Skateboarding and Mountainous Roads
- 2007 San Marcos Road resurfaced and social media
- Incident History
- Gibraltar Road resurface
- CHP Request





## **AMEND COUNTY CODE 9-5.2**



- Board amends County Code by ordinance to restrict skateboarding on following roads:
  - San Marcos Road ,from 600 feet north of Via Parva to State Route 154
  - Painted Cave Road, from State Route 154 to East Camino Cielo
  - Gibraltar Road, from City Limits to East Camino Cielo
- Public Works will install appropriate signage notifying of restriction
- Documentation is provided to the CHP and Courts for enforcement
- Special Events

PROHIBITED
NEXT 3.2 MILES

S.B.C.C. 9-5.2



## Locations of Restrictions