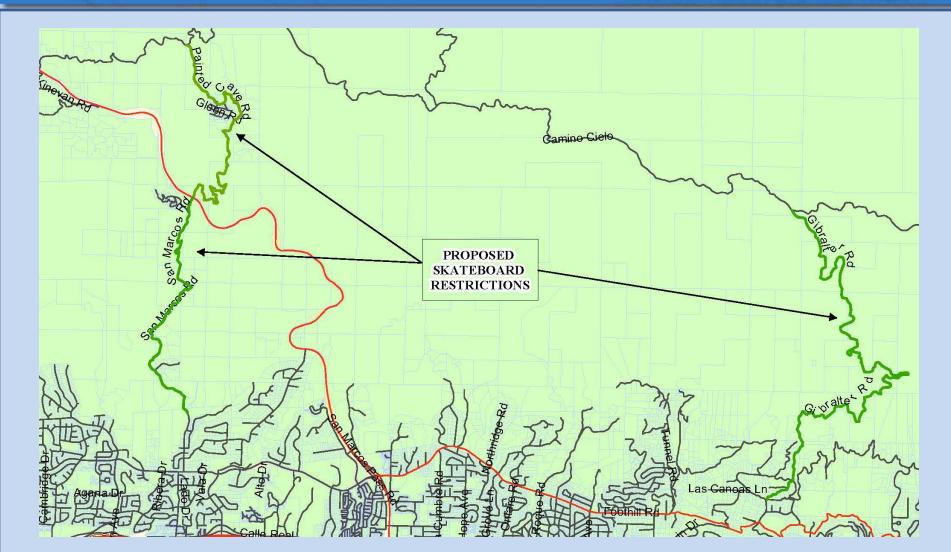

## **AMEND COUNTY CODE 9-5.2**

- Board amends County Code by ordinance to restrict skateboarding on following roads:
  - San Marcos Road ,from 600 feet north of Via Parva to State Route 154
  - Painted Cave Road, from State Route 154 to East Camino Cielo
  - Gibraltar Road, from City Limits to East Camino Cielo
- Public Works will install appropriate signage notifying of restriction
- Documentation is provided to the CHP and Courts for enforcement
- Special Events

## Locations of Restrictions