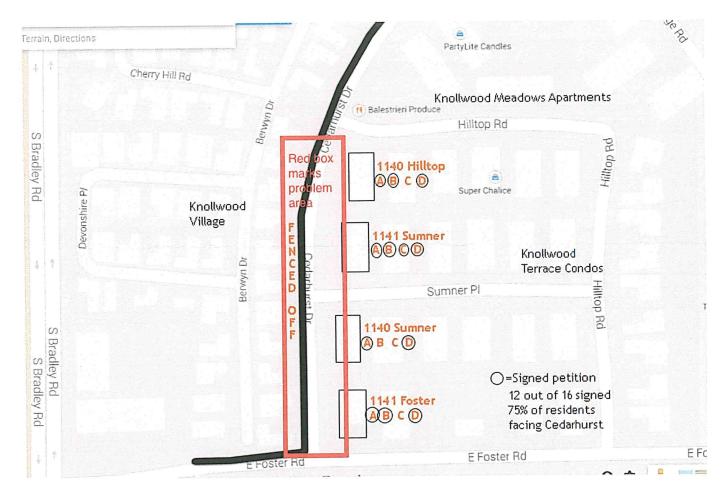

#### REQUESTED PERMIT PARKING AREA CHANGES

A letter was received in February of 2015 from the residents living on the east side of Cedarhurst Drive between Foster Road and Hilltop Road requesting a permit parking area on both sides of Cedarhurst Drive between Foster Road and Hilltop Road. This letter included a petition which was evaluated based on the new policy for the permit parking area around Righetti High School. (see attached letter postmarked Feb. 23, 2015 from Avery)

#### **EVALUATION**

The boundary for the permit parking evaluation includes the east side of Cedarhurst Drive between Foster Road and Hilltop Road. (see attached map titled "PERMIT PARKING AREA AROUND RIGHETTI HIGH SCHOOL") The Traffic Section evaluated the petition and determined that based on the new policy for the permit parking area around Righetti High School there is 69% approval by the combined occupants and property owners which exceeds the 67% required, and there is written approval by the homeowners association.

A study was then done to determine the extent to which on-street parking spaces are available for use by occupants and their guests on the east side of Cedarhurst Drive between Foster Road and Hilltop Road. The study was done on a typical school day between the hours of 6:45am and 9:00am, and Righetti High School starts at 7:30am. Of the estimated 25 available parking spots 8 were taken up by high school students 9 were taken up by occupants or guests and 8 spots were available for the public.

The impact of a permit parking area on the east side of Cedarhurst Drive will displace an estimated 8 student vehicles onto other streets in the neighborhood. These vehicles may park on Sumner Place, Hilltop Road, or further north on Cedarhurst Drive.