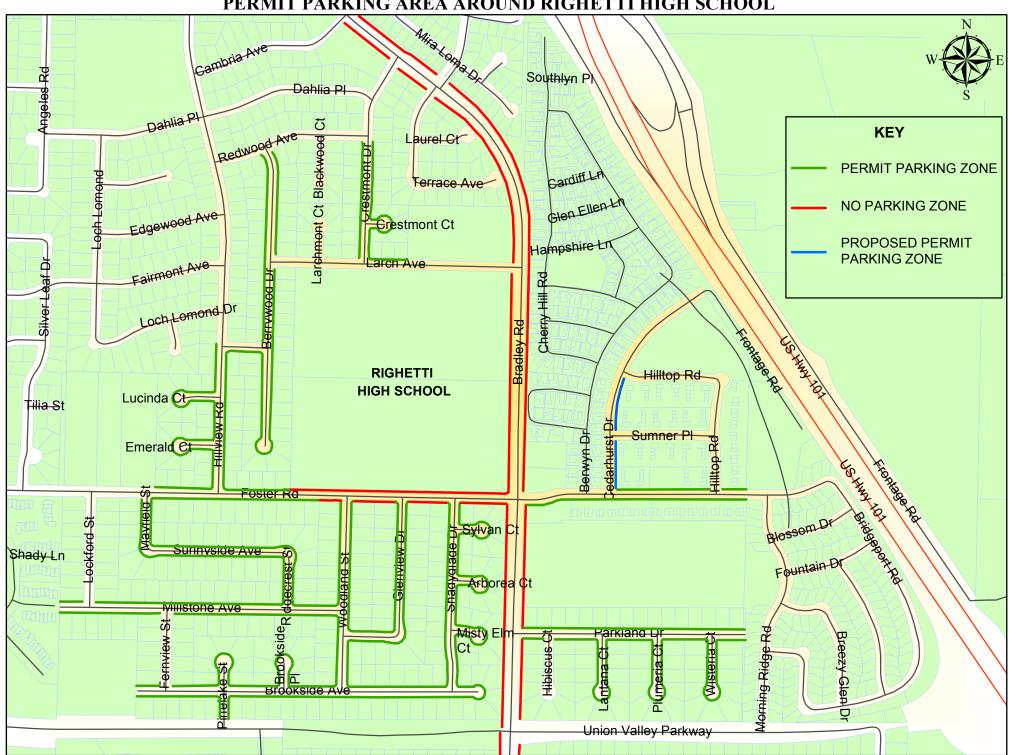

Based on previous petition results from 2002 through 2013, the County established 1-hour parking zones in effect Monday through Friday, excluding holidays, from 8:00 a.m. to 5:00 p.m. along with preferential permit parking privileges to exempt vehicles displaying a valid parking permit on the following streets:

Arborea Court

Berrywood Drive

Brookside Avenue

**Brookside Place** 

Crestmont Court

Crestmont Drive (from Redwood Avenue to Larch Avenue)

**Emerald Court** 

Foster Road (north side from Mayfield Street to Righetti High School)

Foster Road (south side from Mayfield Street to 172 feet west of Woodland Street)

Foster Road (from Saint Joseph High School to 122 feet west of Morning Ridge Road)

Glenview Drive

Hillview Road (from Foster Road to Stratford Street)

Lantana Court

Larch Avenue (north side from Crestmont Drive to 263 feet east of Crestmont Drive)

Lucinda Court

Mavfield Street

Millstone Avenue

Misty Elm Court

Parkland Drive

Pinelake Street

Plumeria Court

Ridgecrest Street

Shadyglade Drive

Stratford Street (south side)

Sunnyside Avenue

Sylvan Court

Wisteria Court

Woodland Street

#### **EVALUATION**

The boundary for the permit parking evaluation includes the east side of Cedarhurst Drive between Foster Road and Hilltop Road. (see attached map titled "PERMIT PARKING AREA AROUND RIGHETTI HIGH SCHOOL") The Traffic Section evaluated the petition and determined that based on the new policy for the permit parking area around Righetti High School there is 69% approval by the combined occupants and property owners which exceeds the 67% required, and there is written approval by the homeowners association.